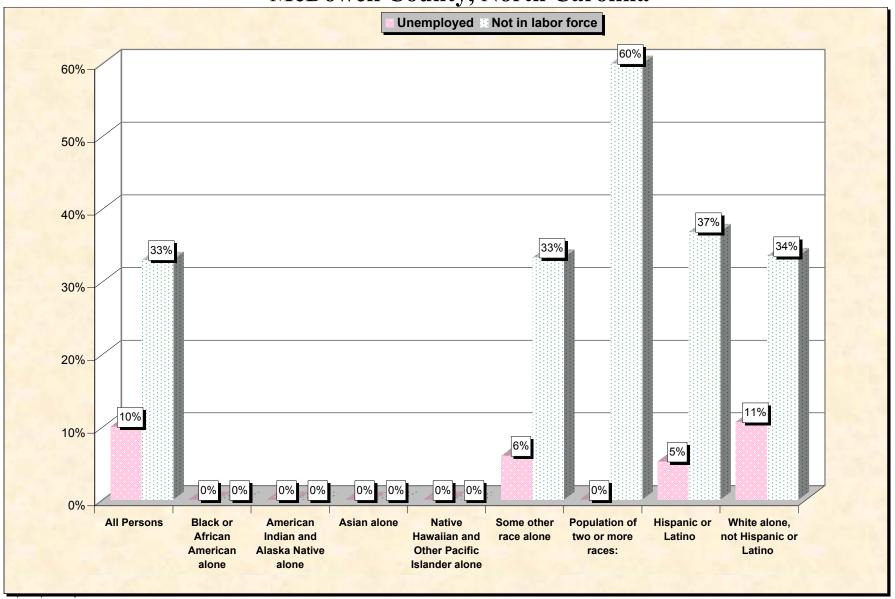

Chart 2 -- Employment Status of Civilian Non-Students 16 to 19 years McDowell County, North Carolina

Source: Data Set: Census 2000 Summary File 3 (SF 3) - Sample Data. P38. ARMED FORCES STATUS BY SCHOOL ENROLLMENT BY EDUCATIONAL ATTAINMENT BY EMPLOYMENT STATUS FOR THE POPULATION 16 TO 19 YEARS [22] - Universe: Population 16 to 19 years; P149B through P149I ARMED FORCES STATUS BY SCHOOL ENROLLMENT BY EDUCATIONAL ATTAINMENT BY EMPLOYMENT STATUS FOR THE POPULATION 16 TO 19 YEARS.