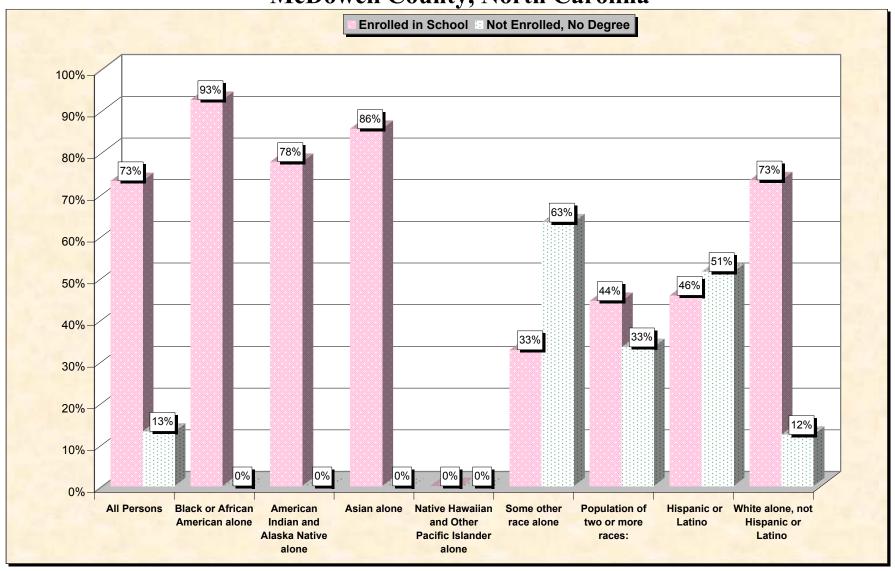

www.fairdata2000.com

29-Oct-02

Chart 1 -- School Enrollment and Degree Status of Civilians 16 to 19 years McDowell County, North Carolina

Source: Data Set: Census 2000 Summary File 3 (SF 3) - Sample Data. P38. ARMED FORCES STATUS BY SCHOOL ENROLLMENT BY EDUCATIONAL ATTAINMENT BY EMPLOYMENT STATUS FOR THE POPULATION 16 TO 19 YEARS [22] - Universe: Population 16 to 19 years; P149B through P149I ARMED FORCES STATUS BY SCHOOL ENROLLMENT BY EDUCATIONAL ATTAINMENT BY EMPLOYMENT STATUS FOR THE POPULATION 16 TO 19 YEARS.