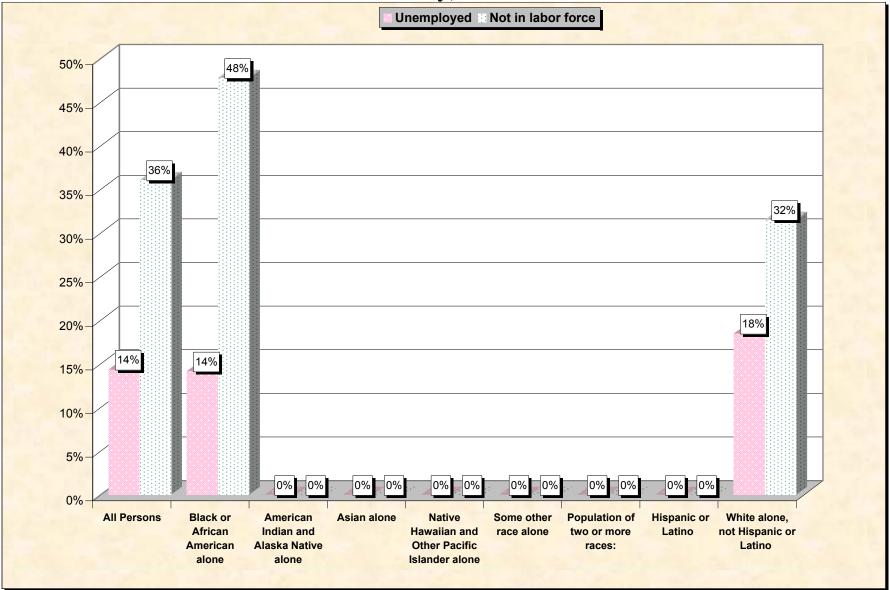

# Chart 2 -- Employment Status of Civilian Non-Students 16 to 19 years Martin County, North Carolina

Source: Data Set: Census 2000 Summary File 3 (SF 3) - Sample Data. P38. ARMED FORCES STATUS BY SCHOOL ENROLLMENT BY EDUCATIONAL ATTAINMENT BY EMPLOYMENT STATUS FOR THE POPULATION 16 TO 19 YEARS [22] - Universe: Population 16 to 19 years; P149B through P149I ARMED FORCES STATUS BY SCHOOL ENROLLMENT BY EDUCATIONAL ATTAINMENT BY EMPLOYMENT STATUS FOR THE POPULATION 16 TO 19 YEARS.

#### ARMED FORCES STATUS BY SCHOOL ENROLLMENT BY EDUCATIONAL ATTAINMENT BY EMPLOYMENT STATUS FOR THE POPULATION 16 TO 19 YEARS

#### Source data for charts

| Martin County, North<br>Carolina |             |     | American<br>Indian and<br>Alaska<br>Native |             | Native<br>Hawaiian<br>and Other<br>Pacific<br>Islander<br>alone |            | Population of<br>two or more | -         | White<br>alone, not<br>Hispanic or |
|----------------------------------|-------------|-----|--------------------------------------------|-------------|-----------------------------------------------------------------|------------|------------------------------|-----------|------------------------------------|
|                                  | All Persons |     | alone                                      | Asian alone |                                                                 | race alone | races:                       | or Latino | Latino                             |
| Total:                           | 1,359       | 744 | 0                                          |             | 0                                                               | 5          | 6                            |           | 579                                |
| In Armed Forces:                 | 0           | 0   | 0                                          | •           | <u> </u>                                                        | 0          | 0                            | 0         | 0                                  |
| Enrolled in school:              | 0           | 0   | 0                                          | •           | <u> </u>                                                        | •          | 0                            | -         | 0                                  |
| High school graduate             | 0           | 0   | 0                                          | •           | v                                                               | 0          | 0                            | 0         | 0                                  |
| Not high school graduate         | 0           | 0   | 0                                          | •           | <u> </u>                                                        | •          | 0                            | -         | 0                                  |
| Not enrolled in school:          | 0           | 0   | 0                                          | ő           | Ű                                                               | 0          | 0                            | 0         | 0                                  |
| High school graduate             | 0           | 0   | 0                                          |             | v                                                               | 0          | 0                            | -         | 0                                  |
| Not high school graduate         | 0           | 0   | 0                                          | •           | v                                                               | 0          | 0                            | 0         | 0                                  |
| Civilian:                        | 1,359       | 744 | 0                                          | •           | <u> </u>                                                        | 5          | 6                            | 36        | 579                                |
| Enrolled in school:              | 1,129       | 631 | 0                                          | 0           | 0                                                               | 5          | 6                            | 11        | 487                                |
| Employed                         | 300         | 103 | 0                                          | v           | v                                                               | 5          | 0                            | 5         | 192                                |
| Unemployed                       | 29          | 29  | 0                                          | 0           | 0                                                               | 0          | 0                            | 0         | 0                                  |
| Not in labor force               | 800         | 499 | 0                                          | 0           | 0                                                               | 0          | 6                            | ÷         | 295                                |
| Not enrolled in school:          | 230         | 113 | 0                                          | 0           | 0                                                               | 0          | 0                            | 25        | 92                                 |
| High school graduate:            | 131         | 67  | 0                                          | 0           | 0                                                               | 0          | 0                            | 0         | 64                                 |
| Employed                         | 72          | 38  | 0                                          | 0           | 0                                                               | 0          | 0                            | 0         | 34                                 |
| Unemployed                       | 21          | 11  | 0                                          | 0           | 0                                                               | 0          | 0                            | 0         | 10                                 |
| Not in labor force               | 38          | 18  | 0                                          | 0           | 0                                                               | 0          | 0                            | -         | 20                                 |
| Not high school graduate:        | 99          | 46  | 0                                          | 0           | 0                                                               | 0          | 0                            | 25        | 28                                 |
| Employed                         | 42          | 5   | 0                                          | 0           | 0                                                               | 0          | 0                            | 25        | 12                                 |
| Unemployed                       | 12          | 5   | 0                                          | 0           | 0                                                               | 0          | 0                            | 0         | 7                                  |
| Not in labor force               | 45          | 36  | 0                                          | 0           | 0                                                               | 0          | 0                            | 0         | 9                                  |