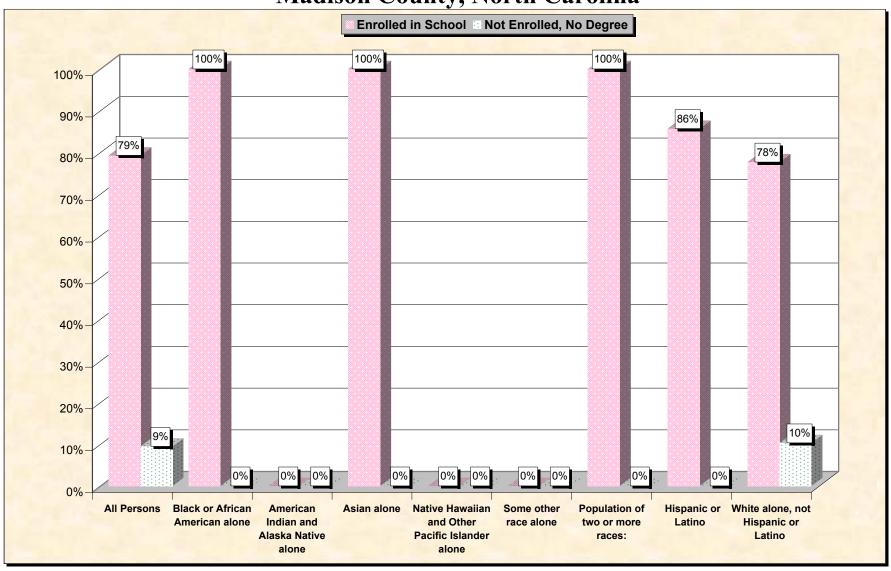

29-Oct-02

Chart 1 -- School Enrollment and Degree Status of Civilians 16 to 19 years
Madison County, North Carolina

Source: Data Set: Census 2000 Summary File 3 (SF 3) - Sample Data. P38. ARMED FORCES STATUS BY SCHOOL ENROLLMENT BY EDUCATIONAL ATTAINMENT BY EMPLOYMENT STATUS FOR THE POPULATION 16 TO 19 YEARS [22] - Universe: Population 16 to 19 years; P149B through P149I ARMED FORCES STATUS BY SCHOOL ENROLLMENT BY EDUCATIONAL ATTAINMENT BY EMPLOYMENT STATUS FOR THE POPULATION 16 TO 19 YEARS.