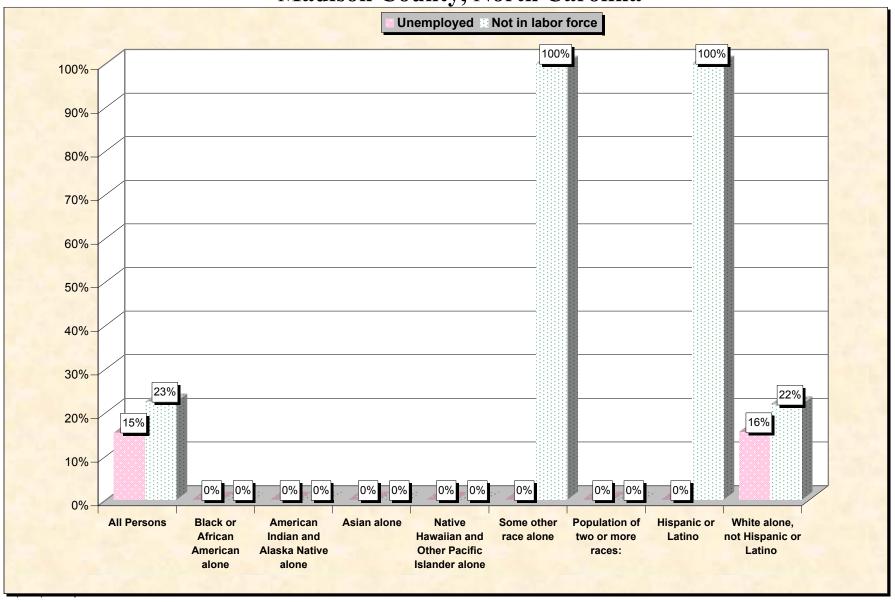

Chart 2 -- Employment Status of Civilian Non-Students 16 to 19 years Madison County, North Carolina

Source: Data Set: Census 2000 Summary File 3 (SF 3) - Sample Data. P38. ARMED FORCES STATUS BY SCHOOL ENROLLMENT BY EDUCATIONAL ATTAINMENT BY EMPLOYMENT STATUS FOR THE POPULATION 16 TO 19 YEARS [22] - Universe: Population 16 to 19 years; P149B through P149I ARMED FORCES STATUS BY SCHOOL ENROLLMENT BY EDUCATIONAL ATTAINMENT BY EMPLOYMENT STATUS FOR THE POPULATION 16 TO 19 YEARS.