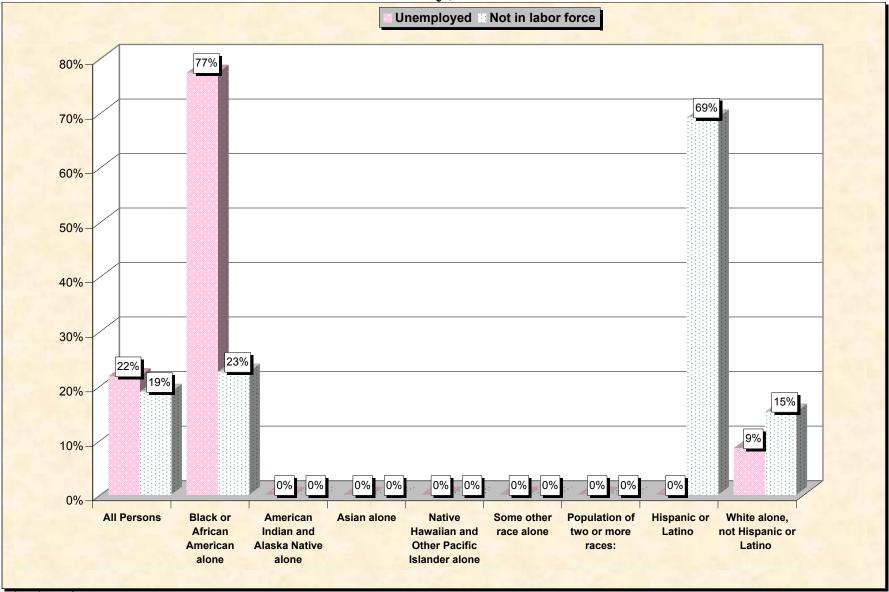

# Chart 2 -- Employment Status of Civilian Non-Students 16 to 19 years Macon County, North Carolina

Source: Data Set: Census 2000 Summary File 3 (SF 3) - Sample Data. P38. ARMED FORCES STATUS BY SCHOOL ENROLLMENT BY EDUCATIONAL ATTAINMENT BY EMPLOYMENT STATUS FOR THE POPULATION 16 TO 19 YEARS [22] - Universe: Population 16 to 19 years; P149B through P149I ARMED FORCES STATUS BY SCHOOL ENROLLMENT BY EDUCATIONAL ATTAINMENT BY EMPLOYMENT STATUS FOR THE POPULATION 16 TO 19 YEARS.

#### Source data for charts

| Macon County, North<br>Carolina | All Persons |     | American<br>Indian and<br>Alaska<br>Native<br>alone | Asian alone | Native<br>Hawaiian<br>and Other<br>Pacific<br>Islander<br>alone | Some other | Population of<br>two or more<br>races: | Hispanic<br>or Latino | White<br>alone, not<br>Hispanic or<br>Latino |
|---------------------------------|-------------|-----|-----------------------------------------------------|-------------|-----------------------------------------------------------------|------------|----------------------------------------|-----------------------|----------------------------------------------|
| Total:                          | 1,421       | 132 | 4                                                   | 17          | 0                                                               | 21         | 31                                     | 55                    | 1,192                                        |
| In Armed Forces:                | 10          | 0   | 0                                                   | 0           | 0                                                               | 0          | 0                                      | 0                     | 10                                           |
| Enrolled in school:             | 0           | 0   | 0                                                   | 0           | 0                                                               | 0          | 0                                      | 0                     | 0                                            |
| High school graduate            | 0           | 0   | 0                                                   | 0           | 0                                                               | 0          | 0                                      | 0                     | 0                                            |
| Not high school graduate        | 0           | 0   | 0                                                   | 0           | 0                                                               | 0          | 0                                      | 0                     | 0                                            |
| Not enrolled in school:         | 10          | 0   | 0                                                   | 0           | 0                                                               | 0          | 0                                      | 0                     | 10                                           |
| High school graduate            | 10          | 0   | 0                                                   | 0           | 0                                                               | 0          | 0                                      | 0                     | 10                                           |
| Not high school graduate        | 0           | 0   | 0                                                   | 0           | 0                                                               | 0          | 0                                      | 0                     | 0                                            |
| Civilian:                       | 1,411       | 132 | 4                                                   | 17          | 0                                                               | 21         | 31                                     | 55                    | 1,182                                        |
| Enrolled in school:             | 956         | 39  | 0                                                   | 17          | 0                                                               | 9          | 17                                     | 16                    | 867                                          |
| Employed                        | 345         | 10  | 0                                                   | 0           | 0                                                               | 9          | 13                                     | 9                     | 313                                          |
| Unemployed                      | 58          | 0   | 0                                                   | 0           | 0                                                               | 0          | 0                                      | 0                     | 58                                           |
| Not in labor force              | 553         | 29  | 0                                                   | 17          | 0                                                               | 0          | 4                                      | 7                     | 496                                          |
| Not enrolled in school:         | 455         | 93  | 4                                                   | 0           | 0                                                               | 12         | 14                                     | 39                    | 315                                          |
| High school graduate:           | 244         | 43  | 4                                                   | 0           | 0                                                               | 12         | 14                                     | 22                    | 171                                          |
| Employed                        | 175         | 0   | 4                                                   | 0           | 0                                                               | 12         | 14                                     | 12                    | 145                                          |
| Unemployed                      | 41          | 33  | 0                                                   | 0           | 0                                                               | 0          | 0                                      | 0                     | 8                                            |
| Not in labor force              | 28          | 10  | 0                                                   | 0           | 0                                                               | 0          | 0                                      | 10                    | 18                                           |
| Not high school graduate:       | 211         | 50  | 0                                                   | 0           | 0                                                               | 0          | 0                                      | 17                    | 144                                          |
| Employed                        | 95          |     | 0                                                   | 0           | 0                                                               | 0          | 0                                      | 0                     | 95                                           |
| Unemployed                      | 58          | 39  | 0                                                   | 0           | 0                                                               | 0          | 0                                      | Ţ                     | 19                                           |
| Not in labor force              | 58          | 11  | 0                                                   | 0           | 0                                                               | 0          | 0                                      | 17                    | 30                                           |