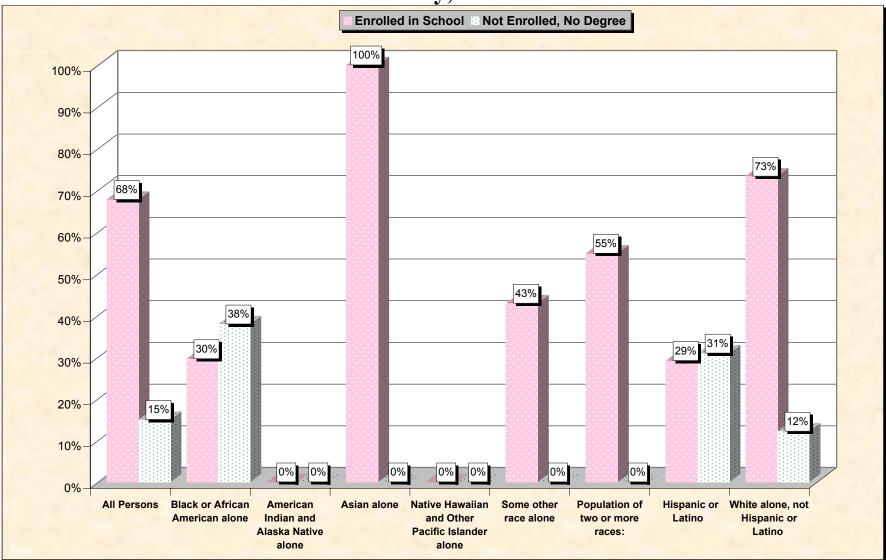

# Chart 1 -- School Enrollment and Degree Status of Civilians 16 to 19 years Macon County, North Carolina

Source: Data Set: Census 2000 Summary File 3 (SF 3) - Sample Data. P38. ARMED FORCES STATUS BY SCHOOL ENROLLMENT BY EDUCATIONAL ATTAINMENT BY EMPLOYMENT STATUS FOR THE POPULATION 16 TO 19 YEARS [22] - Universe: Population 16 to 19 years; P149B through P149I ARMED FORCES STATUS BY SCHOOL ENROLLMENT BY EDUCATIONAL ATTAINMENT BY EMPLOYMENT STATUS FOR THE POPULATION 16 TO 19 YEARS.

#### Source data for charts

| Macon County, North<br>Carolina | All Persons |     | American<br>Indian and<br>Alaska<br>Native<br>alone | Asian alone | Native<br>Hawaiian<br>and Other<br>Pacific<br>Islander<br>alone | Some other | Population of<br>two or more<br>races: | Hispanic<br>or Latino | White<br>alone, not<br>Hispanic or<br>Latino |
|---------------------------------|-------------|-----|-----------------------------------------------------|-------------|-----------------------------------------------------------------|------------|----------------------------------------|-----------------------|----------------------------------------------|
| Total:                          | 1,421       | 132 | 4                                                   | 17          | 0                                                               | 21         | 31                                     | 55                    | 1,192                                        |
| In Armed Forces:                | 10          | 0   | 0                                                   | 0           | 0                                                               | 0          | 0                                      | 0                     | 10                                           |
| Enrolled in school:             | 0           | 0   | 0                                                   | 0           | 0                                                               | 0          | 0                                      | 0                     | 0                                            |
| High school graduate            | 0           | 0   | 0                                                   | 0           | 0                                                               | 0          | 0                                      | 0                     | 0                                            |
| Not high school graduate        | 0           | 0   | 0                                                   | 0           | 0                                                               | 0          | 0                                      | 0                     | 0                                            |
| Not enrolled in school:         | 10          | 0   | 0                                                   | 0           | 0                                                               | 0          | 0                                      | 0                     | 10                                           |
| High school graduate            | 10          | 0   | 0                                                   | 0           | 0                                                               | 0          | 0                                      | 0                     | 10                                           |
| Not high school graduate        | 0           | 0   | 0                                                   | 0           | 0                                                               | 0          | 0                                      | 0                     | 0                                            |
| Civilian:                       | 1,411       | 132 | 4                                                   | 17          | 0                                                               | 21         | 31                                     | 55                    | 1,182                                        |
| Enrolled in school:             | 956         | 39  | 0                                                   | 17          | 0                                                               | 9          | 17                                     | 16                    | 867                                          |
| Employed                        | 345         | 10  | 0                                                   | 0           | 0                                                               | 9          | 13                                     | 9                     | 313                                          |
| Unemployed                      | 58          | 0   | 0                                                   | 0           | 0                                                               | 0          | 0                                      | 0                     | 58                                           |
| Not in labor force              | 553         | 29  | 0                                                   | 17          | 0                                                               | 0          | 4                                      | 7                     | 496                                          |
| Not enrolled in school:         | 455         | 93  | 4                                                   | 0           | 0                                                               | 12         | 14                                     | 39                    | 315                                          |
| High school graduate:           | 244         | 43  | 4                                                   | 0           | 0                                                               | 12         | 14                                     | 22                    | 171                                          |
| Employed                        | 175         | 0   | 4                                                   | 0           | 0                                                               | 12         | 14                                     | 12                    | 145                                          |
| Unemployed                      | 41          | 33  | 0                                                   | 0           | 0                                                               | 0          | 0                                      | 0                     | 8                                            |
| Not in labor force              | 28          | 10  | 0                                                   | 0           | 0                                                               | 0          | 0                                      | 10                    | 18                                           |
| Not high school graduate:       | 211         | 50  | 0                                                   | 0           | 0                                                               | 0          | 0                                      | 17                    | 144                                          |
| Employed                        | 95          |     | 0                                                   | 0           | 0                                                               | 0          | 0                                      | 0                     | 95                                           |
| Unemployed                      | 58          | 39  | 0                                                   | 0           | 0                                                               | 0          | 0                                      | Ţ                     | 19                                           |
| Not in labor force              | 58          | 11  | 0                                                   | 0           | 0                                                               | 0          | 0                                      | 17                    | 30                                           |