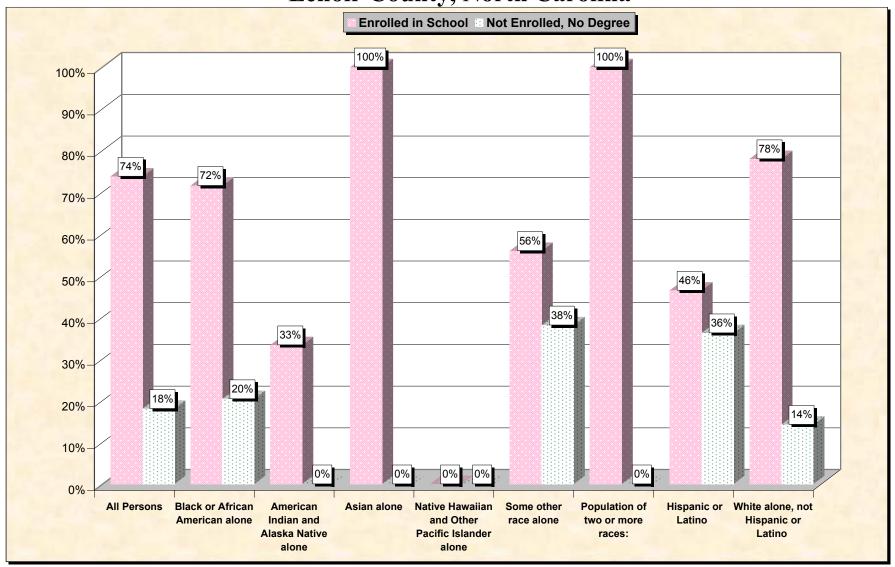

29-Oct-02

Chart 1 -- School Enrollment and Degree Status of Civilians 16 to 19 years Lenoir County, North Carolina

Source: Data Set: Census 2000 Summary File 3 (SF 3) - Sample Data. P38. ARMED FORCES STATUS BY SCHOOL ENROLLMENT BY EDUCATIONAL ATTAINMENT BY EMPLOYMENT STATUS FOR THE POPULATION 16 TO 19 YEARS [22] - Universe: Population 16 to 19 years; P149B through P149I ARMED FORCES STATUS BY SCHOOL ENROLLMENT BY EDUCATIONAL ATTAINMENT BY EMPLOYMENT STATUS FOR THE POPULATION 16 TO 19 YEARS.