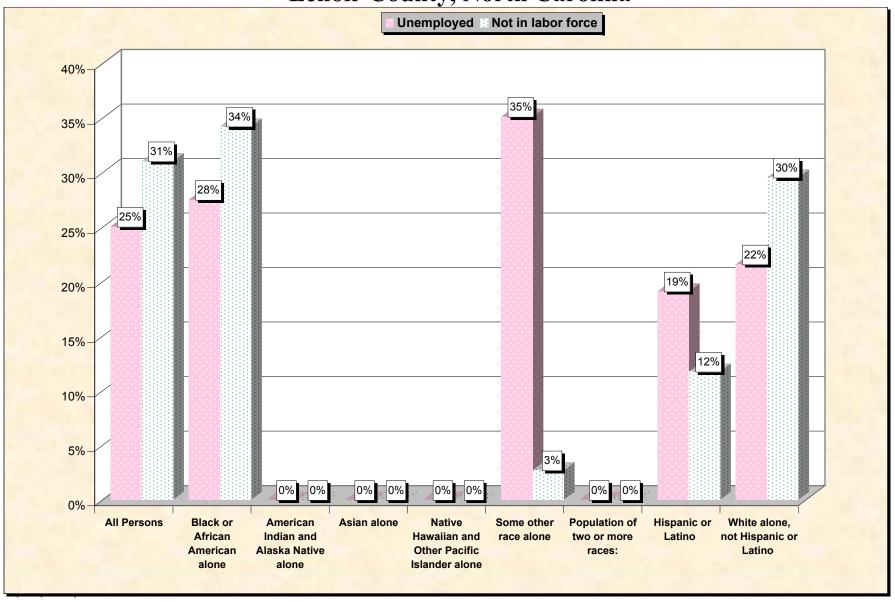

Chart 2 -- Employment Status of Civilian Non-Students 16 to 19 years Lenoir County, North Carolina

Source: Data Set: Census 2000 Summary File 3 (SF 3) - Sample Data. P38. ARMED FORCES STATUS BY SCHOOL ENROLLMENT BY EDUCATIONAL ATTAINMENT BY EMPLOYMENT STATUS FOR THE POPULATION 16 TO 19 YEARS [22] - Universe: Population 16 to 19 years; P149B through P149I ARMED FORCES STATUS BY SCHOOL ENROLLMENT BY EDUCATIONAL ATTAINMENT BY EMPLOYMENT STATUS FOR THE POPULATION 16 TO 19 YEARS.