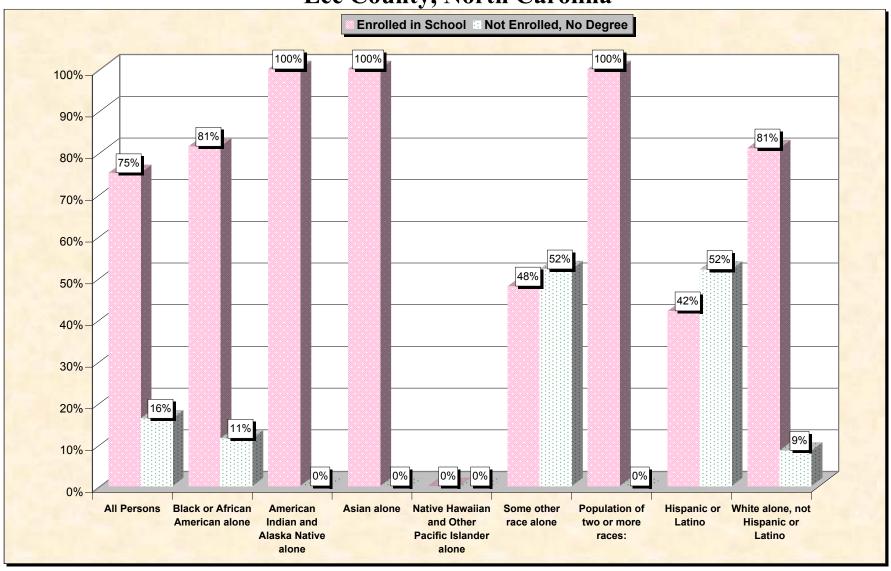

29-Oct-02

Chart 1 -- School Enrollment and Degree Status of Civilians 16 to 19 years Lee County, North Carolina

Source: Data Set: Census 2000 Summary File 3 (SF 3) - Sample Data. P38. ARMED FORCES STATUS BY SCHOOL ENROLLMENT BY EDUCATIONAL ATTAINMENT BY EMPLOYMENT STATUS FOR THE POPULATION 16 TO 19 YEARS [22] - Universe: Population 16 to 19 years; P149B through P149I ARMED FORCES STATUS BY SCHOOL ENROLLMENT BY EDUCATIONAL ATTAINMENT BY EMPLOYMENT STATUS FOR THE POPULATION 16 TO 19 YEARS.