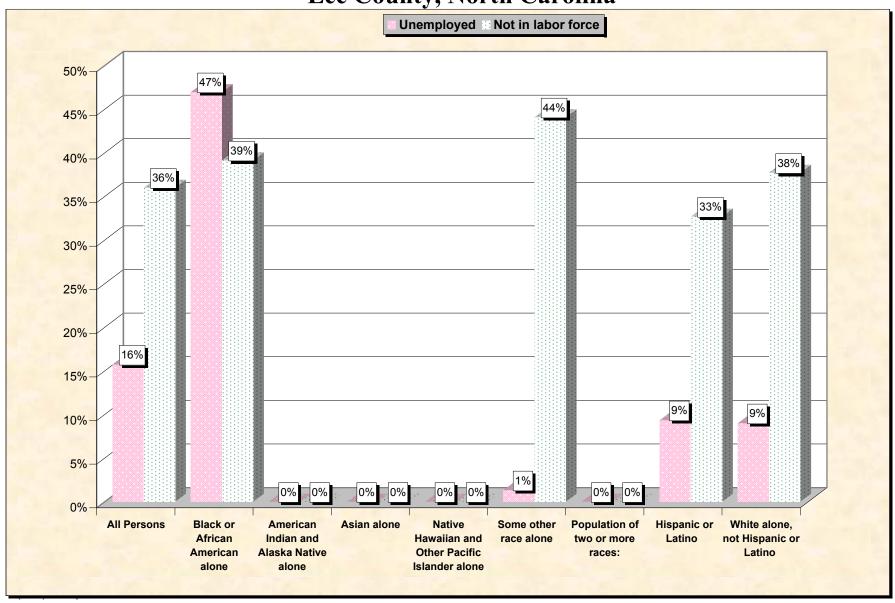

Chart 2 -- Employment Status of Civilian Non-Students 16 to 19 years Lee County, North Carolina

Source: Data Set: Census 2000 Summary File 3 (SF 3) - Sample Data. P38. ARMED FORCES STATUS BY SCHOOL ENROLLMENT BY EDUCATIONAL ATTAINMENT BY EMPLOYMENT STATUS FOR THE POPULATION 16 TO 19 YEARS [22] - Universe: Population 16 to 19 years; P149B through P149I ARMED FORCES STATUS BY SCHOOL ENROLLMENT BY EDUCATIONAL ATTAINMENT BY EMPLOYMENT STATUS FOR THE POPULATION 16 TO 19 YEARS.