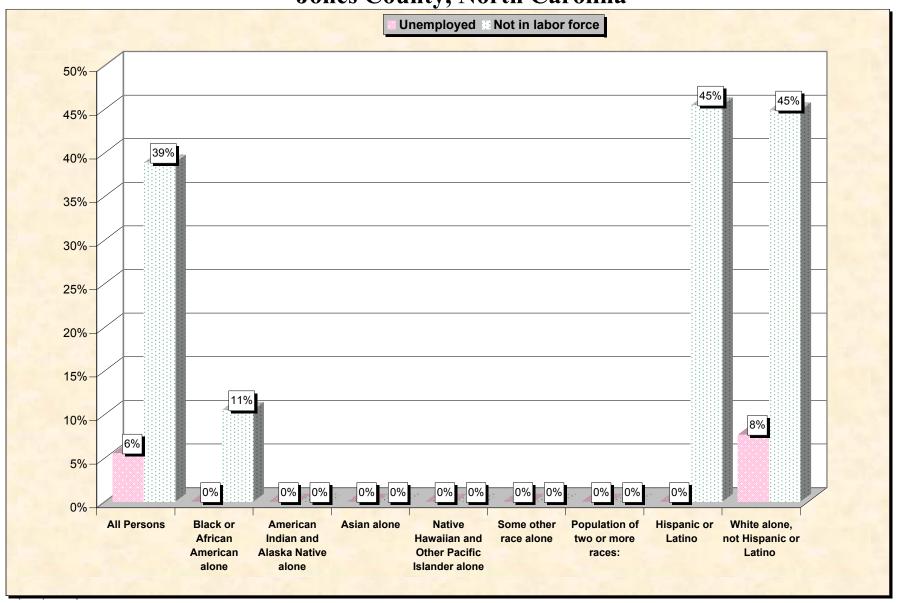

Chart 2 -- Employment Status of Civilian Non-Students 16 to 19 years Jones County, North Carolina

Source: Data Set: Census 2000 Summary File 3 (SF 3) - Sample Data. P38. ARMED FORCES STATUS BY SCHOOL ENROLLMENT BY EDUCATIONAL ATTAINMENT BY EMPLOYMENT STATUS FOR THE POPULATION 16 TO 19 YEARS [22] - Universe: Population 16 to 19 years; P149B through P149I ARMED FORCES STATUS BY SCHOOL ENROLLMENT BY EDUCATIONAL ATTAINMENT BY EMPLOYMENT STATUS FOR THE POPULATION 16 TO 19 YEARS.