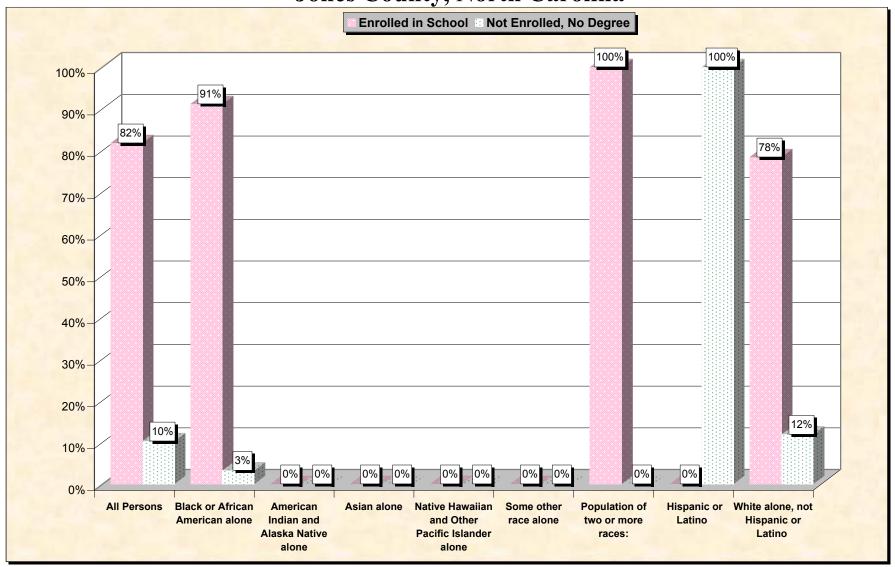

29-Oct-02

Chart 1 -- School Enrollment and Degree Status of Civilians 16 to 19 years
Jones County, North Carolina

Source: Data Set: Census 2000 Summary File 3 (SF 3) - Sample Data. P38. ARMED FORCES STATUS BY SCHOOL ENROLLMENT BY EDUCATIONAL ATTAINMENT BY EMPLOYMENT STATUS FOR THE POPULATION 16 TO 19 YEARS [22] - Universe: Population 16 to 19 years; P149B through P149I ARMED FORCES STATUS BY SCHOOL ENROLLMENT BY EDUCATIONAL ATTAINMENT BY EMPLOYMENT STATUS FOR THE POPULATION 16 TO 19 YEARS.