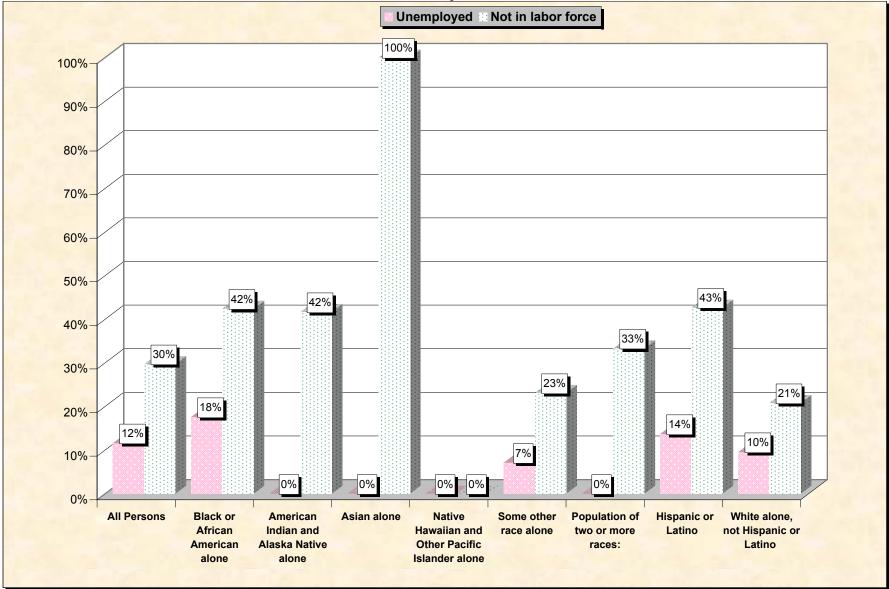

# Chart 2 -- Employment Status of Civilian Non-Students 16 to 19 years Johnston County, North Carolina

Source: Data Set: Census 2000 Summary File 3 (SF 3) - Sample Data. P38. ARMED FORCES STATUS BY SCHOOL ENROLLMENT BY EDUCATIONAL ATTAINMENT BY EMPLOYMENT STATUS FOR THE POPULATION 16 TO 19 YEARS [22] - Universe: Population 16 to 19 years; P149B through P149I ARMED FORCES STATUS BY SCHOOL ENROLLMENT BY EDUCATIONAL ATTAINMENT BY EMPLOYMENT STATUS FOR THE POPULATION 16 TO 19 YEARS.