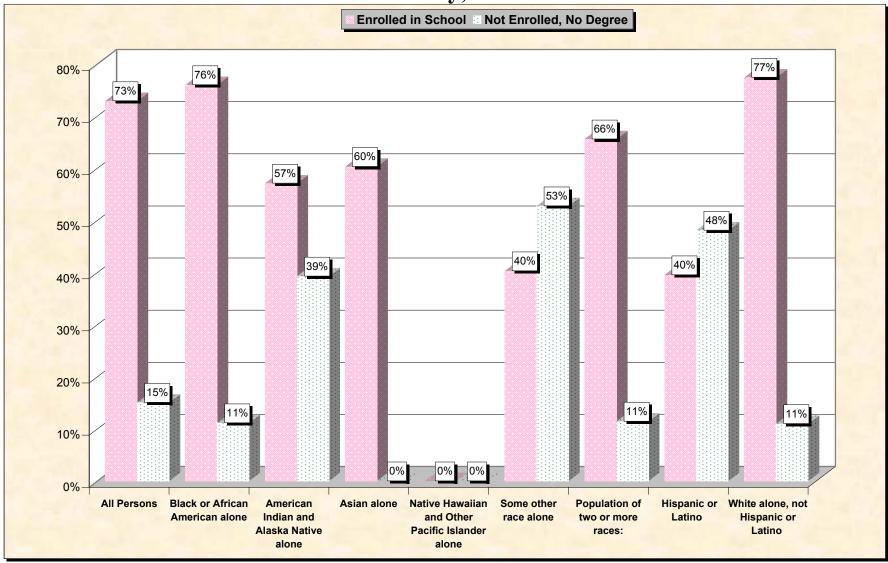

# Chart 1 -- School Enrollment and Degree Status of Civilians 16 to 19 years Johnston County, North Carolina

Source: Data Set: Census 2000 Summary File 3 (SF 3) - Sample Data. P38. ARMED FORCES STATUS BY SCHOOL ENROLLMENT BY EDUCATIONAL ATTAINMENT BY EMPLOYMENT STATUS FOR THE POPULATION 16 TO 19 YEARS [22] - Universe: Population 16 to 19 years; P149B through P149I ARMED FORCES STATUS BY SCHOOL ENROLLMENT BY EDUCATIONAL ATTAINMENT BY EMPLOYMENT STATUS FOR THE POPULATION 16 TO 19 YEARS.