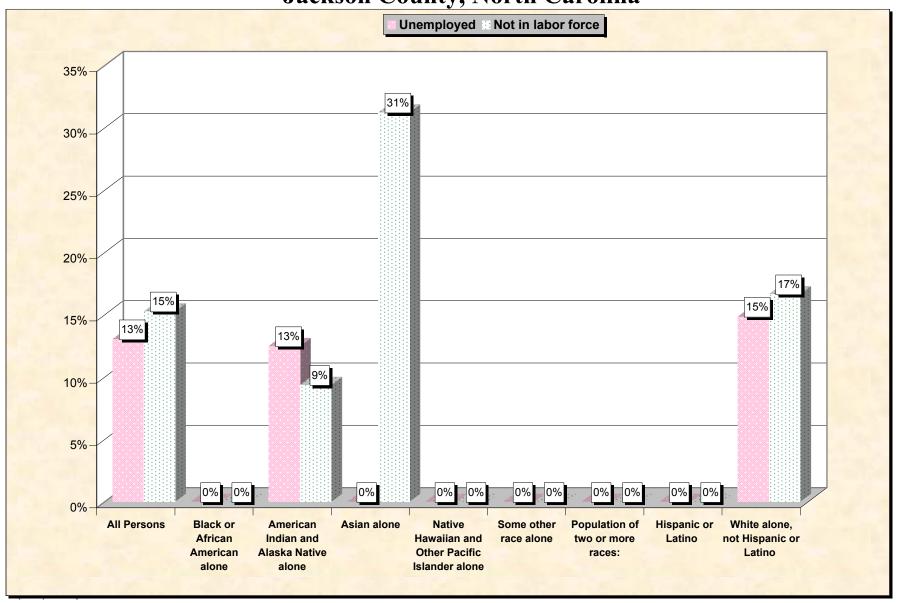

Chart 2 -- Employment Status of Civilian Non-Students 16 to 19 years Jackson County, North Carolina

Source: Data Set: Census 2000 Summary File 3 (SF 3) - Sample Data. P38. ARMED FORCES STATUS BY SCHOOL ENROLLMENT BY EDUCATIONAL ATTAINMENT BY EMPLOYMENT STATUS FOR THE POPULATION 16 TO 19 YEARS [22] - Universe: Population 16 to 19 years; P149B through P149I ARMED FORCES STATUS BY SCHOOL ENROLLMENT BY EDUCATIONAL ATTAINMENT BY EMPLOYMENT STATUS FOR THE POPULATION 16 TO 19 YEARS.