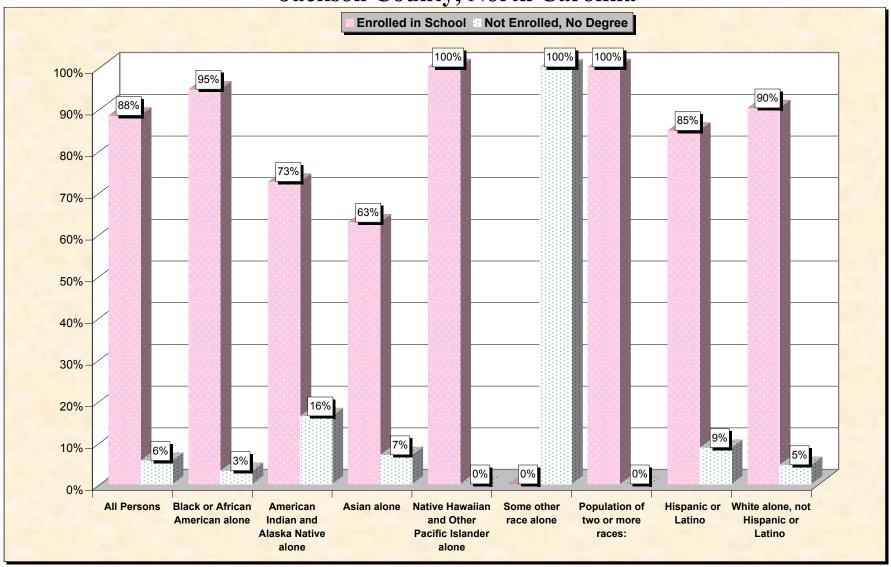

29-Oct-02

Chart 1 -- School Enrollment and Degree Status of Civilians 16 to 19 years
Jackson County, North Carolina

Source: Data Set: Census 2000 Summary File 3 (SF 3) - Sample Data. P38. ARMED FORCES STATUS BY SCHOOL ENROLLMENT BY EDUCATIONAL ATTAINMENT BY EMPLOYMENT STATUS FOR THE POPULATION 16 TO 19 YEARS [22] - Universe: Population 16 to 19 years; P149B through P149I ARMED FORCES STATUS BY SCHOOL ENROLLMENT BY EDUCATIONAL ATTAINMENT BY EMPLOYMENT STATUS FOR THE POPULATION 16 TO 19 YEARS.