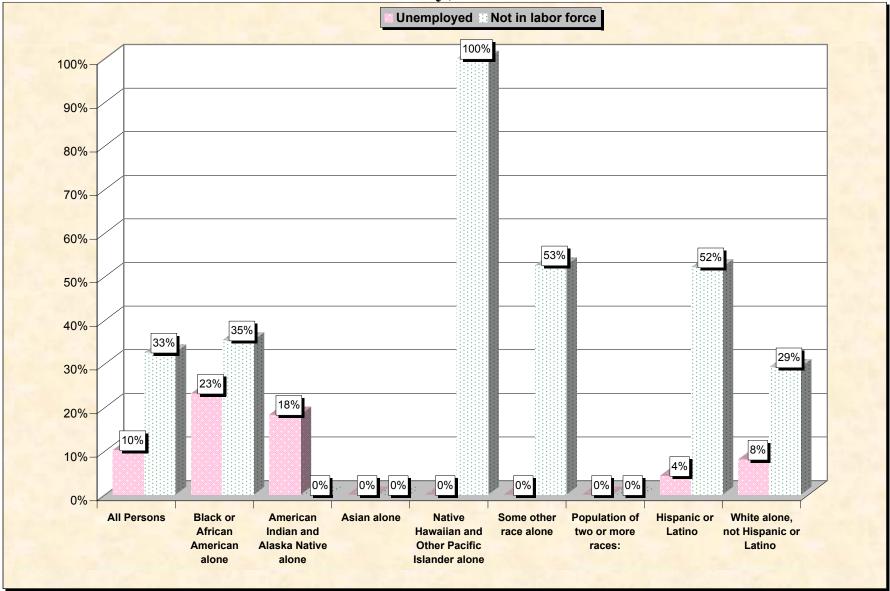

# Chart 2 -- Employment Status of Civilian Non-Students 16 to 19 years Iredell County, North Carolina

Source: Data Set: Census 2000 Summary File 3 (SF 3) - Sample Data. P38. ARMED FORCES STATUS BY SCHOOL ENROLLMENT BY EDUCATIONAL ATTAINMENT BY EMPLOYMENT STATUS FOR THE POPULATION 16 TO 19 YEARS [22] - Universe: Population 16 to 19 years; P149B through P149I ARMED FORCES STATUS BY SCHOOL ENROLLMENT BY EDUCATIONAL ATTAINMENT BY EMPLOYMENT STATUS FOR THE POPULATION 16 TO 19 YEARS.

#### Source data for charts

| ireaeii County, North<br>Carolina | All Persons | Black or<br>African<br>American<br>alone | American<br>Indian and<br>Alaska<br>Native<br>alone | Asian alone | Native<br>Hawaiian<br>and Other<br>Pacific<br>Islander<br>alone |     | Population of<br>two or more<br>races: | Hispanic<br>or Latino | White<br>alone, not<br>Hispanic or<br>Latino |
|-----------------------------------|-------------|------------------------------------------|-----------------------------------------------------|-------------|-----------------------------------------------------------------|-----|----------------------------------------|-----------------------|----------------------------------------------|
| Total:                            | 5,937       | 1,051                                    | 49                                                  | 25          | 12                                                              | 110 | 24                                     | 359                   | 4,428                                        |
| In Armed Forces:                  | 0           | 0                                        | 0                                                   | 0           | 0                                                               | 0   | 0                                      | 0                     | 0                                            |
| Enrolled in school:               | 0           | 0                                        | 0                                                   | 0           | 0                                                               | 0   | 0                                      | 0                     | 0                                            |
| High school graduate              | 0           | 0                                        | 0                                                   | 0           | 0                                                               | 0   | 0                                      | 0                     | 0                                            |
| Not high school graduate          | 0           | 0                                        | 0                                                   | 0           | 0                                                               | 0   | 0                                      | 0                     | 0                                            |
| Not enrolled in school:           | 0           | 0                                        | 0                                                   | 0           | 0                                                               | 0   | 0                                      | 0                     | 0                                            |
| High school graduate              | 0           | 0                                        | 0                                                   | 0           | 0                                                               | 0   | 0                                      | 0                     | 0                                            |
| Not high school graduate          | 0           | 0                                        | 0                                                   | 0           | 0                                                               | 0   | 0                                      | 0                     | 0                                            |
| Civilian:                         | 5,937       | 1,051                                    | 49                                                  | -           |                                                                 | 110 | 24                                     | 359                   | 4,428                                        |
| Enrolled in school:               | 4,212       | 780                                      | 0                                                   | 25          | 0                                                               | 34  | 24                                     | 152                   | 3,242                                        |
| Employed                          | 1,850       | 299                                      | 0                                                   | , v         | 0                                                               | 8   | 11                                     | 82                    | 1,458                                        |
| Unemployed                        | 258         | 89                                       | 0                                                   | 12          | 0                                                               | 0   | 0                                      | 0                     | 157                                          |
| Not in labor force                | 2,104       | 392                                      | 0                                                   | 13          | 0                                                               | 26  | 13                                     | 70                    | 1,627                                        |
| Not enrolled in school:           | 1,725       | 271                                      | 49                                                  | 0           | 12                                                              | 76  | 0                                      | 207                   | 1,186                                        |
| High school graduate:             | 816         | 136                                      | 17                                                  | 0           | 0                                                               | 28  | 0                                      | 48                    | 615                                          |
| Employed                          | 543         | 60                                       | 17                                                  | 0           | 0                                                               | 8   | 0                                      | 22                    | 444                                          |
| Unemployed                        | 58          | 27                                       | 0                                                   | 0           | 0                                                               | 0   | 0                                      | 0                     | 31                                           |
| Not in labor force                | 215         | 49                                       |                                                     | ÷           | 0                                                               | 20  | 0                                      | 26                    | 140                                          |
| Not high school graduate:         | 909         | 135                                      | 32                                                  | 0           | 12                                                              | 48  | 0                                      | 159                   | 571                                          |
| Employed                          | 442         | 52                                       | -                                                   | 0           | 0                                                               | 28  | 0                                      | 68                    | 299                                          |
| Unemployed                        | 119         | 36                                       | 9                                                   | 0           | 0                                                               | 0   | 0                                      | 9                     | 65                                           |
| Not in labor force                | 348         | 47                                       | 0                                                   | 0           | 12                                                              | 20  | 0                                      | 82                    | 207                                          |