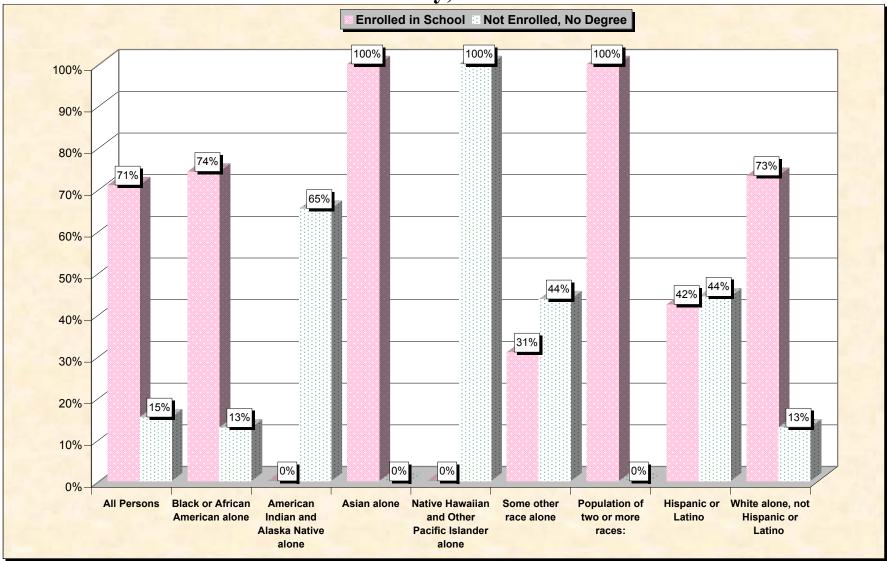

# Chart 1 -- School Enrollment and Degree Status of Civilians 16 to 19 years Iredell County, North Carolina

Source: Data Set: Census 2000 Summary File 3 (SF 3) - Sample Data. P38. ARMED FORCES STATUS BY SCHOOL ENROLLMENT BY EDUCATIONAL ATTAINMENT BY EMPLOYMENT STATUS FOR THE POPULATION 16 TO 19 YEARS [22] - Universe: Population 16 to 19 years; P149B through P149I ARMED FORCES STATUS BY SCHOOL ENROLLMENT BY EDUCATIONAL ATTAINMENT BY EMPLOYMENT STATUS FOR THE POPULATION 16 TO 19 YEARS.

#### Source data for charts

| ireaeii County, North<br>Carolina | All Persons | Black or<br>African<br>American<br>alone | American<br>Indian and<br>Alaska<br>Native<br>alone | Asian alone | Native<br>Hawaiian<br>and Other<br>Pacific<br>Islander<br>alone |     | Population of<br>two or more<br>races: | Hispanic<br>or Latino | White<br>alone, not<br>Hispanic or<br>Latino |
|-----------------------------------|-------------|------------------------------------------|-----------------------------------------------------|-------------|-----------------------------------------------------------------|-----|----------------------------------------|-----------------------|----------------------------------------------|
| Total:                            | 5,937       | 1,051                                    | 49                                                  | 25          | 12                                                              | 110 | 24                                     | 359                   | 4,428                                        |
| In Armed Forces:                  | 0           | 0                                        | 0                                                   | 0           | 0                                                               | 0   | 0                                      | 0                     | 0                                            |
| Enrolled in school:               | 0           | 0                                        | 0                                                   | 0           | 0                                                               | 0   | 0                                      | 0                     | 0                                            |
| High school graduate              | 0           | 0                                        | 0                                                   | 0           | 0                                                               | 0   | 0                                      | 0                     | 0                                            |
| Not high school graduate          | 0           | 0                                        | 0                                                   | 0           | 0                                                               | 0   | 0                                      | 0                     | 0                                            |
| Not enrolled in school:           | 0           | 0                                        | 0                                                   | 0           | 0                                                               | 0   | 0                                      | 0                     | 0                                            |
| High school graduate              | 0           | 0                                        | 0                                                   | 0           | 0                                                               | 0   | 0                                      | 0                     | 0                                            |
| Not high school graduate          | 0           | 0                                        | 0                                                   | 0           | 0                                                               | 0   | 0                                      | 0                     | 0                                            |
| Civilian:                         | 5,937       | 1,051                                    | 49                                                  | -           |                                                                 | 110 | 24                                     | 359                   | 4,428                                        |
| Enrolled in school:               | 4,212       | 780                                      | 0                                                   | 25          | 0                                                               | 34  | 24                                     | 152                   | 3,242                                        |
| Employed                          | 1,850       | 299                                      | 0                                                   | , v         | 0                                                               | 8   | 11                                     | 82                    | 1,458                                        |
| Unemployed                        | 258         | 89                                       | 0                                                   | 12          | 0                                                               | 0   | 0                                      | 0                     | 157                                          |
| Not in labor force                | 2,104       | 392                                      | 0                                                   | 13          | 0                                                               | 26  | 13                                     | 70                    | 1,627                                        |
| Not enrolled in school:           | 1,725       | 271                                      | 49                                                  | 0           | 12                                                              | 76  | 0                                      | 207                   | 1,186                                        |
| High school graduate:             | 816         | 136                                      | 17                                                  | 0           | 0                                                               | 28  | 0                                      | 48                    | 615                                          |
| Employed                          | 543         | 60                                       | 17                                                  | 0           | 0                                                               | 8   | 0                                      | 22                    | 444                                          |
| Unemployed                        | 58          | 27                                       | 0                                                   | 0           | 0                                                               | 0   | 0                                      | 0                     | 31                                           |
| Not in labor force                | 215         | 49                                       |                                                     | ÷           | 0                                                               | 20  | 0                                      | 26                    | 140                                          |
| Not high school graduate:         | 909         | 135                                      | 32                                                  | 0           | 12                                                              | 48  | 0                                      | 159                   | 571                                          |
| Employed                          | 442         | 52                                       | -                                                   | 0           | 0                                                               | 28  | 0                                      | 68                    | 299                                          |
| Unemployed                        | 119         | 36                                       | 9                                                   | 0           | 0                                                               | 0   | 0                                      | 9                     | 65                                           |
| Not in labor force                | 348         | 47                                       | 0                                                   | 0           | 12                                                              | 20  | 0                                      | 82                    | 207                                          |