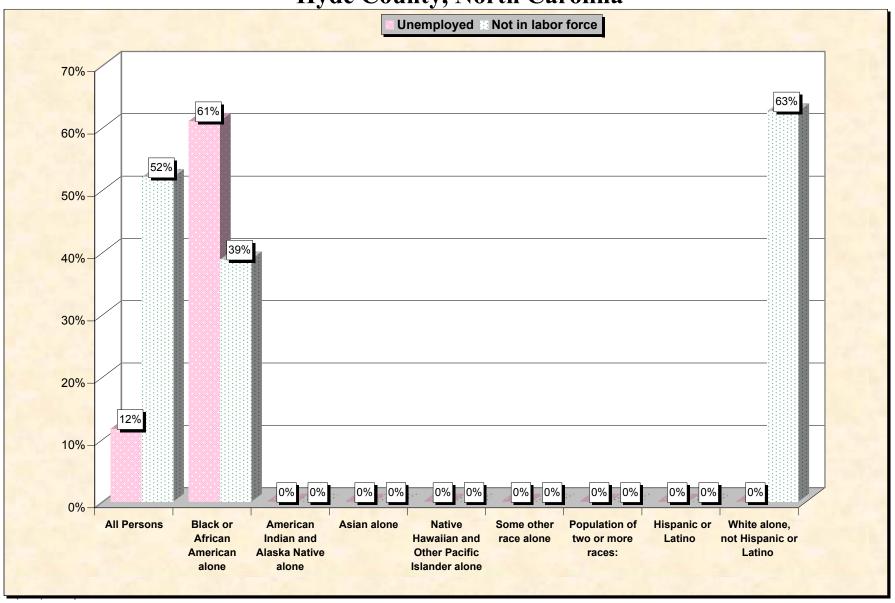

Chart 2 -- Employment Status of Civilian Non-Students 16 to 19 years Hyde County, North Carolina

Source: Data Set: Census 2000 Summary File 3 (SF 3) - Sample Data. P38. ARMED FORCES STATUS BY SCHOOL ENROLLMENT BY EDUCATIONAL ATTAINMENT BY EMPLOYMENT STATUS FOR THE POPULATION 16 TO 19 YEARS [22] - Universe: Population 16 to 19 years; P149B through P149I ARMED FORCES STATUS BY SCHOOL ENROLLMENT BY EDUCATIONAL ATTAINMENT BY EMPLOYMENT STATUS FOR THE POPULATION 16 TO 19 YEARS.