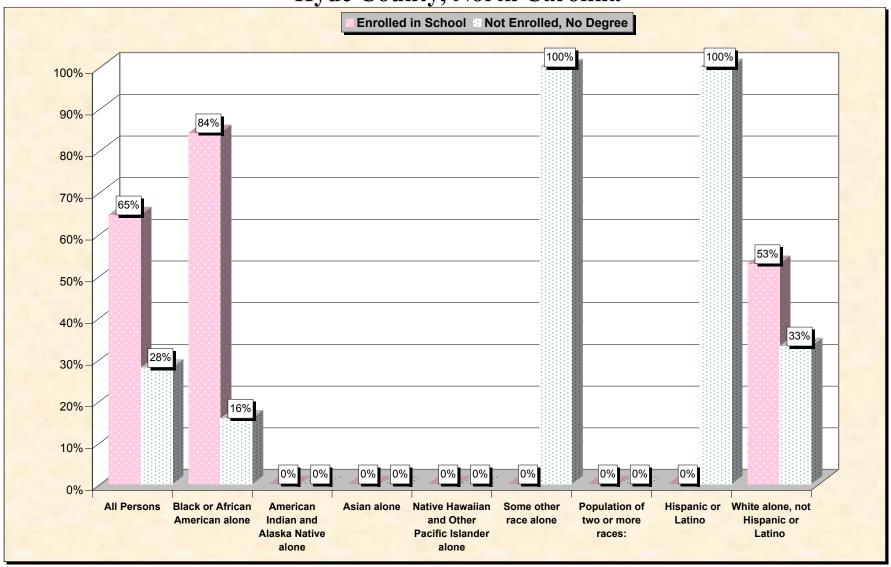

29-Oct-02

Chart 1 -- School Enrollment and Degree Status of Civilians 16 to 19 years
Hyde County, North Carolina

Source: Data Set: Census 2000 Summary File 3 (SF 3) - Sample Data. P38. ARMED FORCES STATUS BY SCHOOL ENROLLMENT BY EDUCATIONAL ATTAINMENT BY EMPLOYMENT STATUS FOR THE POPULATION 16 TO 19 YEARS [22] - Universe: Population 16 to 19 years; P149B through P149I ARMED FORCES STATUS BY SCHOOL ENROLLMENT BY EDUCATIONAL ATTAINMENT BY EMPLOYMENT STATUS FOR THE POPULATION 16 TO 19 YEARS.