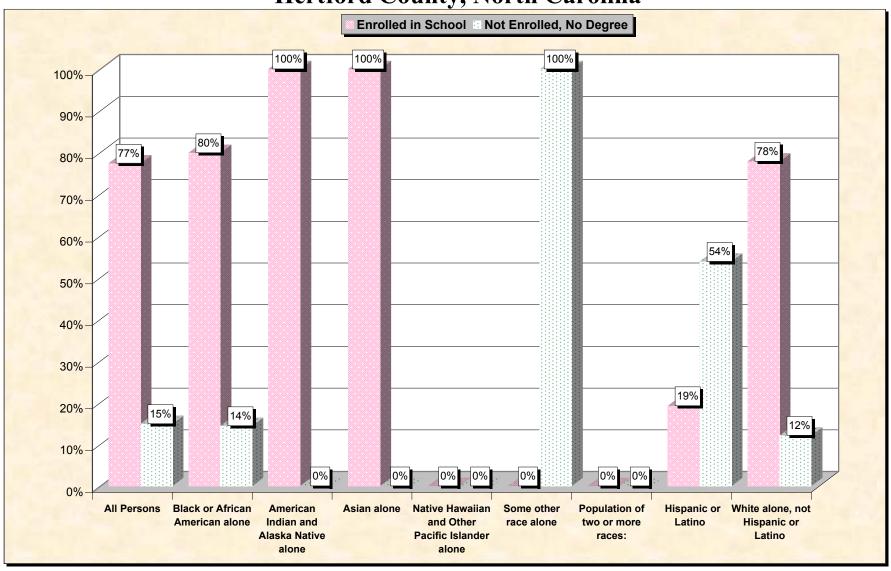

www.fairdata2000.com

29-Oct-02

Chart 1 -- School Enrollment and Degree Status of Civilians 16 to 19 years Hertford County, North Carolina

Source: Data Set: Census 2000 Summary File 3 (SF 3) - Sample Data. P38. ARMED FORCES STATUS BY SCHOOL ENROLLMENT BY EDUCATIONAL ATTAINMENT BY EMPLOYMENT STATUS FOR THE POPULATION 16 TO 19 YEARS [22] - Universe: Population 16 to 19 years; P149B through P149I ARMED FORCES STATUS BY SCHOOL ENROLLMENT BY EDUCATIONAL ATTAINMENT BY EMPLOYMENT STATUS FOR THE POPULATION 16 TO 19 YEARS.