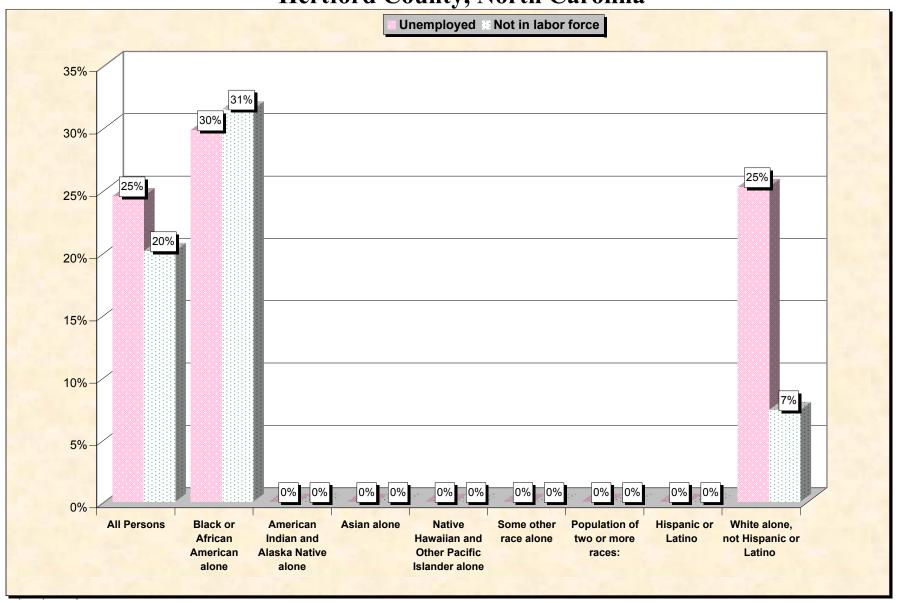

Chart 2 -- Employment Status of Civilian Non-Students 16 to 19 years Hertford County, North Carolina

Source: Data Set: Census 2000 Summary File 3 (SF 3) - Sample Data. P38. ARMED FORCES STATUS BY SCHOOL ENROLLMENT BY EDUCATIONAL ATTAINMENT BY EMPLOYMENT STATUS FOR THE POPULATION 16 TO 19 YEARS [22] - Universe: Population 16 to 19 years; P149B through P149I ARMED FORCES STATUS BY SCHOOL ENROLLMENT BY EDUCATIONAL ATTAINMENT BY EMPLOYMENT STATUS FOR THE POPULATION 16 TO 19 YEARS.