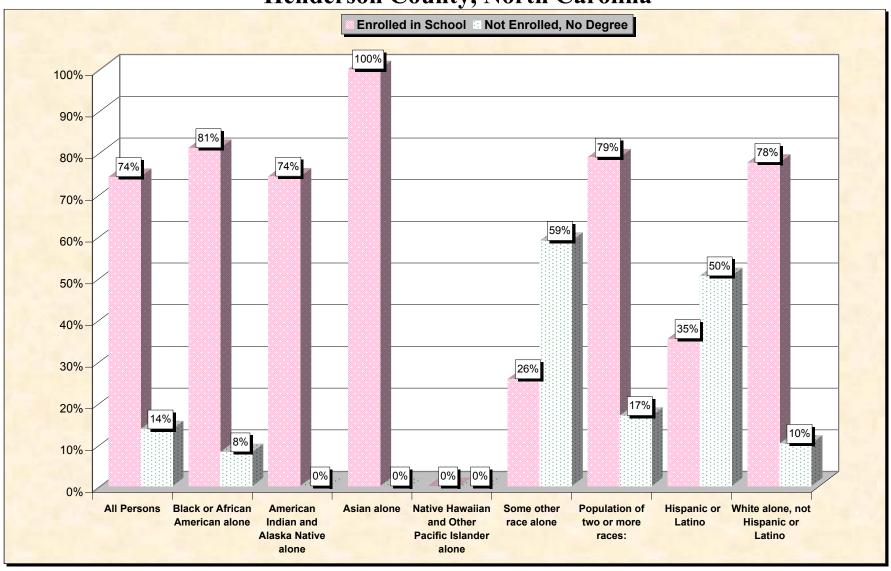

www.fairdata2000.com

29-Oct-02

Chart 1 -- School Enrollment and Degree Status of Civilians 16 to 19 years Henderson County, North Carolina

Source: Data Set: Census 2000 Summary File 3 (SF 3) - Sample Data. P38. ARMED FORCES STATUS BY SCHOOL ENROLLMENT BY EDUCATIONAL ATTAINMENT BY EMPLOYMENT STATUS FOR THE POPULATION 16 TO 19 YEARS [22] - Universe: Population 16 to 19 years; P149B through P149I ARMED FORCES STATUS BY SCHOOL ENROLLMENT BY EDUCATIONAL ATTAINMENT BY EMPLOYMENT STATUS FOR THE POPULATION 16 TO 19 YEARS.