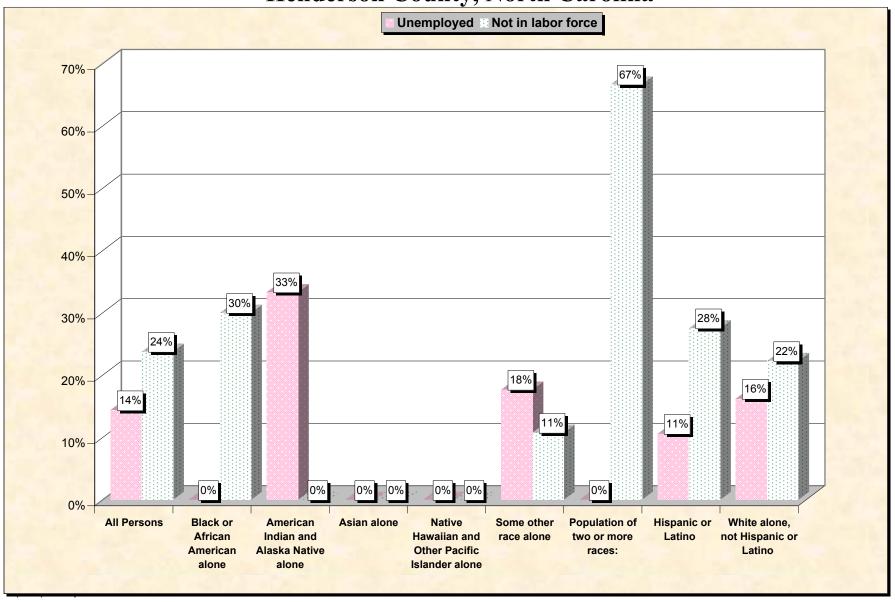

Chart 2 -- Employment Status of Civilian Non-Students 16 to 19 years Henderson County, North Carolina

Source: Data Set: Census 2000 Summary File 3 (SF 3) - Sample Data. P38. ARMED FORCES STATUS BY SCHOOL ENROLLMENT BY EDUCATIONAL ATTAINMENT BY EMPLOYMENT STATUS FOR THE POPULATION 16 TO 19 YEARS [22] - Universe: Population 16 to 19 years; P149B through P149I ARMED FORCES STATUS BY SCHOOL ENROLLMENT BY EDUCATIONAL ATTAINMENT BY EMPLOYMENT STATUS FOR THE POPULATION 16 TO 19 YEARS.