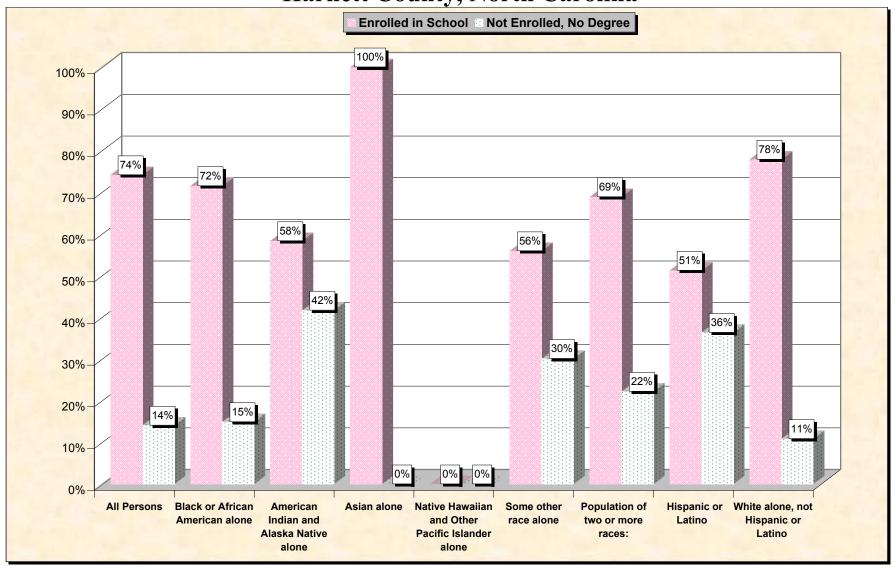

29-Oct-02

Chart 1 -- School Enrollment and Degree Status of Civilians 16 to 19 years
Harnett County, North Carolina

Source: Data Set: Census 2000 Summary File 3 (SF 3) - Sample Data. P38. ARMED FORCES STATUS BY SCHOOL ENROLLMENT BY EDUCATIONAL ATTAINMENT BY EMPLOYMENT STATUS FOR THE POPULATION 16 TO 19 YEARS [22] - Universe: Population 16 to 19 years; P149B through P149I ARMED FORCES STATUS BY SCHOOL ENROLLMENT BY EDUCATIONAL ATTAINMENT BY EMPLOYMENT STATUS FOR THE POPULATION 16 TO 19 YEARS.