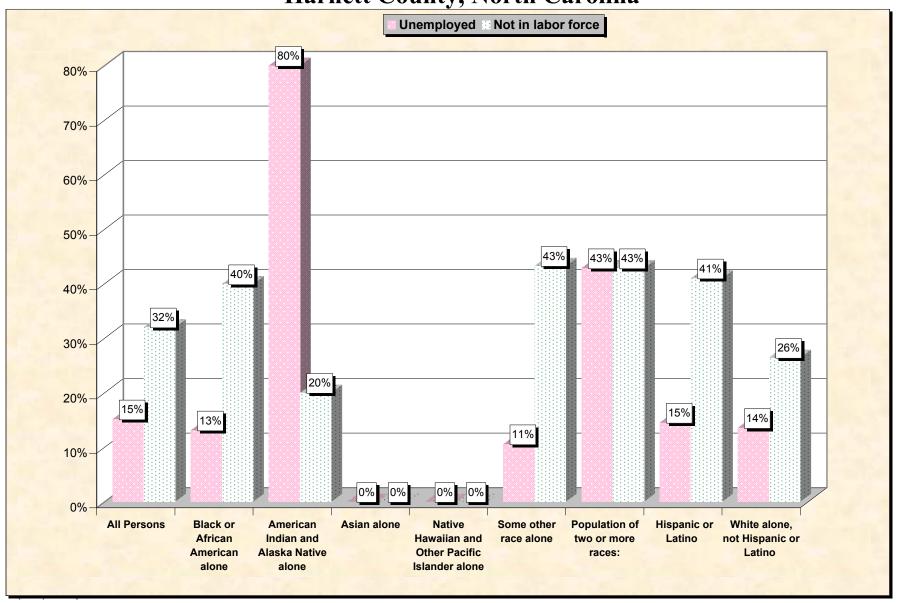

Chart 2 -- Employment Status of Civilian Non-Students 16 to 19 years Harnett County, North Carolina

Source: Data Set: Census 2000 Summary File 3 (SF 3) - Sample Data. P38. ARMED FORCES STATUS BY SCHOOL ENROLLMENT BY EDUCATIONAL ATTAINMENT BY EMPLOYMENT STATUS FOR THE POPULATION 16 TO 19 YEARS [22] - Universe: Population 16 to 19 years; P149B through P149I ARMED FORCES STATUS BY SCHOOL ENROLLMENT BY EDUCATIONAL ATTAINMENT BY EMPLOYMENT STATUS FOR THE POPULATION 16 TO 19 YEARS.