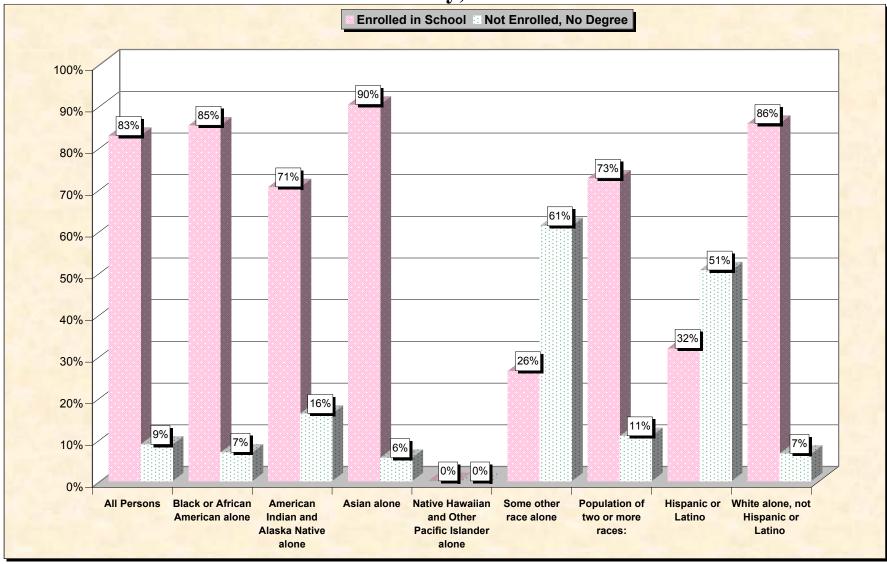

# Chart 1 -- School Enrollment and Degree Status of Civilians 16 to 19 years Guilford County, North Carolina

Source: Data Set: Census 2000 Summary File 3 (SF 3) - Sample Data. P38. ARMED FORCES STATUS BY SCHOOL ENROLLMENT BY EDUCATIONAL ATTAINMENT BY EMPLOYMENT STATUS FOR THE POPULATION 16 TO 19 YEARS [22] - Universe: Population 16 to 19 years; P149B through P149I ARMED FORCES STATUS BY SCHOOL ENROLLMENT BY EDUCATIONAL ATTAINMENT BY EMPLOYMENT STATUS FOR THE POPULATION 16 TO 19 YEARS.