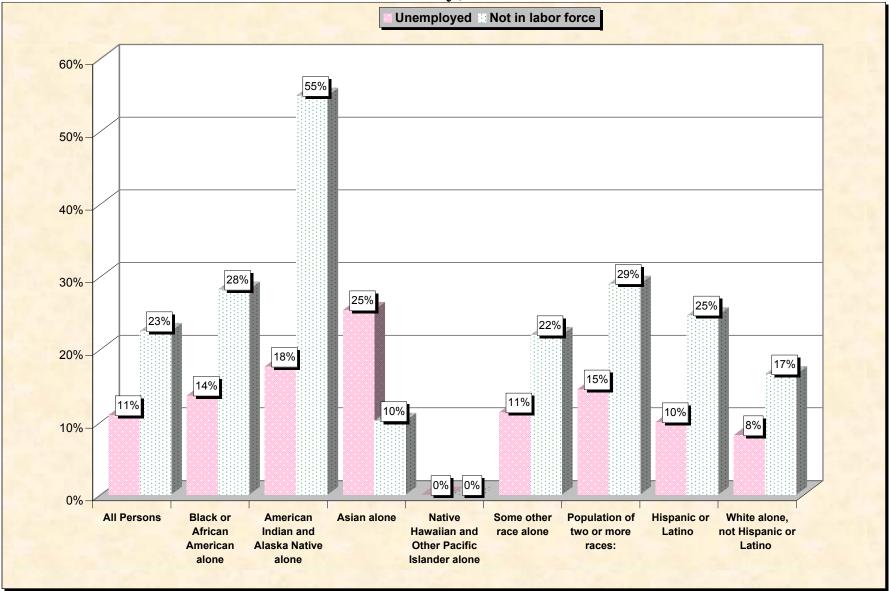

# Chart 2 -- Employment Status of Civilian Non-Students 16 to 19 years Guilford County, North Carolina

Source: Data Set: Census 2000 Summary File 3 (SF 3) - Sample Data. P38. ARMED FORCES STATUS BY SCHOOL ENROLLMENT BY EDUCATIONAL ATTAINMENT BY EMPLOYMENT STATUS FOR THE POPULATION 16 TO 19 YEARS [22] - Universe: Population 16 to 19 years; P149B through P149I ARMED FORCES STATUS BY SCHOOL ENROLLMENT BY EDUCATIONAL ATTAINMENT BY EMPLOYMENT STATUS FOR THE POPULATION 16 TO 19 YEARS.