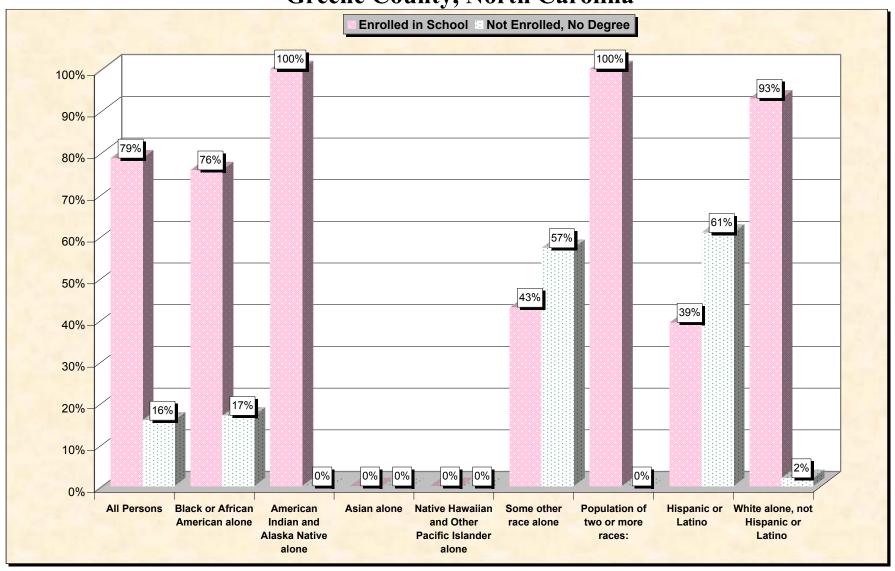

29-Oct-02

Chart 1 -- School Enrollment and Degree Status of Civilians 16 to 19 years
Greene County, North Carolina

Source: Data Set: Census 2000 Summary File 3 (SF 3) - Sample Data. P38. ARMED FORCES STATUS BY SCHOOL ENROLLMENT BY EDUCATIONAL ATTAINMENT BY EMPLOYMENT STATUS FOR THE POPULATION 16 TO 19 YEARS [22] - Universe: Population 16 to 19 years; P149B through P149I ARMED FORCES STATUS BY SCHOOL ENROLLMENT BY EDUCATIONAL ATTAINMENT BY EMPLOYMENT STATUS FOR THE POPULATION 16 TO 19 YEARS.