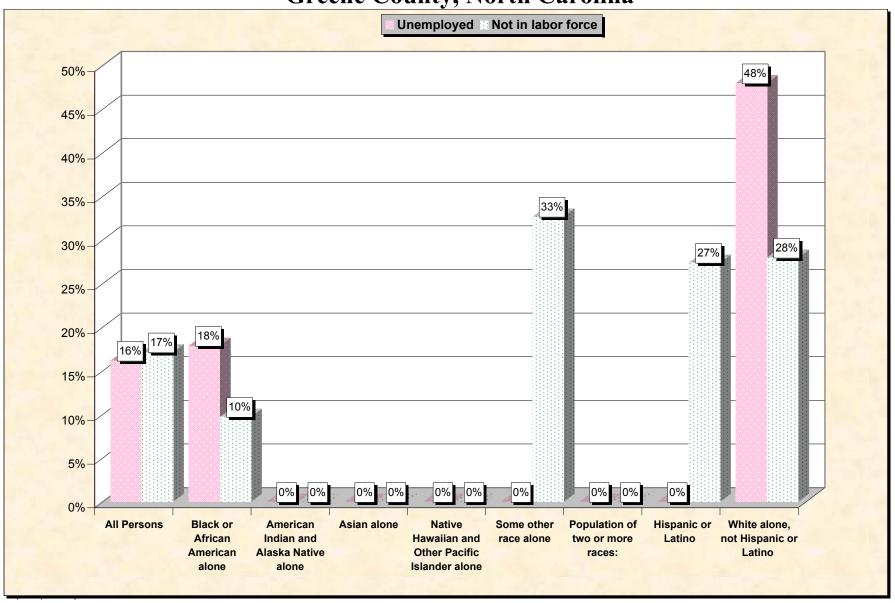

Chart 2 -- Employment Status of Civilian Non-Students 16 to 19 years Greene County, North Carolina

Source: Data Set: Census 2000 Summary File 3 (SF 3) - Sample Data. P38. ARMED FORCES STATUS BY SCHOOL ENROLLMENT BY EDUCATIONAL ATTAINMENT BY EMPLOYMENT STATUS FOR THE POPULATION 16 TO 19 YEARS [22] - Universe: Population 16 to 19 years; P149B through P149I ARMED FORCES STATUS BY SCHOOL ENROLLMENT BY EDUCATIONAL ATTAINMENT BY EMPLOYMENT STATUS FOR THE POPULATION 16 TO 19 YEARS.