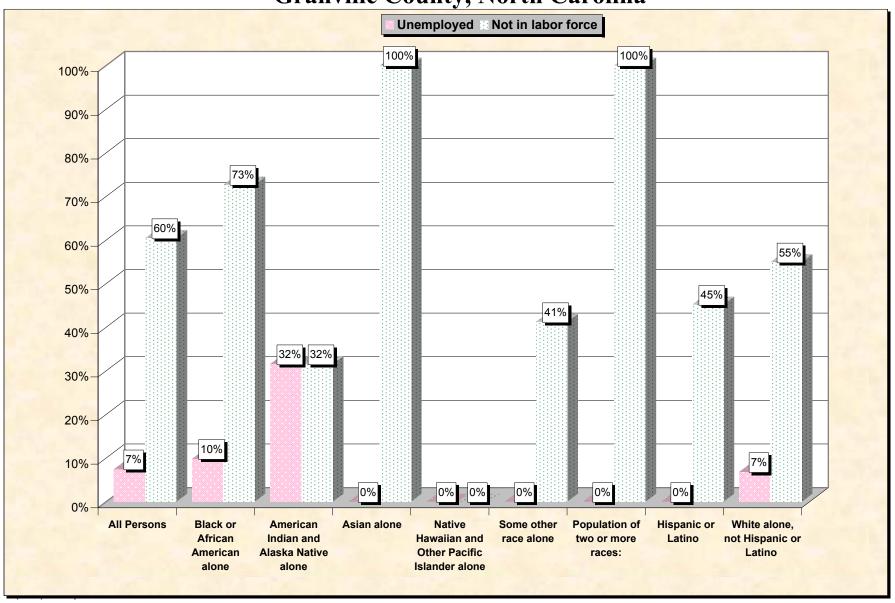

Chart 2 -- Employment Status of Civilian Non-Students 16 to 19 years Granville County, North Carolina

Source: Data Set: Census 2000 Summary File 3 (SF 3) - Sample Data. P38. ARMED FORCES STATUS BY SCHOOL ENROLLMENT BY EDUCATIONAL ATTAINMENT BY EMPLOYMENT STATUS FOR THE POPULATION 16 TO 19 YEARS [22] - Universe: Population 16 to 19 years; P149B through P149I ARMED FORCES STATUS BY SCHOOL ENROLLMENT BY EDUCATIONAL ATTAINMENT BY EMPLOYMENT STATUS FOR THE POPULATION 16 TO 19 YEARS.