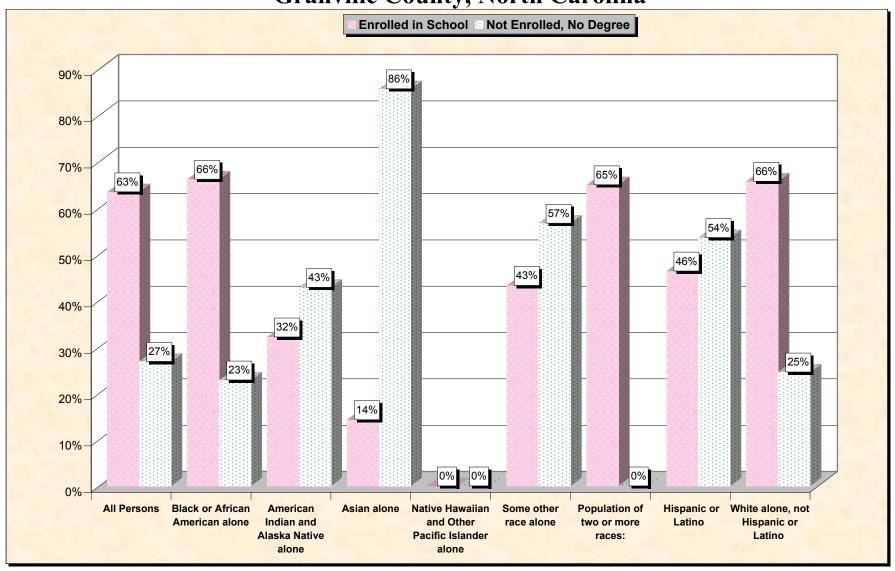

www.fairdata2000.com

29-Oct-02

Chart 1 -- School Enrollment and Degree Status of Civilians 16 to 19 years
Granville County, North Carolina

Source: Data Set: Census 2000 Summary File 3 (SF 3) - Sample Data. P38. ARMED FORCES STATUS BY SCHOOL ENROLLMENT BY EDUCATIONAL ATTAINMENT BY EMPLOYMENT STATUS FOR THE POPULATION 16 TO 19 YEARS [22] - Universe: Population 16 to 19 years; P149B through P149I ARMED FORCES STATUS BY SCHOOL ENROLLMENT BY EDUCATIONAL ATTAINMENT BY EMPLOYMENT STATUS FOR THE POPULATION 16 TO 19 YEARS.