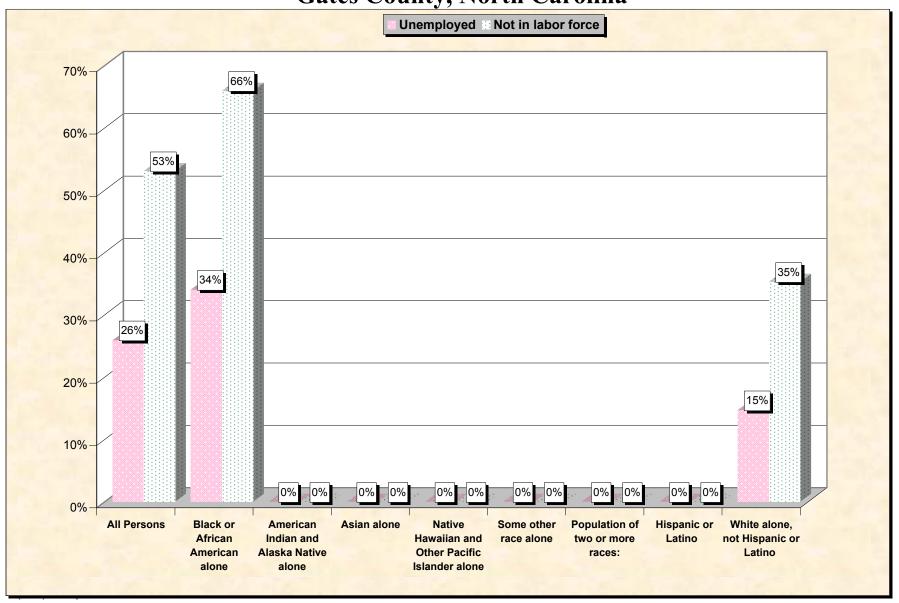

Chart 2 -- Employment Status of Civilian Non-Students 16 to 19 years Gates County, North Carolina

Source: Data Set: Census 2000 Summary File 3 (SF 3) - Sample Data. P38. ARMED FORCES STATUS BY SCHOOL ENROLLMENT BY EDUCATIONAL ATTAINMENT BY EMPLOYMENT STATUS FOR THE POPULATION 16 TO 19 YEARS [22] - Universe: Population 16 to 19 years; P149B through P149I ARMED FORCES STATUS BY SCHOOL ENROLLMENT BY EDUCATIONAL ATTAINMENT BY EMPLOYMENT STATUS FOR THE POPULATION 16 TO 19 YEARS.