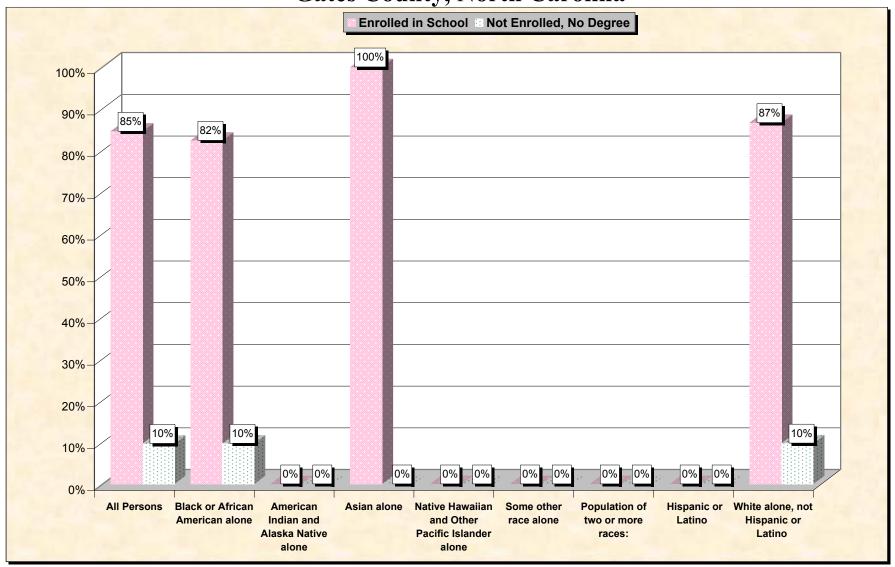

29-Oct-02

Chart 1 -- School Enrollment and Degree Status of Civilians 16 to 19 years
Gates County, North Carolina

Source: Data Set: Census 2000 Summary File 3 (SF 3) - Sample Data. P38. ARMED FORCES STATUS BY SCHOOL ENROLLMENT BY EDUCATIONAL ATTAINMENT BY EMPLOYMENT STATUS FOR THE POPULATION 16 TO 19 YEARS [22] - Universe: Population 16 to 19 years; P149B through P149I ARMED FORCES STATUS BY SCHOOL ENROLLMENT BY EDUCATIONAL ATTAINMENT BY EMPLOYMENT STATUS FOR THE POPULATION 16 TO 19 YEARS.