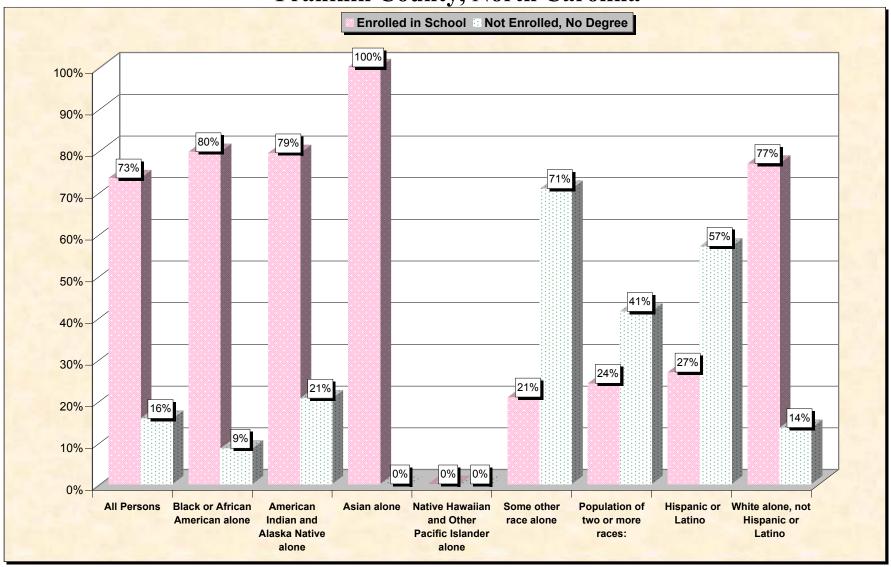

29-Oct-02

Chart 1 -- School Enrollment and Degree Status of Civilians 16 to 19 years Franklin County, North Carolina

Source: Data Set: Census 2000 Summary File 3 (SF 3) - Sample Data. P38. ARMED FORCES STATUS BY SCHOOL ENROLLMENT BY EDUCATIONAL ATTAINMENT BY EMPLOYMENT STATUS FOR THE POPULATION 16 TO 19 YEARS [22] - Universe: Population 16 to 19 years; P149B through P149I ARMED FORCES STATUS BY SCHOOL ENROLLMENT BY EDUCATIONAL ATTAINMENT BY EMPLOYMENT STATUS FOR THE POPULATION 16 TO 19 YEARS.