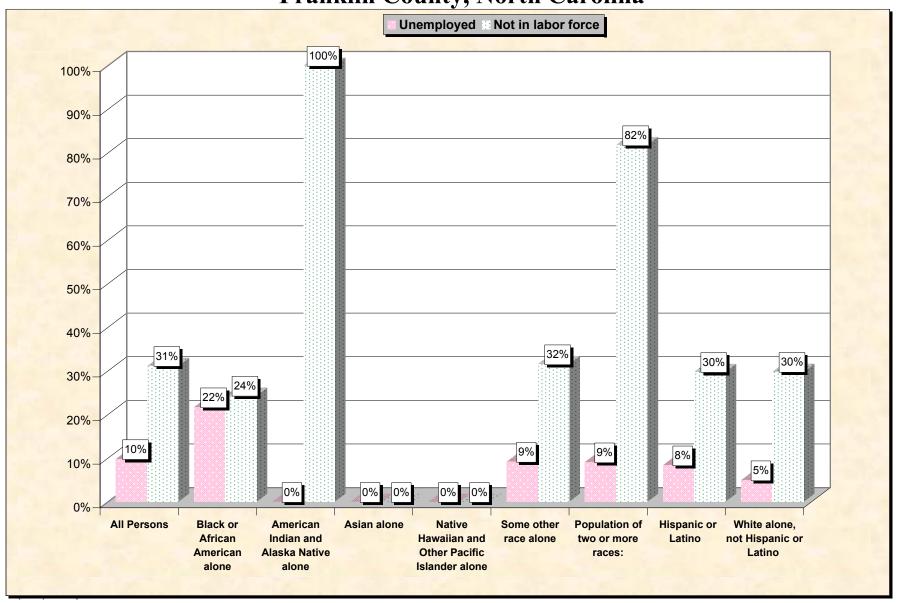

Chart 2 -- Employment Status of Civilian Non-Students 16 to 19 years Franklin County, North Carolina

Source: Data Set: Census 2000 Summary File 3 (SF 3) - Sample Data. P38. ARMED FORCES STATUS BY SCHOOL ENROLLMENT BY EDUCATIONAL ATTAINMENT BY EMPLOYMENT STATUS FOR THE POPULATION 16 TO 19 YEARS [22] - Universe: Population 16 to 19 years; P149B through P149I ARMED FORCES STATUS BY SCHOOL ENROLLMENT BY EDUCATIONAL ATTAINMENT BY EMPLOYMENT STATUS FOR THE POPULATION 16 TO 19 YEARS.