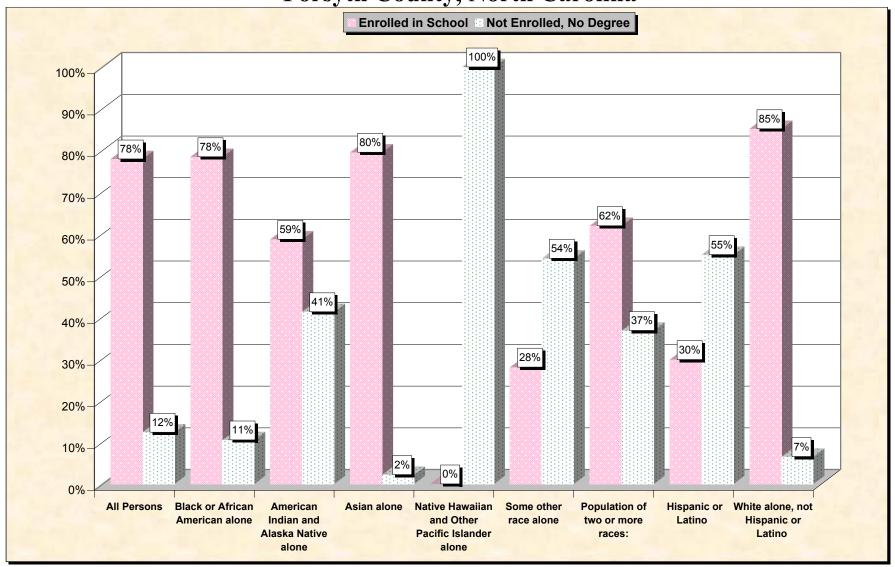

29-Oct-02

Chart 1 -- School Enrollment and Degree Status of Civilians 16 to 19 years Forsyth County, North Carolina

Source: Data Set: Census 2000 Summary File 3 (SF 3) - Sample Data. P38. ARMED FORCES STATUS BY SCHOOL ENROLLMENT BY EDUCATIONAL ATTAINMENT BY EMPLOYMENT STATUS FOR THE POPULATION 16 TO 19 YEARS [22] - Universe: Population 16 to 19 years; P149B through P149I ARMED FORCES STATUS BY SCHOOL ENROLLMENT BY EDUCATIONAL ATTAINMENT BY EMPLOYMENT STATUS FOR THE POPULATION 16 TO 19 YEARS.