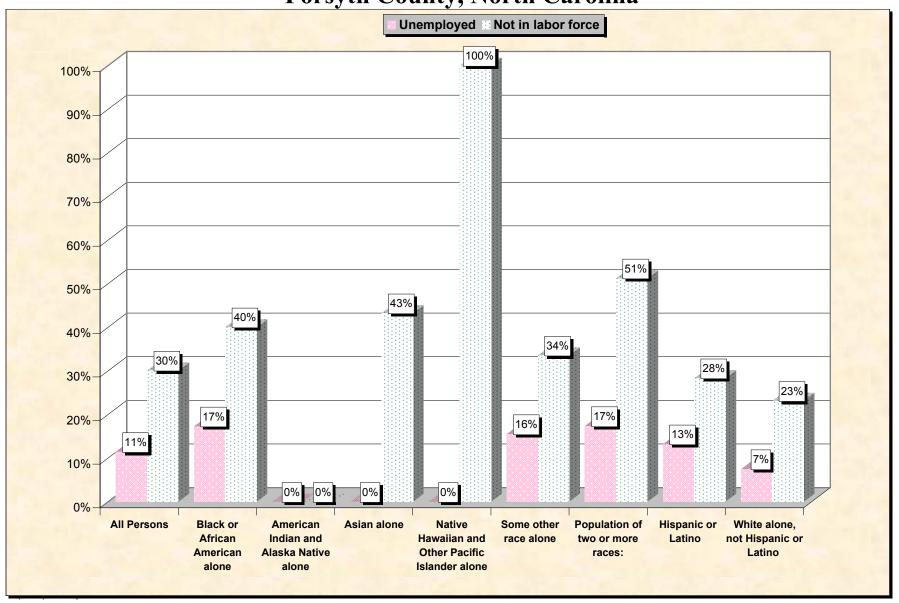

Chart 2 -- Employment Status of Civilian Non-Students 16 to 19 years Forsyth County, North Carolina

Source: Data Set: Census 2000 Summary File 3 (SF 3) - Sample Data. P38. ARMED FORCES STATUS BY SCHOOL ENROLLMENT BY EDUCATIONAL ATTAINMENT BY EMPLOYMENT STATUS FOR THE POPULATION 16 TO 19 YEARS [22] - Universe: Population 16 to 19 years; P149B through P149I ARMED FORCES STATUS BY SCHOOL ENROLLMENT BY EDUCATIONAL ATTAINMENT BY EMPLOYMENT STATUS FOR THE POPULATION 16 TO 19 YEARS.