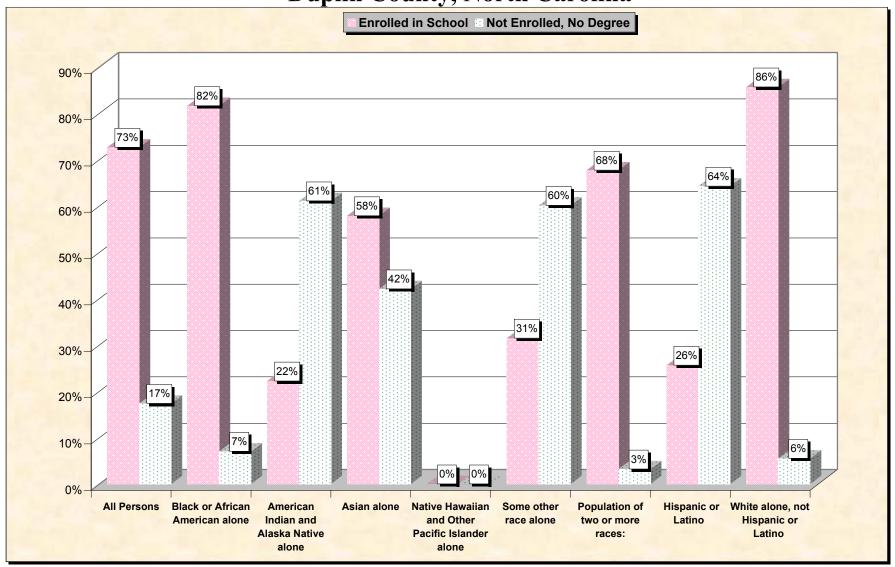

29-Oct-02

Chart 1 -- School Enrollment and Degree Status of Civilians 16 to 19 years
Duplin County, North Carolina

Source: Data Set: Census 2000 Summary File 3 (SF 3) - Sample Data. P38. ARMED FORCES STATUS BY SCHOOL ENROLLMENT BY EDUCATIONAL ATTAINMENT BY EMPLOYMENT STATUS FOR THE POPULATION 16 TO 19 YEARS [22] - Universe: Population 16 to 19 years; P149B through P149I ARMED FORCES STATUS BY SCHOOL ENROLLMENT BY EDUCATIONAL ATTAINMENT BY EMPLOYMENT STATUS FOR THE POPULATION 16 TO 19 YEARS.