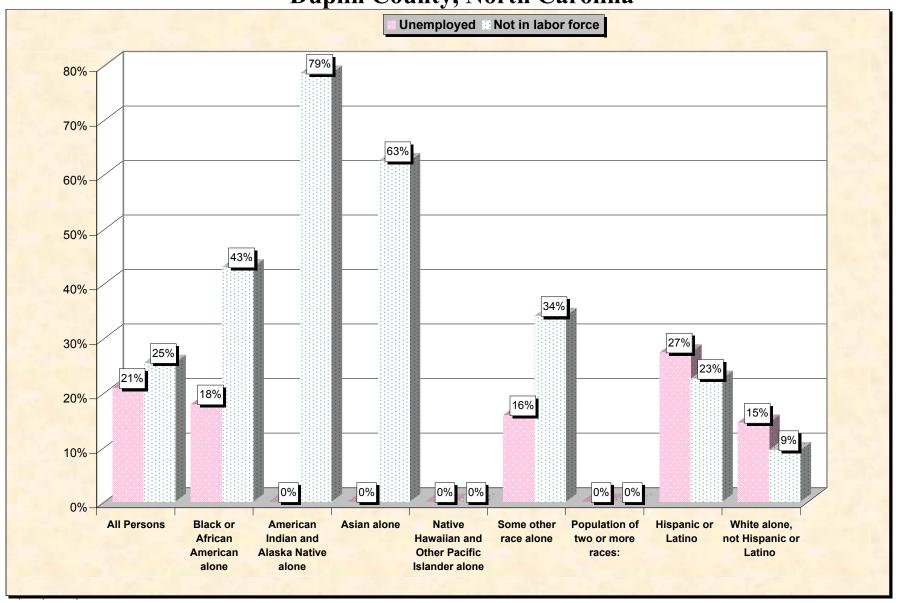

Chart 2 -- Employment Status of Civilian Non-Students 16 to 19 years
Duplin County, North Carolina

Source: Data Set: Census 2000 Summary File 3 (SF 3) - Sample Data. P38. ARMED FORCES STATUS BY SCHOOL ENROLLMENT BY EDUCATIONAL ATTAINMENT BY EMPLOYMENT STATUS FOR THE POPULATION 16 TO 19 YEARS [22] - Universe: Population 16 to 19 years; P149B through P149I ARMED FORCES STATUS BY SCHOOL ENROLLMENT BY EDUCATIONAL ATTAINMENT BY EMPLOYMENT STATUS FOR THE POPULATION 16 TO 19 YEARS.