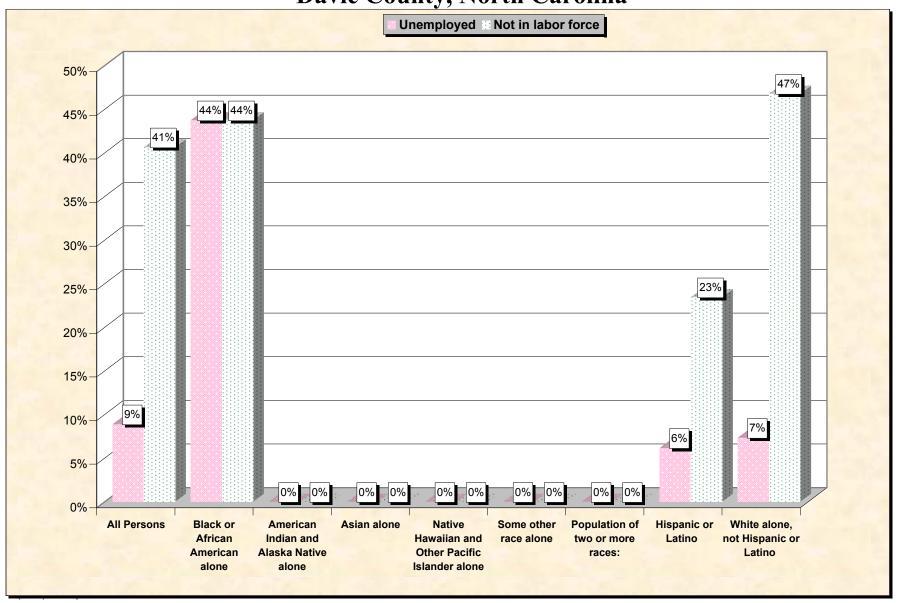

Chart 2 -- Employment Status of Civilian Non-Students 16 to 19 years

Davie County, North Carolina

Source: Data Set: Census 2000 Summary File 3 (SF 3) - Sample Data. P38. ARMED FORCES STATUS BY SCHOOL ENROLLMENT BY EDUCATIONAL ATTAINMENT BY EMPLOYMENT STATUS FOR THE POPULATION 16 TO 19 YEARS [22] - Universe: Population 16 to 19 years; P149B through P149I ARMED FORCES STATUS BY SCHOOL ENROLLMENT BY EDUCATIONAL ATTAINMENT BY EMPLOYMENT STATUS FOR THE POPULATION 16 TO 19 YEARS.