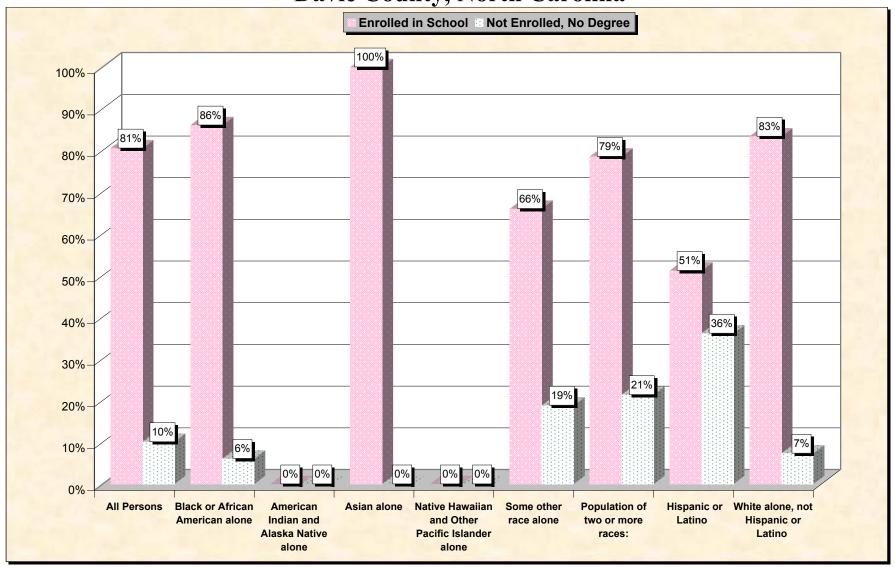

29-Oct-02

Chart 1 -- School Enrollment and Degree Status of Civilians 16 to 19 years

Davie County, North Carolina

Source: Data Set: Census 2000 Summary File 3 (SF 3) - Sample Data. P38. ARMED FORCES STATUS BY SCHOOL ENROLLMENT BY EDUCATIONAL ATTAINMENT BY EMPLOYMENT STATUS FOR THE POPULATION 16 TO 19 YEARS [22] - Universe: Population 16 to 19 years; P149B through P149I ARMED FORCES STATUS BY SCHOOL ENROLLMENT BY EDUCATIONAL ATTAINMENT BY EMPLOYMENT STATUS FOR THE POPULATION 16 TO 19 YEARS.