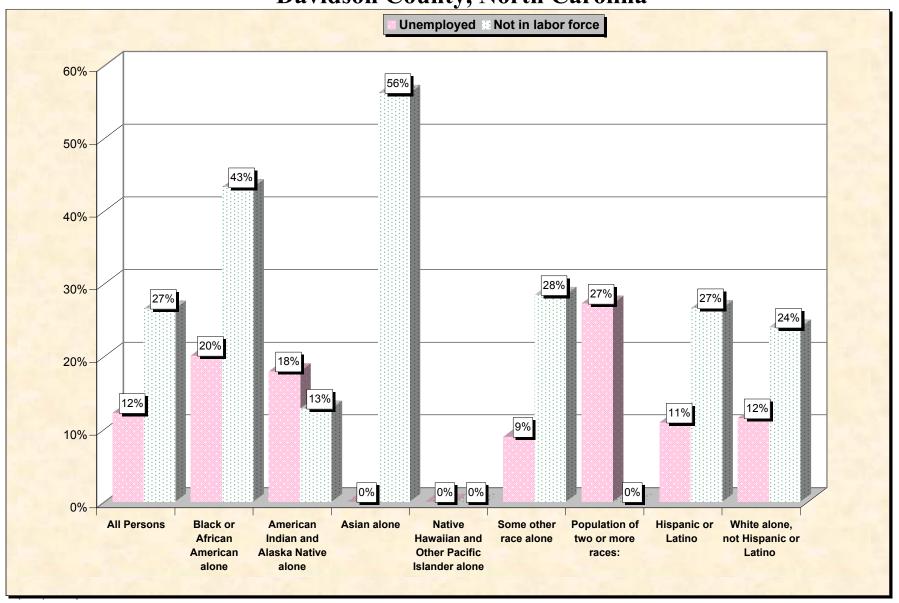

Chart 2 -- Employment Status of Civilian Non-Students 16 to 19 years
Davidson County, North Carolina

Source: Data Set: Census 2000 Summary File 3 (SF 3) - Sample Data. P38. ARMED FORCES STATUS BY SCHOOL ENROLLMENT BY EDUCATIONAL ATTAINMENT BY EMPLOYMENT STATUS FOR THE POPULATION 16 TO 19 YEARS [22] - Universe: Population 16 to 19 years; P149B through P149I ARMED FORCES STATUS BY SCHOOL ENROLLMENT BY EDUCATIONAL ATTAINMENT BY EMPLOYMENT STATUS FOR THE POPULATION 16 TO 19 YEARS.