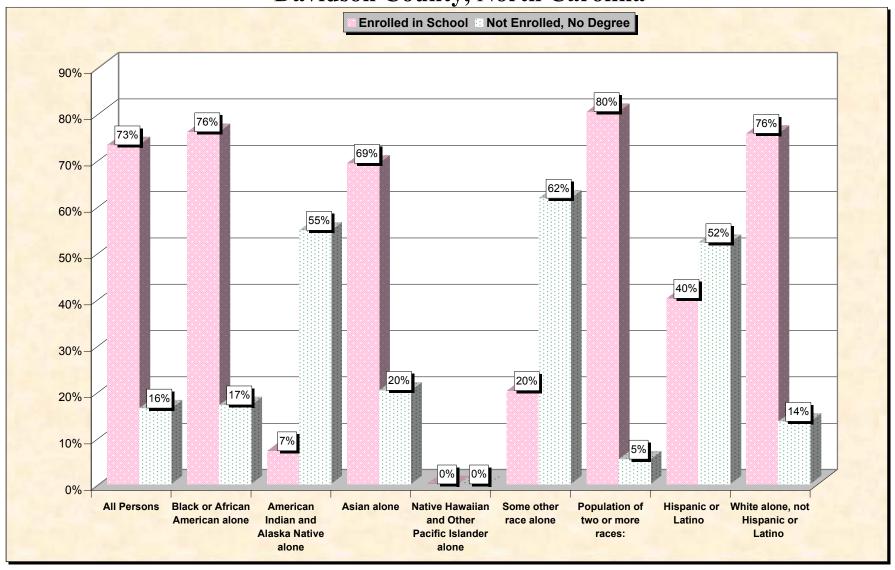

www.fairdata2000.com

29-Oct-02

Chart 1 -- School Enrollment and Degree Status of Civilians 16 to 19 years
Davidson County, North Carolina

Source: Data Set: Census 2000 Summary File 3 (SF 3) - Sample Data. P38. ARMED FORCES STATUS BY SCHOOL ENROLLMENT BY EDUCATIONAL ATTAINMENT BY EMPLOYMENT STATUS FOR THE POPULATION 16 TO 19 YEARS [22] - Universe: Population 16 to 19 years; P149B through P149I ARMED FORCES STATUS BY SCHOOL ENROLLMENT BY EDUCATIONAL ATTAINMENT BY EMPLOYMENT STATUS FOR THE POPULATION 16 TO 19 YEARS.