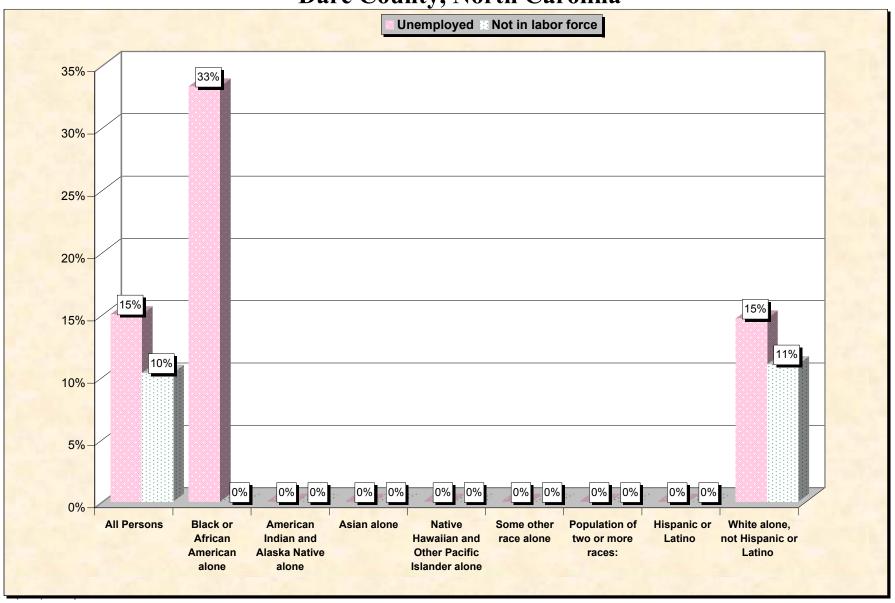

Chart 2 -- Employment Status of Civilian Non-Students 16 to 19 years

Dare County, North Carolina

Source: Data Set: Census 2000 Summary File 3 (SF 3) - Sample Data. P38. ARMED FORCES STATUS BY SCHOOL ENROLLMENT BY EDUCATIONAL ATTAINMENT BY EMPLOYMENT STATUS FOR THE POPULATION 16 TO 19 YEARS [22] - Universe: Population 16 to 19 years; P149B through P149I ARMED FORCES STATUS BY SCHOOL ENROLLMENT BY EDUCATIONAL ATTAINMENT BY EMPLOYMENT STATUS FOR THE POPULATION 16 TO 19 YEARS.