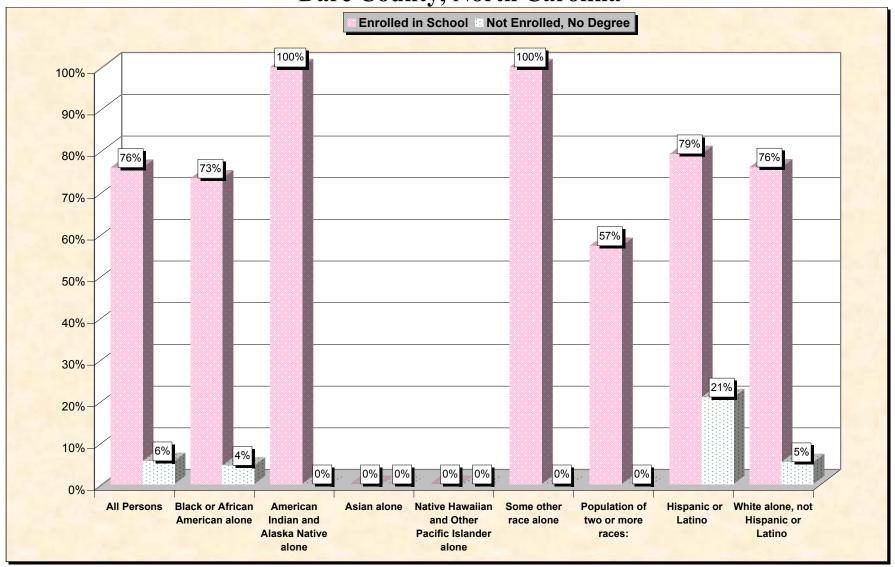

29-Oct-02

Chart 1 -- School Enrollment and Degree Status of Civilians 16 to 19 years

Dare County, North Carolina

Source: Data Set: Census 2000 Summary File 3 (SF 3) - Sample Data. P38. ARMED FORCES STATUS BY SCHOOL ENROLLMENT BY EDUCATIONAL ATTAINMENT BY EMPLOYMENT STATUS FOR THE POPULATION 16 TO 19 YEARS [22] - Universe: Population 16 to 19 years; P149B through P149I ARMED FORCES STATUS BY SCHOOL ENROLLMENT BY EDUCATIONAL ATTAINMENT BY EMPLOYMENT STATUS FOR THE POPULATION 16 TO 19 YEARS.