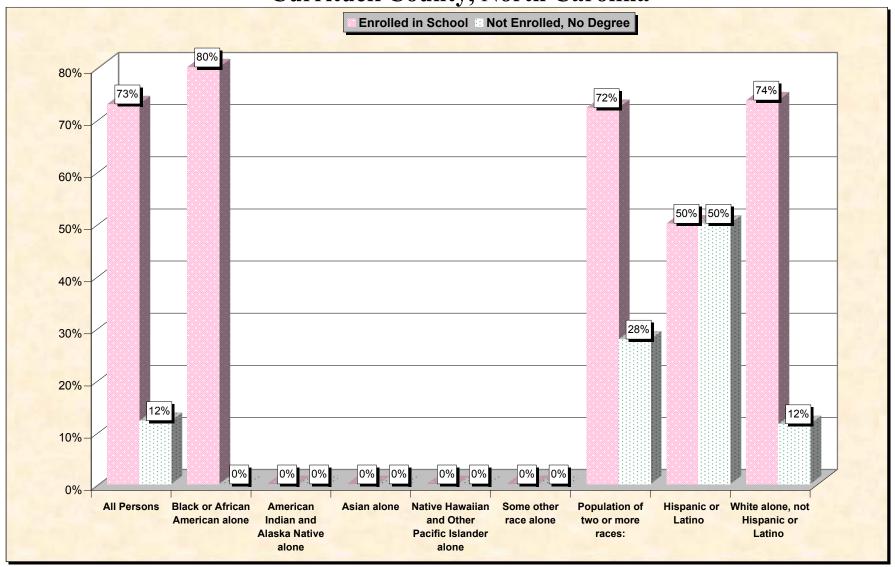

www.fairdata2000.com

29-Oct-02

Chart 1 -- School Enrollment and Degree Status of Civilians 16 to 19 years
Currituck County, North Carolina

Source: Data Set: Census 2000 Summary File 3 (SF 3) - Sample Data. P38. ARMED FORCES STATUS BY SCHOOL ENROLLMENT BY EDUCATIONAL ATTAINMENT BY EMPLOYMENT STATUS FOR THE POPULATION 16 TO 19 YEARS [22] - Universe: Population 16 to 19 years; P149B through P149I ARMED FORCES STATUS BY SCHOOL ENROLLMENT BY EDUCATIONAL ATTAINMENT BY EMPLOYMENT STATUS FOR THE POPULATION 16 TO 19 YEARS.

## Source data for charts

| Cource data for charts    |             | Black or<br>African | American<br>Indian and<br>Alaska |             | Native<br>Hawaiian<br>and Other<br>Pacific |            | Population of |           | White alone, not |
|---------------------------|-------------|---------------------|----------------------------------|-------------|--------------------------------------------|------------|---------------|-----------|------------------|
| Currituck County, North   |             | American            | Native                           |             | Islander                                   |            | two or more   | Hispanic  | Hispanic or      |
| Carolina                  | All Persons | alone               | alone                            | Asian alone | alone                                      | race alone | races:        | or Latino | Latino           |
| Total:                    | 831         | 40                  | 6                                | 0           | 8                                          | 0          | 36            | 10        | 736              |
| In Armed Forces:          | 8           | 0                   | 0                                | 0           | 8                                          | 0          | 0             | 0         | 0                |
| Enrolled in school:       | 0           | 0                   | 0                                | 0           | 0                                          | 0          | 0             | 0         | 0                |
| High school graduate      | 0           | 0                   | 0                                | 0           | 0                                          | 0          | 0             | 0         | 0                |
| Not high school graduate  | 0           | 0                   | 0                                | 0           | 0                                          | 0          | 0             | 0         | 0                |
| Not enrolled in school:   | 8           | 0                   | 0                                | 0           | 8                                          | 0          | 0             | 0         | 0                |
| High school graduate      | 8           | 0                   | 0                                | 0           | 8                                          | 0          | 0             | 0         | 0                |
| Not high school graduate  | 0           | 0                   | 0                                | 0           | 0                                          | 0          | 0             | 0         | 0                |
| Civilian:                 | 823         | 40                  | 6                                | 0           | 0                                          | 0          | 36            | 10        | 736              |
| Enrolled in school:       | 600         | 32                  | 0                                | 0           | 0                                          | 0          | 26            | 5         | 542              |
| Employed                  | 182         | 8                   | 0                                | 0           | 0                                          | 0          | 8             | 0         | 166              |
| Unemployed                | 39          | 4                   | 0                                | 0           | 0                                          | 0          | 5             | 5         | 30               |
| Not in labor force        | 379         | 20                  | 0                                | 0           | 0                                          | 0          | 13            | 0         | 346              |
| Not enrolled in school:   | 223         | 8                   | 6                                | 0           | 0                                          | 0          | 10            | 5         | 194              |
| High school graduate:     | 123         | 8                   | 6                                | 0           | 0                                          | 0          | 0             | 0         | 109              |
| Employed                  | 86          | 8                   | 6                                | 0           | 0                                          | 0          | 0             | 0         | 72               |
| Unemployed                | 4           | 0                   | 0                                | 0           | 0                                          | 0          | 0             | 0         | 4                |
| Not in labor force        | 33          | 0                   | 0                                | 0           | 0                                          | 0          | 0             | 0         | 33               |
| Not high school graduate: | 100         | 0                   | 0                                | 0           | 0                                          | 0          | 10            | 5         | 85               |
| Employed                  | 55          | 0                   | 0                                | 0           | 0                                          | 0          | 0             | 0         | 55               |
| Unemployed                | 10          | 0                   | 0                                | 0           | 0                                          | 0          | 10            | 0         | 0                |
| Not in labor force        | 35          | 0                   | 0                                | 0           | 0                                          | 0          | 0             | 5         | 30               |