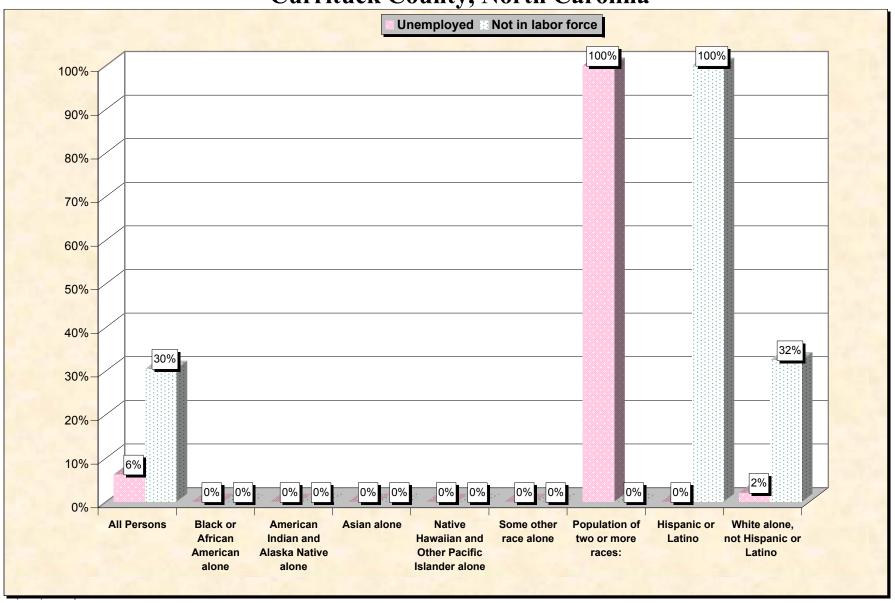

Chart 2 -- Employment Status of Civilian Non-Students 16 to 19 years Currituck County, North Carolina

Source: Data Set: Census 2000 Summary File 3 (SF 3) - Sample Data. P38. ARMED FORCES STATUS BY SCHOOL ENROLLMENT BY EDUCATIONAL ATTAINMENT BY EMPLOYMENT STATUS FOR THE POPULATION 16 TO 19 YEARS [22] - Universe: Population 16 to 19 years; P149B through P149I ARMED FORCES STATUS BY SCHOOL ENROLLMENT BY EDUCATIONAL ATTAINMENT BY EMPLOYMENT STATUS FOR THE POPULATION 16 TO 19 YEARS.

## Source data for charts

| Cource data for charts    |             | Black or<br>African | American<br>Indian and<br>Alaska |             | Native<br>Hawaiian<br>and Other<br>Pacific |            | Population of |           | White alone, not |
|---------------------------|-------------|---------------------|----------------------------------|-------------|--------------------------------------------|------------|---------------|-----------|------------------|
| Currituck County, North   |             | American            | Native                           |             | Islander                                   |            | two or more   | Hispanic  | Hispanic or      |
| Carolina                  | All Persons | alone               | alone                            | Asian alone | alone                                      | race alone | races:        | or Latino | Latino           |
| Total:                    | 831         | 40                  | 6                                | 0           | 8                                          | 0          | 36            | 10        | 736              |
| In Armed Forces:          | 8           | 0                   | 0                                | 0           | 8                                          | 0          | 0             | 0         | 0                |
| Enrolled in school:       | 0           | 0                   | 0                                | 0           | 0                                          | 0          | 0             | 0         | 0                |
| High school graduate      | 0           | 0                   | 0                                | 0           | 0                                          | 0          | 0             | 0         | 0                |
| Not high school graduate  | 0           | 0                   | 0                                | 0           | 0                                          | 0          | 0             | 0         | 0                |
| Not enrolled in school:   | 8           | 0                   | 0                                | 0           | 8                                          | 0          | 0             | 0         | 0                |
| High school graduate      | 8           | 0                   | 0                                | 0           | 8                                          | 0          | 0             | 0         | 0                |
| Not high school graduate  | 0           | 0                   | 0                                | 0           | 0                                          | 0          | 0             | 0         | 0                |
| Civilian:                 | 823         | 40                  | 6                                | 0           | 0                                          | 0          | 36            | 10        | 736              |
| Enrolled in school:       | 600         | 32                  | 0                                | 0           | 0                                          | 0          | 26            | 5         | 542              |
| Employed                  | 182         | 8                   | 0                                | 0           | 0                                          | 0          | 8             | 0         | 166              |
| Unemployed                | 39          | 4                   | 0                                | 0           | 0                                          | 0          | 5             | 5         | 30               |
| Not in labor force        | 379         | 20                  | 0                                | 0           | 0                                          | 0          | 13            | 0         | 346              |
| Not enrolled in school:   | 223         | 8                   | 6                                | 0           | 0                                          | 0          | 10            | 5         | 194              |
| High school graduate:     | 123         | 8                   | 6                                | 0           | 0                                          | 0          | 0             | 0         | 109              |
| Employed                  | 86          | 8                   | 6                                | 0           | 0                                          | 0          | 0             | 0         | 72               |
| Unemployed                | 4           | 0                   | 0                                | 0           | 0                                          | 0          | 0             | 0         | 4                |
| Not in labor force        | 33          | 0                   | 0                                | 0           | 0                                          | 0          | 0             | 0         | 33               |
| Not high school graduate: | 100         | 0                   | 0                                | 0           | 0                                          | 0          | 10            | 5         | 85               |
| Employed                  | 55          | 0                   | 0                                | 0           | 0                                          | 0          | 0             | 0         | 55               |
| Unemployed                | 10          | 0                   | 0                                | 0           | 0                                          | 0          | 10            | 0         | 0                |
| Not in labor force        | 35          | 0                   | 0                                | 0           | 0                                          | 0          | 0             | 5         | 30               |