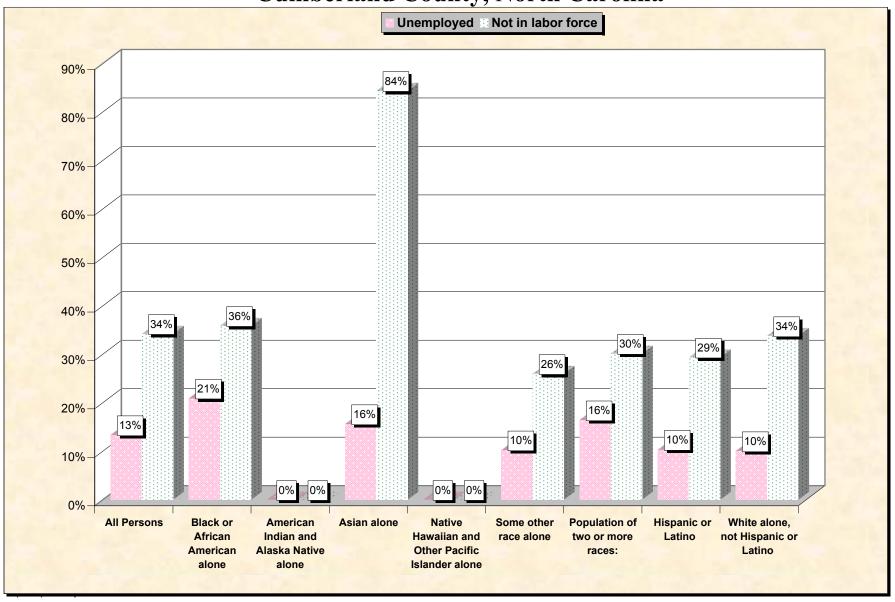

Chart 2 -- Employment Status of Civilian Non-Students 16 to 19 years Cumberland County, North Carolina

Source: Data Set: Census 2000 Summary File 3 (SF 3) - Sample Data. P38. ARMED FORCES STATUS BY SCHOOL ENROLLMENT BY EDUCATIONAL ATTAINMENT BY EMPLOYMENT STATUS FOR THE POPULATION 16 TO 19 YEARS [22] - Universe: Population 16 to 19 years; P149B through P149I ARMED FORCES STATUS BY SCHOOL ENROLLMENT BY EDUCATIONAL ATTAINMENT BY EMPLOYMENT STATUS FOR THE POPULATION 16 TO 19 YEARS.