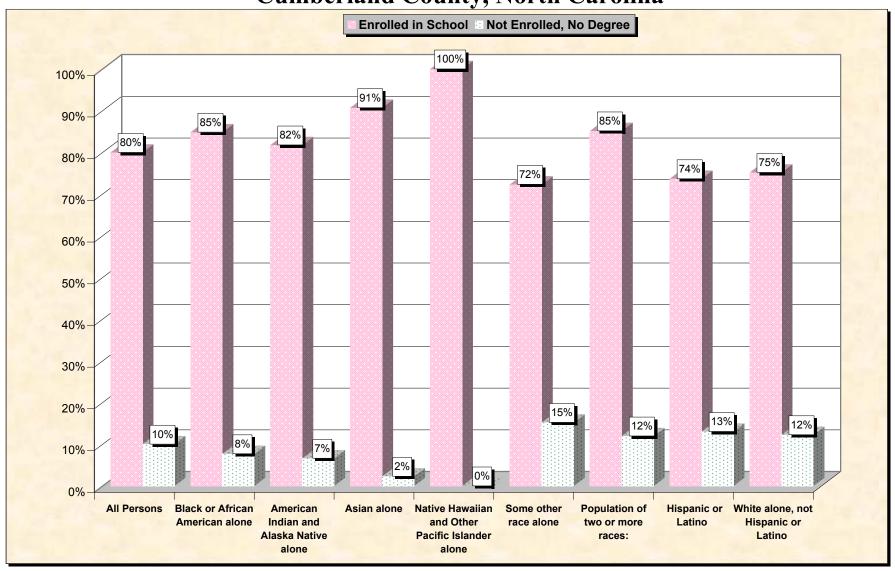

www.fairdata2000.com

29-Oct-02

Chart 1 -- School Enrollment and Degree Status of Civilians 16 to 19 years
Cumberland County, North Carolina

Source: Data Set: Census 2000 Summary File 3 (SF 3) - Sample Data. P38. ARMED FORCES STATUS BY SCHOOL ENROLLMENT BY EDUCATIONAL ATTAINMENT BY EMPLOYMENT STATUS FOR THE POPULATION 16 TO 19 YEARS [22] - Universe: Population 16 to 19 years; P149B through P149I ARMED FORCES STATUS BY SCHOOL ENROLLMENT BY EDUCATIONAL ATTAINMENT BY EMPLOYMENT STATUS FOR THE POPULATION 16 TO 19 YEARS.