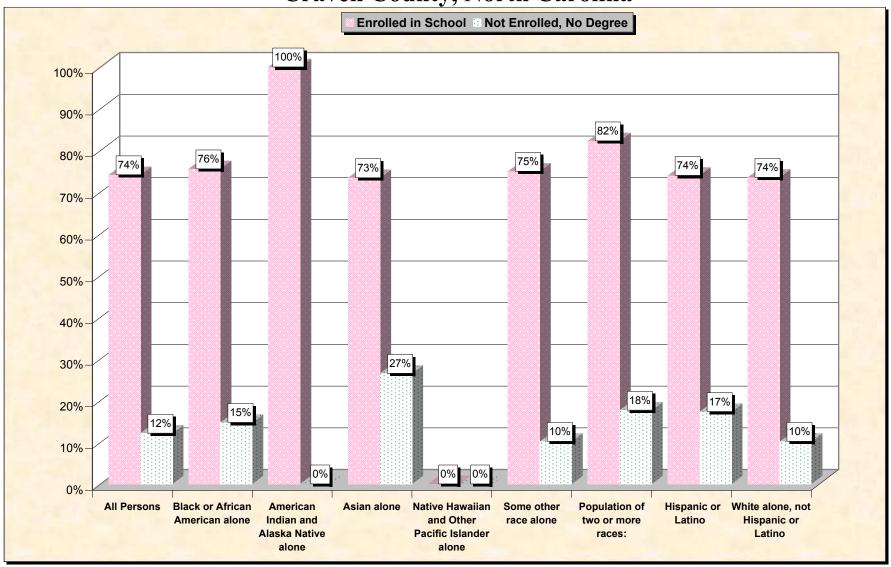

29-Oct-02

Chart 1 -- School Enrollment and Degree Status of Civilians 16 to 19 years
Craven County, North Carolina

Source: Data Set: Census 2000 Summary File 3 (SF 3) - Sample Data. P38. ARMED FORCES STATUS BY SCHOOL ENROLLMENT BY EDUCATIONAL ATTAINMENT BY EMPLOYMENT STATUS FOR THE POPULATION 16 TO 19 YEARS [22] - Universe: Population 16 to 19 years; P149B through P149I ARMED FORCES STATUS BY SCHOOL ENROLLMENT BY EDUCATIONAL ATTAINMENT BY EMPLOYMENT STATUS FOR THE POPULATION 16 TO 19 YEARS.