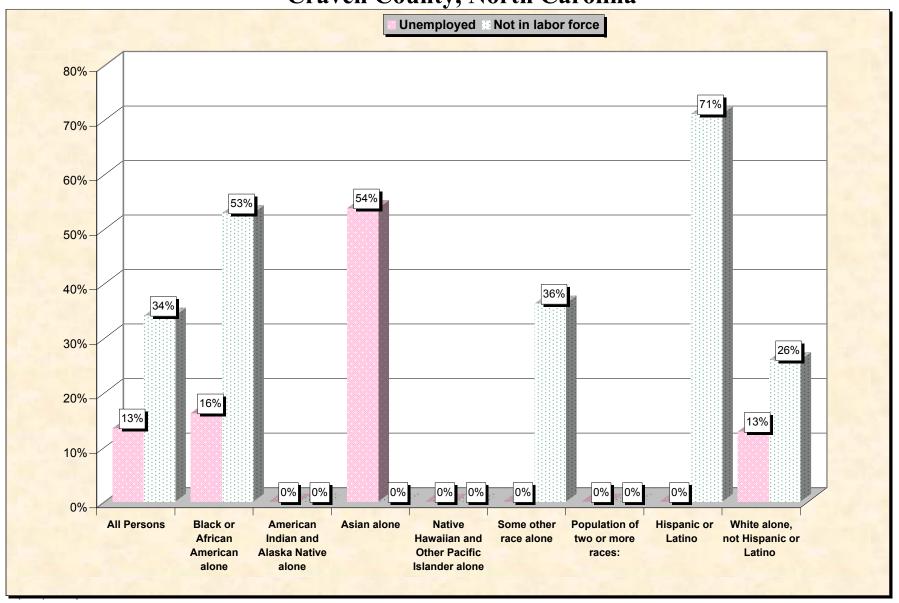

Chart 2 -- Employment Status of Civilian Non-Students 16 to 19 years Craven County, North Carolina

Source: Data Set: Census 2000 Summary File 3 (SF 3) - Sample Data. P38. ARMED FORCES STATUS BY SCHOOL ENROLLMENT BY EDUCATIONAL ATTAINMENT BY EMPLOYMENT STATUS FOR THE POPULATION 16 TO 19 YEARS [22] - Universe: Population 16 to 19 years; P149B through P149I ARMED FORCES STATUS BY SCHOOL ENROLLMENT BY EDUCATIONAL ATTAINMENT BY EMPLOYMENT STATUS FOR THE POPULATION 16 TO 19 YEARS.