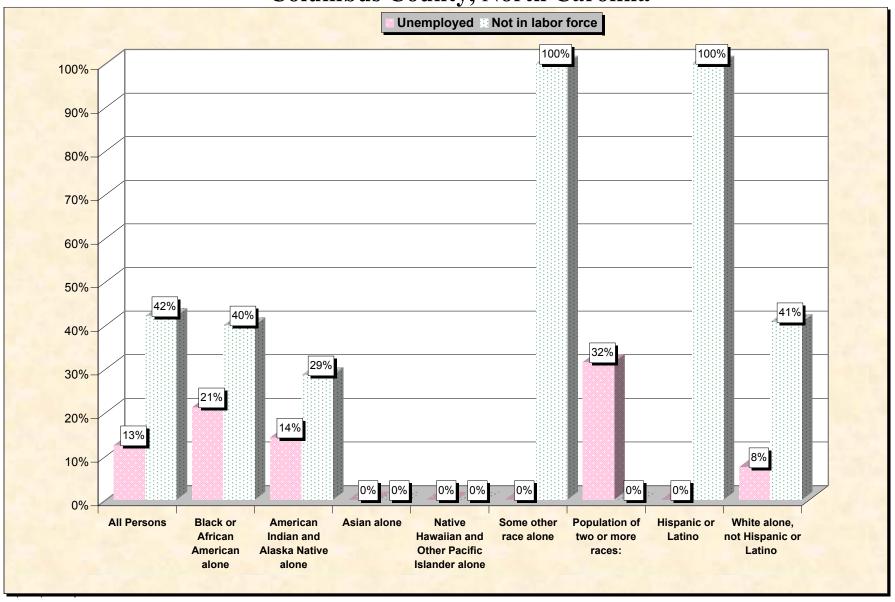

Chart 2 -- Employment Status of Civilian Non-Students 16 to 19 years Columbus County, North Carolina

Source: Data Set: Census 2000 Summary File 3 (SF 3) - Sample Data. P38. ARMED FORCES STATUS BY SCHOOL ENROLLMENT BY EDUCATIONAL ATTAINMENT BY EMPLOYMENT STATUS FOR THE POPULATION 16 TO 19 YEARS [22] - Universe: Population 16 to 19 years; P149B through P149I ARMED FORCES STATUS BY SCHOOL ENROLLMENT BY EDUCATIONAL ATTAINMENT BY EMPLOYMENT STATUS FOR THE POPULATION 16 TO 19 YEARS.