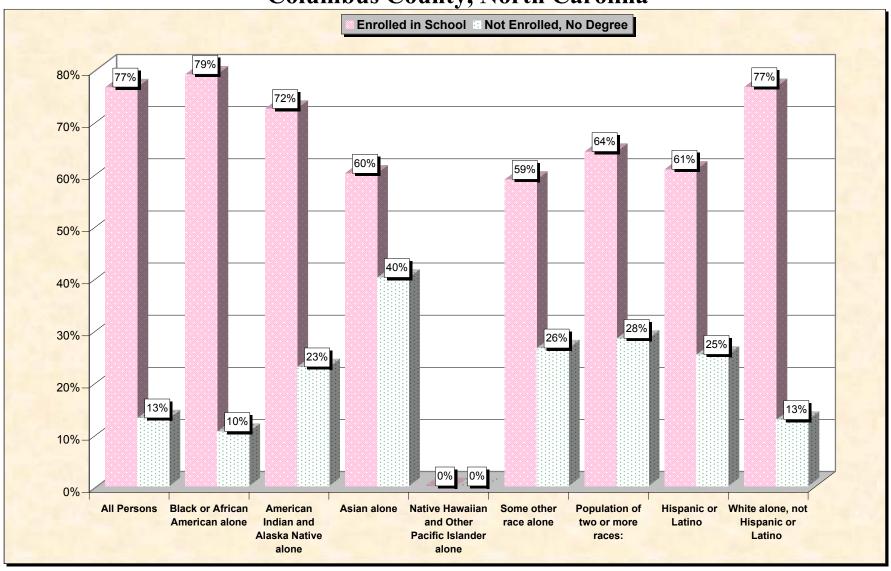

www.fairdata2000.com

29-Oct-02

Chart 1 -- School Enrollment and Degree Status of Civilians 16 to 19 years Columbus County, North Carolina

Source: Data Set: Census 2000 Summary File 3 (SF 3) - Sample Data. P38. ARMED FORCES STATUS BY SCHOOL ENROLLMENT BY EDUCATIONAL ATTAINMENT BY EMPLOYMENT STATUS FOR THE POPULATION 16 TO 19 YEARS [22] - Universe: Population 16 to 19 years; P149B through P149I ARMED FORCES STATUS BY SCHOOL ENROLLMENT BY EDUCATIONAL ATTAINMENT BY EMPLOYMENT STATUS FOR THE POPULATION 16 TO 19 YEARS.