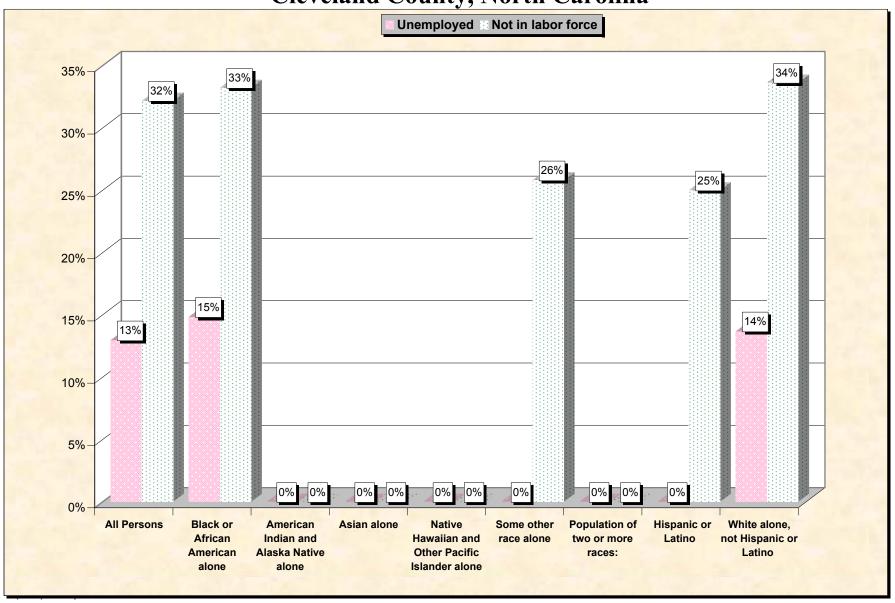

Chart 2 -- Employment Status of Civilian Non-Students 16 to 19 years Cleveland County, North Carolina

Source: Data Set: Census 2000 Summary File 3 (SF 3) - Sample Data. P38. ARMED FORCES STATUS BY SCHOOL ENROLLMENT BY EDUCATIONAL ATTAINMENT BY EMPLOYMENT STATUS FOR THE POPULATION 16 TO 19 YEARS [22] - Universe: Population 16 to 19 years; P149B through P149I ARMED FORCES STATUS BY SCHOOL ENROLLMENT BY EDUCATIONAL ATTAINMENT BY EMPLOYMENT STATUS FOR THE POPULATION 16 TO 19 YEARS.