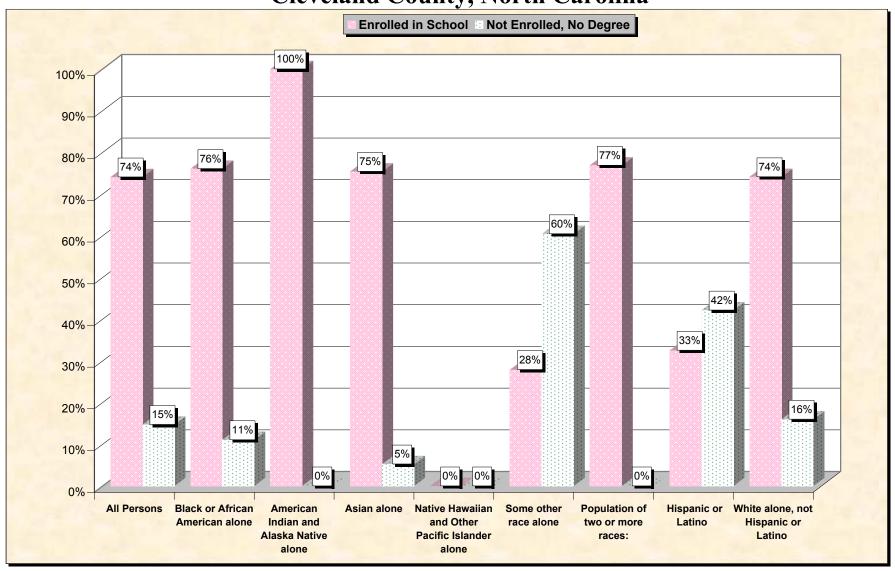

www.fairdata2000.com

29-Oct-02

Chart 1 -- School Enrollment and Degree Status of Civilians 16 to 19 years
Cleveland County, North Carolina

Source: Data Set: Census 2000 Summary File 3 (SF 3) - Sample Data. P38. ARMED FORCES STATUS BY SCHOOL ENROLLMENT BY EDUCATIONAL ATTAINMENT BY EMPLOYMENT STATUS FOR THE POPULATION 16 TO 19 YEARS [22] - Universe: Population 16 to 19 years; P149B through P149I ARMED FORCES STATUS BY SCHOOL ENROLLMENT BY EDUCATIONAL ATTAINMENT BY EMPLOYMENT STATUS FOR THE POPULATION 16 TO 19 YEARS.