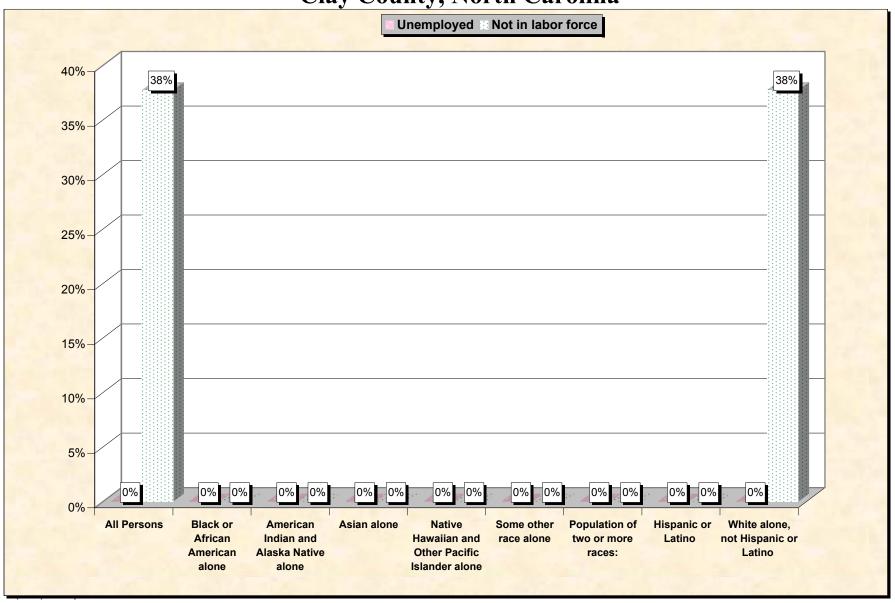

Chart 2 -- Employment Status of Civilian Non-Students 16 to 19 years Clay County, North Carolina

Source: Data Set: Census 2000 Summary File 3 (SF 3) - Sample Data. P38. ARMED FORCES STATUS BY SCHOOL ENROLLMENT BY EDUCATIONAL ATTAINMENT BY EMPLOYMENT STATUS FOR THE POPULATION 16 TO 19 YEARS [22] - Universe: Population 16 to 19 years; P149B through P149I ARMED FORCES STATUS BY SCHOOL ENROLLMENT BY EDUCATIONAL ATTAINMENT BY EMPLOYMENT STATUS FOR THE POPULATION 16 TO 19 YEARS.