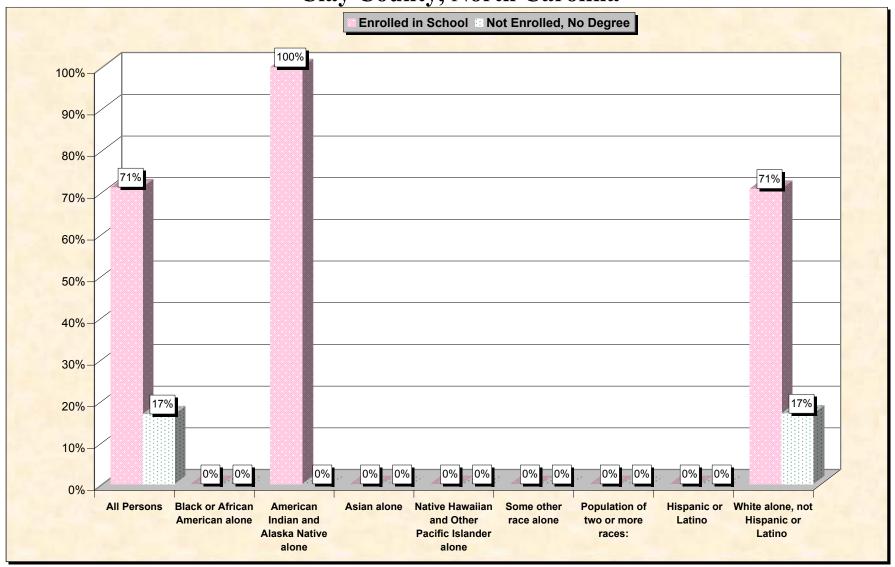

29-Oct-02

Chart 1 -- School Enrollment and Degree Status of Civilians 16 to 19 years
Clay County, North Carolina

Source: Data Set: Census 2000 Summary File 3 (SF 3) - Sample Data. P38. ARMED FORCES STATUS BY SCHOOL ENROLLMENT BY EDUCATIONAL ATTAINMENT BY EMPLOYMENT STATUS FOR THE POPULATION 16 TO 19 YEARS [22] - Universe: Population 16 to 19 years; P149B through P149I ARMED FORCES STATUS BY SCHOOL ENROLLMENT BY EDUCATIONAL ATTAINMENT BY EMPLOYMENT STATUS FOR THE POPULATION 16 TO 19 YEARS.