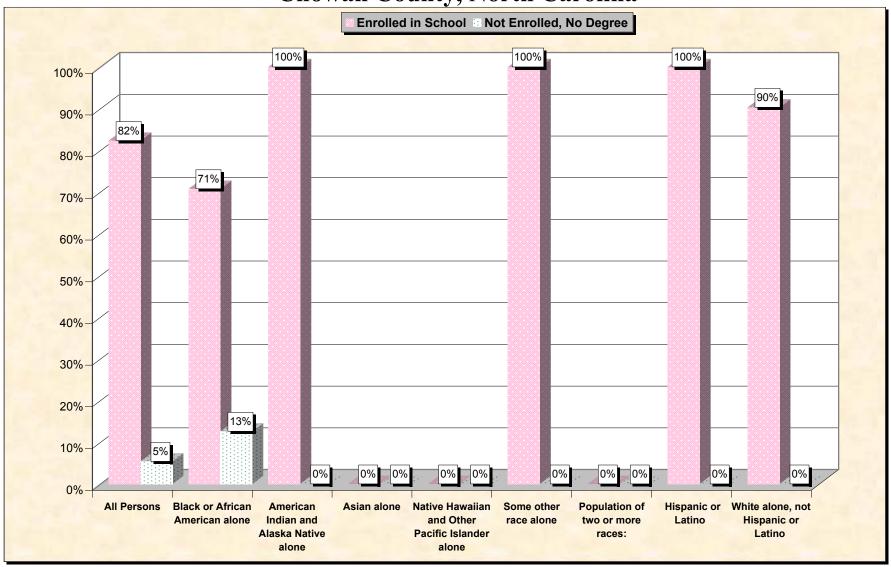

29-Oct-02

Chart 1 -- School Enrollment and Degree Status of Civilians 16 to 19 years Chowan County, North Carolina

Source: Data Set: Census 2000 Summary File 3 (SF 3) - Sample Data. P38. ARMED FORCES STATUS BY SCHOOL ENROLLMENT BY EDUCATIONAL ATTAINMENT BY EMPLOYMENT STATUS FOR THE POPULATION 16 TO 19 YEARS [22] - Universe: Population 16 to 19 years; P149B through P149I ARMED FORCES STATUS BY SCHOOL ENROLLMENT BY EDUCATIONAL ATTAINMENT BY EMPLOYMENT STATUS FOR THE POPULATION 16 TO 19 YEARS.

## Source data for charts

|                           |             |                                 |                                            |             | Native<br>Hawaiian               |            |                           |           |                                    |
|---------------------------|-------------|---------------------------------|--------------------------------------------|-------------|----------------------------------|------------|---------------------------|-----------|------------------------------------|
| Cnowan County, North      |             | Black or<br>African<br>American | American<br>Indian and<br>Alaska<br>Native |             | and Other Pacific Islander alone | Some other | Population of two or more | Hispanic  | White<br>alone, not<br>Hispanic or |
| Carolina                  | All Persons |                                 |                                            | Asian alone | alone                            |            | races:                    | or Latino | Latino                             |
| Total:                    | 940         |                                 | 11                                         | 0           | 0                                | 14         | 0                         | 57        | 496                                |
| In Armed Forces:          | 0           | 0                               | 0                                          |             | 0                                |            | 0                         | · ·       | 0                                  |
| Enrolled in school:       | 0           | 0                               | 0                                          |             | 0                                |            | 0                         |           | 0                                  |
| High school graduate      | 0           | 0                               | 0                                          | 0           | 0                                |            | 0                         | ·         | 0                                  |
| Not high school graduate  | 0           | 0                               | 0                                          | 0           | 0                                |            | 0                         |           | 0                                  |
| Not enrolled in school:   | 0           | 0                               | 0                                          | 0           | 0                                |            | 0                         | ·         | 0                                  |
| High school graduate      | 0           | 0                               | 0                                          | 0           | 0                                |            | 0                         | ·         | 0                                  |
| Not high school graduate  | 0           | 0                               | 0                                          | 0           | 0                                |            | 0                         |           | 0                                  |
| Civilian:                 | 940         | 404                             | 11                                         | 0           | 0                                |            | 0                         | <u> </u>  | 496                                |
| Enrolled in school:       | 774         | 286                             | 11                                         | 0           | 0                                | 14         | 0                         | 57        | 448                                |
| Employed                  | 334         | 97                              | 11                                         | 0           | 0                                | 0          | 0                         | 11        | 226                                |
| Unemployed                | 74          | 58                              | 0                                          | 0           | 0                                | 0          | 0                         | 17        | 16                                 |
| Not in labor force        | 366         | 131                             | 0                                          | 0           | 0                                | 14         | 0                         | 29        |                                    |
| Not enrolled in school:   | 166         | 118                             | 0                                          | 0           | 0                                | 0          | 0                         | 0         | 48                                 |
| High school graduate:     | 115         | 67                              | 0                                          | 0           | 0                                | 0          | 0                         | 0         | 48                                 |
| Employed                  | 64          | 35                              | 0                                          | 0           | 0                                | 0          | 0                         | 0         | 29                                 |
| Unemployed                | 6           | 0                               | 0                                          | 0           | 0                                | 0          | 0                         | 0         | 6                                  |
| Not in labor force        | 45          | 32                              | 0                                          | 0           | 0                                | 0          | 0                         | 0         | 13                                 |
| Not high school graduate: | 51          | 51                              | 0                                          | 0           | 0                                | 0          | 0                         | 0         | 0                                  |
| Employed                  | 39          | 39                              | 0                                          | 0           | 0                                | 0          | 0                         | 0         | 0                                  |
| Unemployed                | 0           | 0                               | 0                                          | 0           | 0                                | 0          | 0                         | 0         | 0                                  |
| Not in labor force        | 12          | 12                              | 0                                          | 0           | 0                                | 0          | 0                         | 0         | 0                                  |