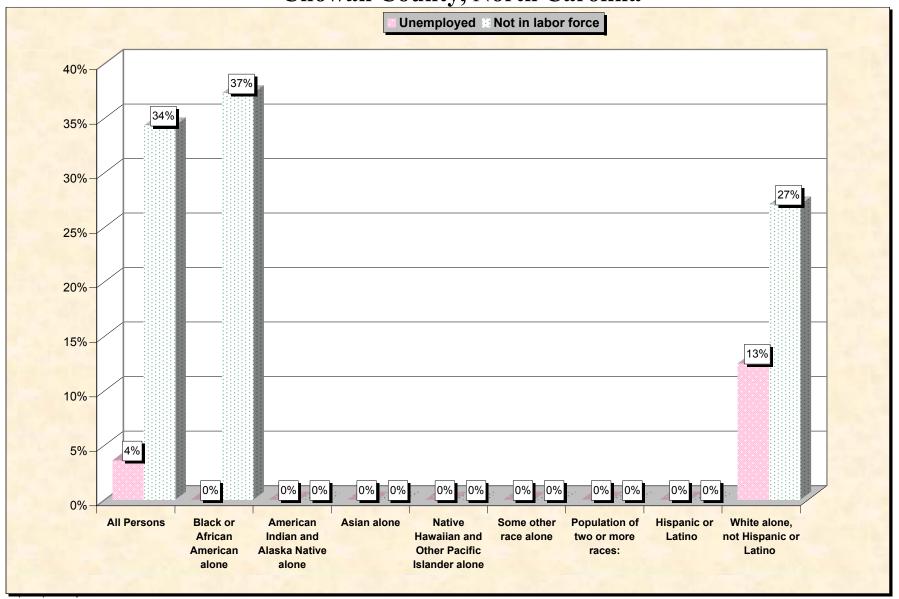

Chart 2 -- Employment Status of Civilian Non-Students 16 to 19 years Chowan County, North Carolina

Source: Data Set: Census 2000 Summary File 3 (SF 3) - Sample Data. P38. ARMED FORCES STATUS BY SCHOOL ENROLLMENT BY EDUCATIONAL ATTAINMENT BY EMPLOYMENT STATUS FOR THE POPULATION 16 TO 19 YEARS [22] - Universe: Population 16 to 19 years; P149B through P149I ARMED FORCES STATUS BY SCHOOL ENROLLMENT BY EDUCATIONAL ATTAINMENT BY EMPLOYMENT STATUS FOR THE POPULATION 16 TO 19 YEARS.

## Source data for charts

|                           |             |                                 |                                            |             | Native<br>Hawaiian               |            |                           |           |                                    |
|---------------------------|-------------|---------------------------------|--------------------------------------------|-------------|----------------------------------|------------|---------------------------|-----------|------------------------------------|
| Cnowan County, North      |             | Black or<br>African<br>American | American<br>Indian and<br>Alaska<br>Native |             | and Other Pacific Islander alone | Some other | Population of two or more | Hispanic  | White<br>alone, not<br>Hispanic or |
| Carolina                  | All Persons |                                 |                                            | Asian alone | alone                            |            | races:                    | or Latino | Latino                             |
| Total:                    | 940         |                                 | 11                                         | 0           | 0                                | 14         | 0                         | 57        | 496                                |
| In Armed Forces:          | 0           | 0                               | 0                                          |             | 0                                |            | 0                         | · ·       | 0                                  |
| Enrolled in school:       | 0           | 0                               | 0                                          |             | 0                                |            | 0                         |           | 0                                  |
| High school graduate      | 0           | 0                               | 0                                          | 0           | 0                                |            | 0                         | ·         | 0                                  |
| Not high school graduate  | 0           | 0                               | 0                                          | 0           | 0                                |            | 0                         |           | 0                                  |
| Not enrolled in school:   | 0           | 0                               | 0                                          | 0           | 0                                |            | 0                         | ·         | 0                                  |
| High school graduate      | 0           | 0                               | 0                                          | 0           | 0                                |            | 0                         | ·         | 0                                  |
| Not high school graduate  | 0           | 0                               | 0                                          | 0           | 0                                |            | 0                         |           | 0                                  |
| Civilian:                 | 940         | 404                             | 11                                         | 0           | 0                                |            | 0                         | <u> </u>  | 496                                |
| Enrolled in school:       | 774         | 286                             | 11                                         | 0           | 0                                | 14         | 0                         | 57        | 448                                |
| Employed                  | 334         | 97                              | 11                                         | 0           | 0                                | 0          | 0                         | 11        | 226                                |
| Unemployed                | 74          | 58                              | 0                                          | 0           | 0                                | 0          | 0                         | 17        | 16                                 |
| Not in labor force        | 366         | 131                             | 0                                          | 0           | 0                                | 14         | 0                         | 29        |                                    |
| Not enrolled in school:   | 166         | 118                             | 0                                          | 0           | 0                                | 0          | 0                         | 0         | 48                                 |
| High school graduate:     | 115         | 67                              | 0                                          | 0           | 0                                | 0          | 0                         | 0         | 48                                 |
| Employed                  | 64          | 35                              | 0                                          | 0           | 0                                | 0          | 0                         | 0         | 29                                 |
| Unemployed                | 6           | 0                               | 0                                          | 0           | 0                                | 0          | 0                         | 0         | 6                                  |
| Not in labor force        | 45          | 32                              | 0                                          | 0           | 0                                | 0          | 0                         | 0         | 13                                 |
| Not high school graduate: | 51          | 51                              | 0                                          | 0           | 0                                | 0          | 0                         | 0         | 0                                  |
| Employed                  | 39          | 39                              | 0                                          | 0           | 0                                | 0          | 0                         | 0         | 0                                  |
| Unemployed                | 0           | 0                               | 0                                          | 0           | 0                                | 0          | 0                         | 0         | 0                                  |
| Not in labor force        | 12          | 12                              | 0                                          | 0           | 0                                | 0          | 0                         | 0         | 0                                  |