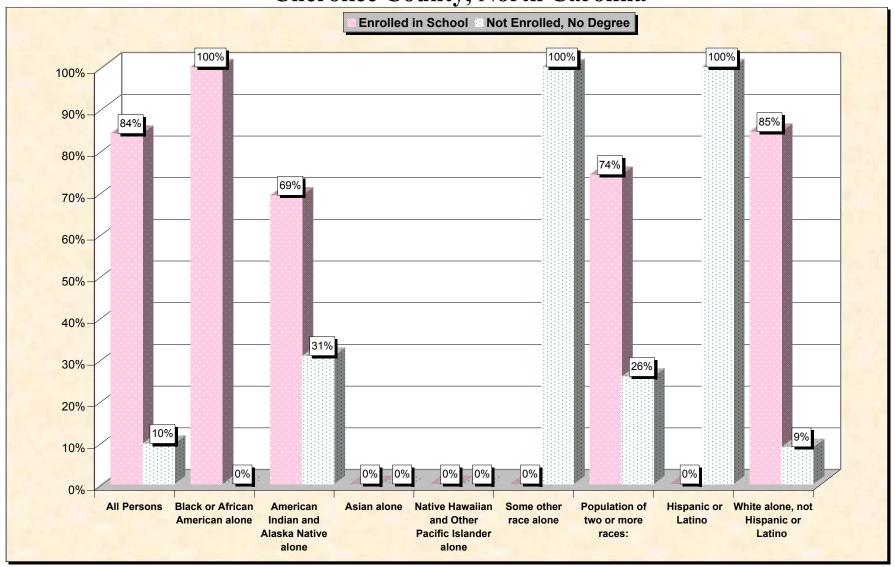

www.fairdata2000.com

29-Oct-02

Chart 1 -- School Enrollment and Degree Status of Civilians 16 to 19 years
Cherokee County, North Carolina

Source: Data Set: Census 2000 Summary File 3 (SF 3) - Sample Data. P38. ARMED FORCES STATUS BY SCHOOL ENROLLMENT BY EDUCATIONAL ATTAINMENT BY EMPLOYMENT STATUS FOR THE POPULATION 16 TO 19 YEARS [22] - Universe: Population 16 to 19 years; P149B through P149I ARMED FORCES STATUS BY SCHOOL ENROLLMENT BY EDUCATIONAL ATTAINMENT BY EMPLOYMENT STATUS FOR THE POPULATION 16 TO 19 YEARS.