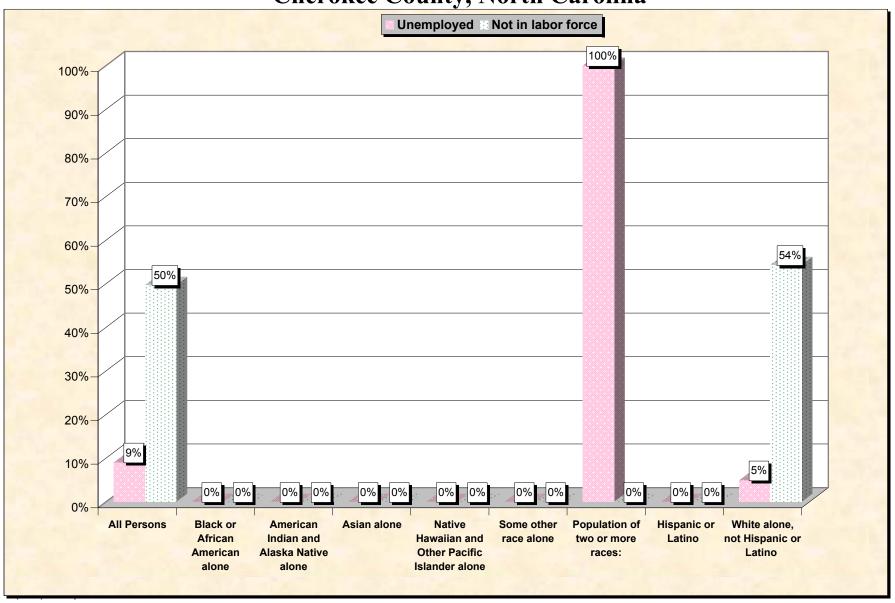

Chart 2 -- Employment Status of Civilian Non-Students 16 to 19 years Cherokee County, North Carolina

Source: Data Set: Census 2000 Summary File 3 (SF 3) - Sample Data. P38. ARMED FORCES STATUS BY SCHOOL ENROLLMENT BY EDUCATIONAL ATTAINMENT BY EMPLOYMENT STATUS FOR THE POPULATION 16 TO 19 YEARS [22] - Universe: Population 16 to 19 years; P149B through P149I ARMED FORCES STATUS BY SCHOOL ENROLLMENT BY EDUCATIONAL ATTAINMENT BY EMPLOYMENT STATUS FOR THE POPULATION 16 TO 19 YEARS.