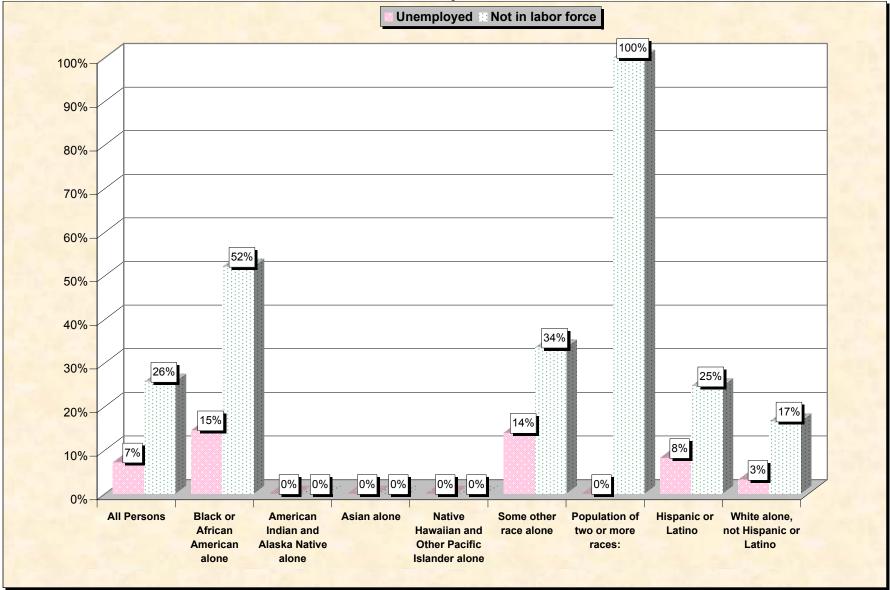

# Chart 2 -- Employment Status of Civilian Non-Students 16 to 19 years Chatham County, North Carolina

Source: Data Set: Census 2000 Summary File 3 (SF 3) - Sample Data. P38. ARMED FORCES STATUS BY SCHOOL ENROLLMENT BY EDUCATIONAL ATTAINMENT BY EMPLOYMENT STATUS FOR THE POPULATION 16 TO 19 YEARS [22] - Universe: Population 16 to 19 years; P149B through P149I ARMED FORCES STATUS BY SCHOOL ENROLLMENT BY EDUCATIONAL ATTAINMENT BY EMPLOYMENT STATUS FOR THE POPULATION 16 TO 19 YEARS.