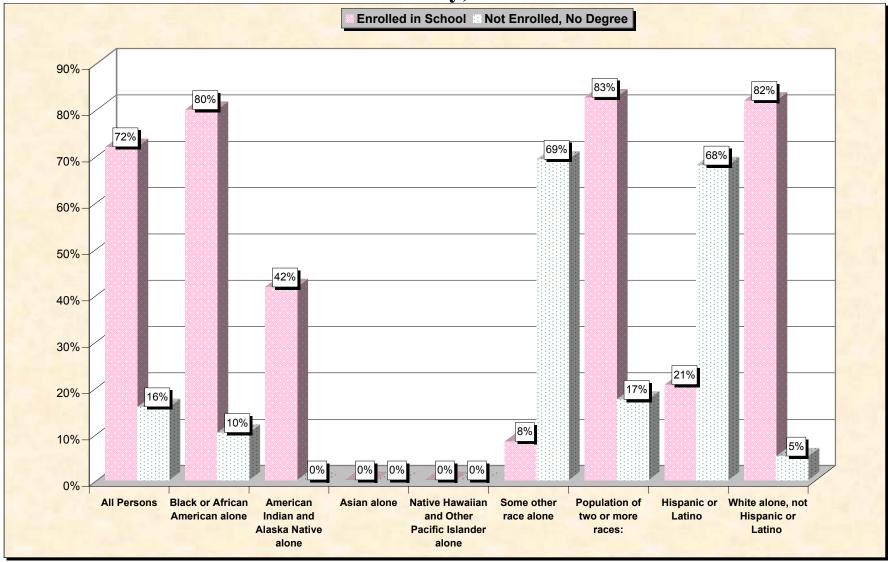

# Chart 1 -- School Enrollment and Degree Status of Civilians 16 to 19 years Chatham County, North Carolina

Source: Data Set: Census 2000 Summary File 3 (SF 3) - Sample Data. P38. ARMED FORCES STATUS BY SCHOOL ENROLLMENT BY EDUCATIONAL ATTAINMENT BY EMPLOYMENT STATUS FOR THE POPULATION 16 TO 19 YEARS [22] - Universe: Population 16 to 19 years; P149B through P149I ARMED FORCES STATUS BY SCHOOL ENROLLMENT BY EDUCATIONAL ATTAINMENT BY EMPLOYMENT STATUS FOR THE POPULATION 16 TO 19 YEARS.