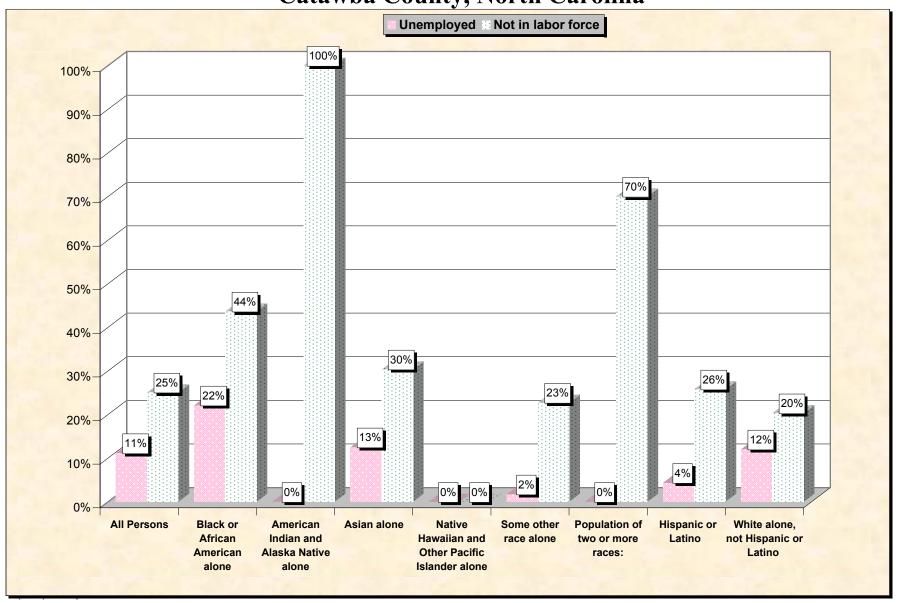

Chart 2 -- Employment Status of Civilian Non-Students 16 to 19 years Catawba County, North Carolina

Source: Data Set: Census 2000 Summary File 3 (SF 3) - Sample Data. P38. ARMED FORCES STATUS BY SCHOOL ENROLLMENT BY EDUCATIONAL ATTAINMENT BY EMPLOYMENT STATUS FOR THE POPULATION 16 TO 19 YEARS [22] - Universe: Population 16 to 19 years; P149B through P149I ARMED FORCES STATUS BY SCHOOL ENROLLMENT BY EDUCATIONAL ATTAINMENT BY EMPLOYMENT STATUS FOR THE POPULATION 16 TO 19 YEARS.