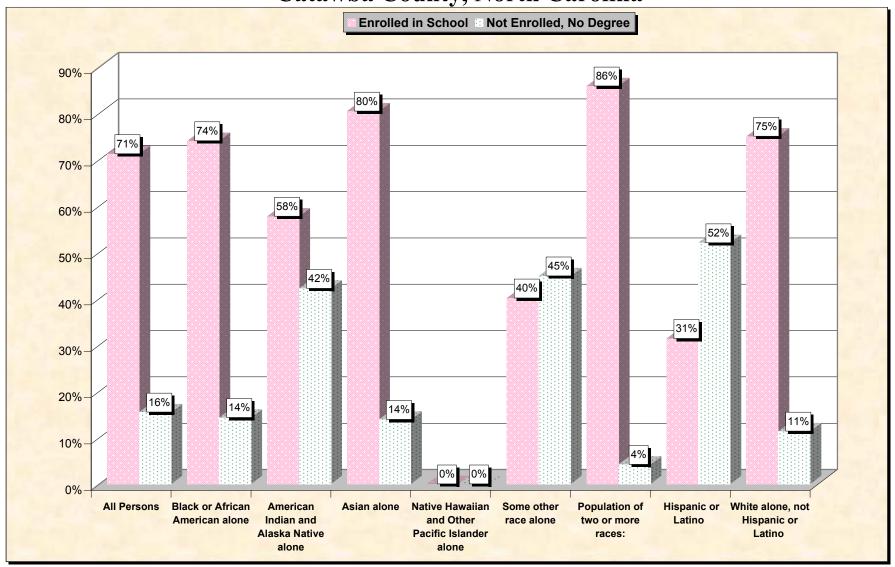

29-Oct-02

Chart 1 -- School Enrollment and Degree Status of Civilians 16 to 19 years
Catawba County, North Carolina

Source: Data Set: Census 2000 Summary File 3 (SF 3) - Sample Data. P38. ARMED FORCES STATUS BY SCHOOL ENROLLMENT BY EDUCATIONAL ATTAINMENT BY EMPLOYMENT STATUS FOR THE POPULATION 16 TO 19 YEARS [22] - Universe: Population 16 to 19 years; P149B through P149I ARMED FORCES STATUS BY SCHOOL ENROLLMENT BY EDUCATIONAL ATTAINMENT BY EMPLOYMENT STATUS FOR THE POPULATION 16 TO 19 YEARS.