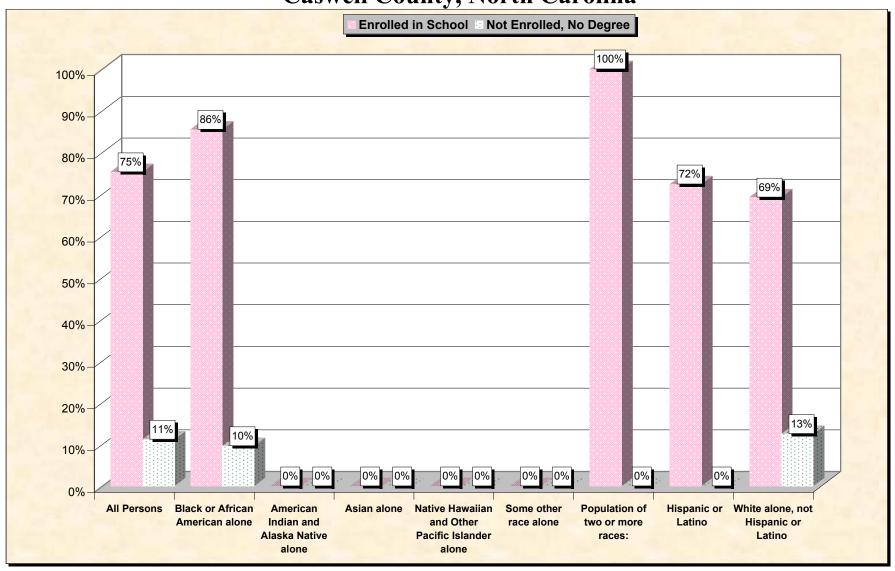

29-Oct-02

Chart 1 -- School Enrollment and Degree Status of Civilians 16 to 19 years
Caswell County, North Carolina

Source: Data Set: Census 2000 Summary File 3 (SF 3) - Sample Data. P38. ARMED FORCES STATUS BY SCHOOL ENROLLMENT BY EDUCATIONAL ATTAINMENT BY EMPLOYMENT STATUS FOR THE POPULATION 16 TO 19 YEARS [22] - Universe: Population 16 to 19 years; P149B through P149I ARMED FORCES STATUS BY SCHOOL ENROLLMENT BY EDUCATIONAL ATTAINMENT BY EMPLOYMENT STATUS FOR THE POPULATION 16 TO 19 YEARS.