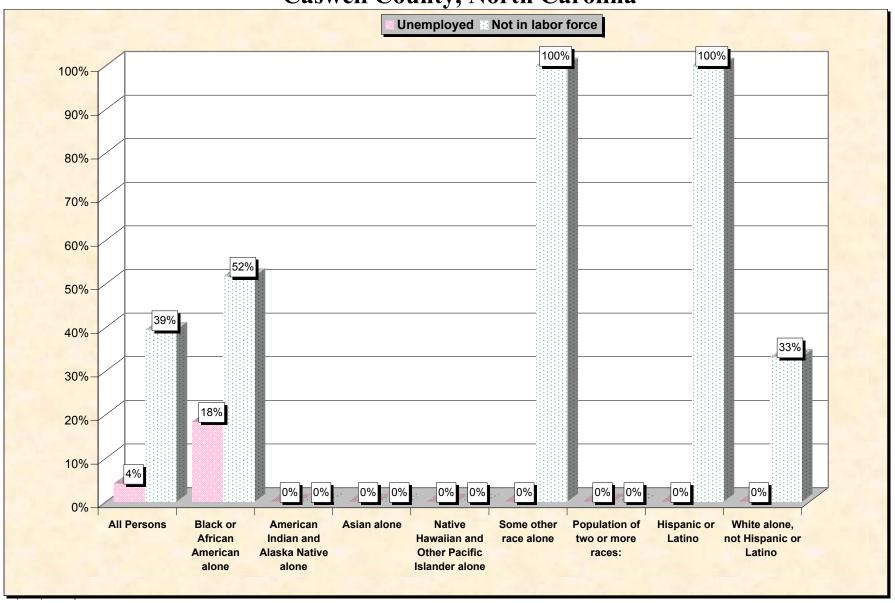

Chart 2 -- Employment Status of Civilian Non-Students 16 to 19 years Caswell County, North Carolina

Source: Data Set: Census 2000 Summary File 3 (SF 3) - Sample Data. P38. ARMED FORCES STATUS BY SCHOOL ENROLLMENT BY EDUCATIONAL ATTAINMENT BY EMPLOYMENT STATUS FOR THE POPULATION 16 TO 19 YEARS [22] - Universe: Population 16 to 19 years; P149B through P149I ARMED FORCES STATUS BY SCHOOL ENROLLMENT BY EDUCATIONAL ATTAINMENT BY EMPLOYMENT STATUS FOR THE POPULATION 16 TO 19 YEARS.