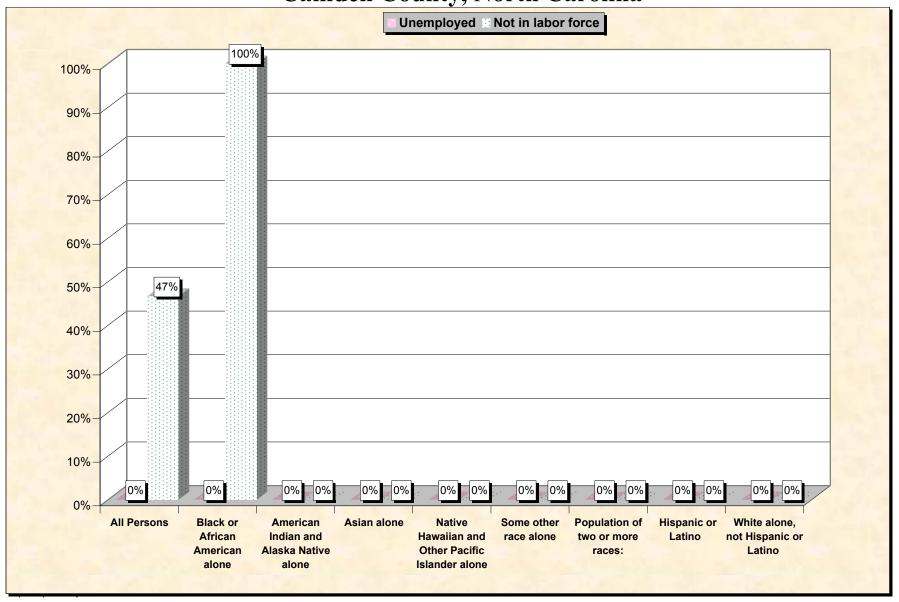

Chart 2 -- Employment Status of Civilian Non-Students 16 to 19 years
Camden County, North Carolina

Source: Data Set: Census 2000 Summary File 3 (SF 3) - Sample Data. P38. ARMED FORCES STATUS BY SCHOOL ENROLLMENT BY EDUCATIONAL ATTAINMENT BY EMPLOYMENT STATUS FOR THE POPULATION 16 TO 19 YEARS [22] - Universe: Population 16 to 19 years; P149B through P149I ARMED FORCES STATUS BY SCHOOL ENROLLMENT BY EDUCATIONAL ATTAINMENT BY EMPLOYMENT STATUS FOR THE POPULATION 16 TO 19 YEARS.