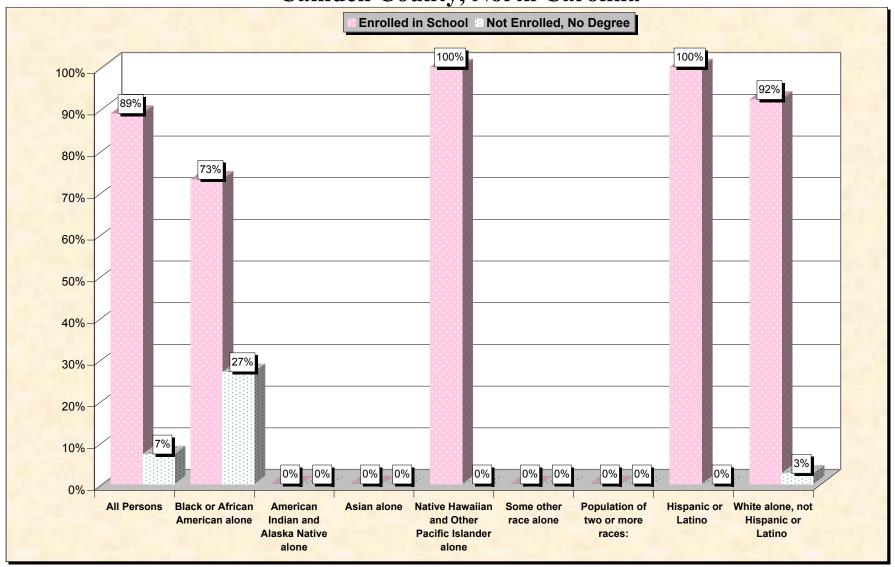

29-Oct-02

Chart 1 -- School Enrollment and Degree Status of Civilians 16 to 19 years
Camden County, North Carolina

Source: Data Set: Census 2000 Summary File 3 (SF 3) - Sample Data. P38. ARMED FORCES STATUS BY SCHOOL ENROLLMENT BY EDUCATIONAL ATTAINMENT BY EMPLOYMENT STATUS FOR THE POPULATION 16 TO 19 YEARS [22] - Universe: Population 16 to 19 years; P149B through P149I ARMED FORCES STATUS BY SCHOOL ENROLLMENT BY EDUCATIONAL ATTAINMENT BY EMPLOYMENT STATUS FOR THE POPULATION 16 TO 19 YEARS.