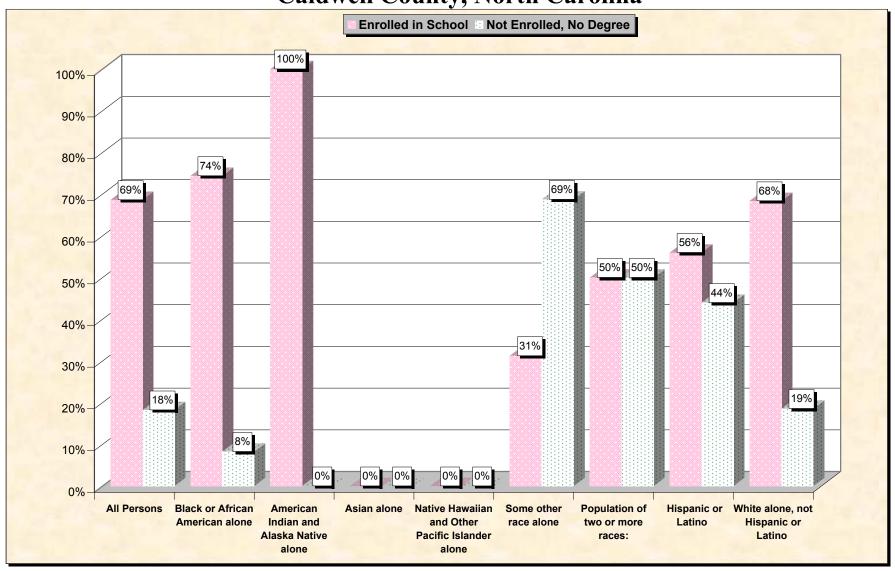

www.fairdata2000.com

29-Oct-02

Chart 1 -- School Enrollment and Degree Status of Civilians 16 to 19 years Caldwell County, North Carolina

Source: Data Set: Census 2000 Summary File 3 (SF 3) - Sample Data. P38. ARMED FORCES STATUS BY SCHOOL ENROLLMENT BY EDUCATIONAL ATTAINMENT BY EMPLOYMENT STATUS FOR THE POPULATION 16 TO 19 YEARS [22] - Universe: Population 16 to 19 years; P149B through P149I ARMED FORCES STATUS BY SCHOOL ENROLLMENT BY EDUCATIONAL ATTAINMENT BY EMPLOYMENT STATUS FOR THE POPULATION 16 TO 19 YEARS.