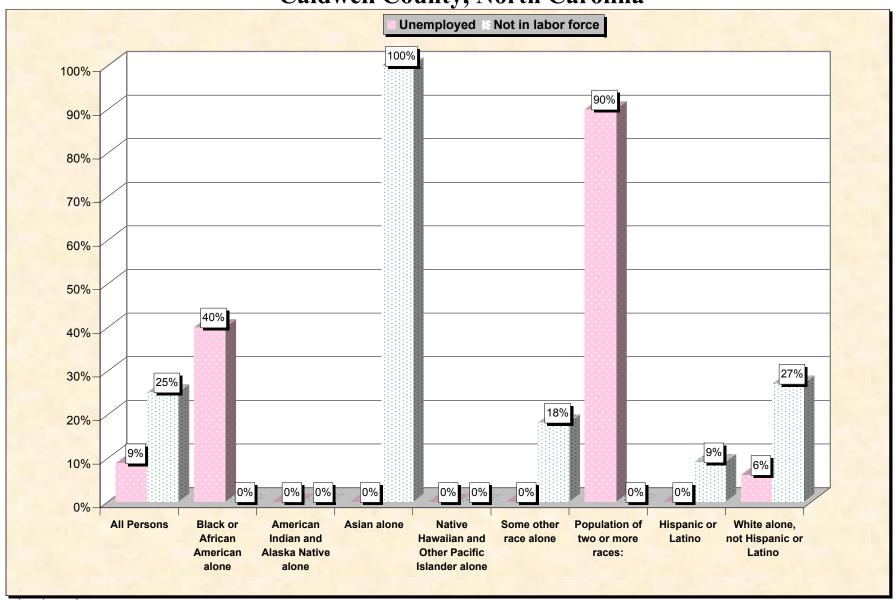

Chart 2 -- Employment Status of Civilian Non-Students 16 to 19 years Caldwell County, North Carolina

Source: Data Set: Census 2000 Summary File 3 (SF 3) - Sample Data. P38. ARMED FORCES STATUS BY SCHOOL ENROLLMENT BY EDUCATIONAL ATTAINMENT BY EMPLOYMENT STATUS FOR THE POPULATION 16 TO 19 YEARS [22] - Universe: Population 16 to 19 years; P149B through P149I ARMED FORCES STATUS BY SCHOOL ENROLLMENT BY EDUCATIONAL ATTAINMENT BY EMPLOYMENT STATUS FOR THE POPULATION 16 TO 19 YEARS.