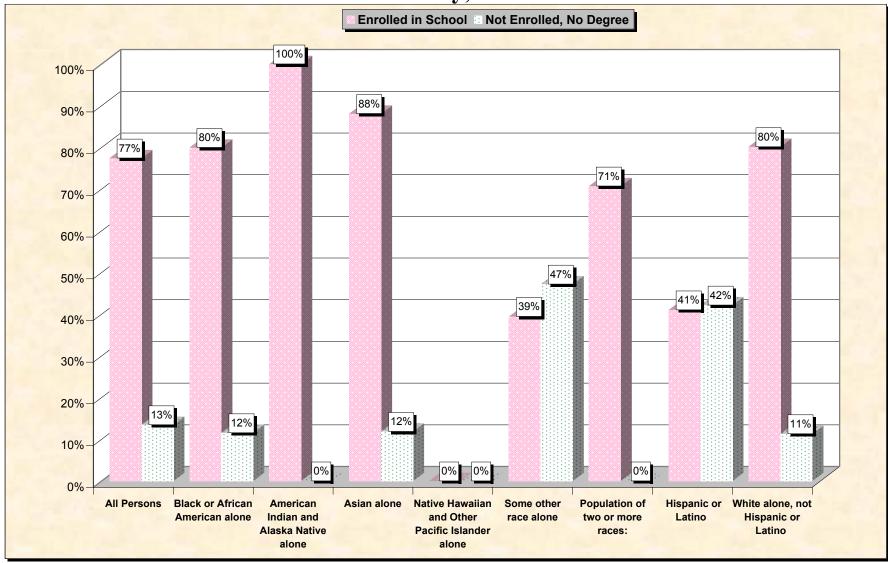

## Chart 1 -- School Enrollment and Degree Status of Civilians 16 to 19 years Cabarrus County, North Carolina

Source: Data Set: Census 2000 Summary File 3 (SF 3) - Sample Data. P38. ARMED FORCES STATUS BY SCHOOL ENROLLMENT BY EDUCATIONAL ATTAINMENT BY EMPLOYMENT STATUS FOR THE POPULATION 16 TO 19 YEARS [22] - Universe: Population 16 to 19 years; P149B through P149I ARMED FORCES STATUS BY SCHOOL ENROLLMENT BY EDUCATIONAL ATTAINMENT BY EMPLOYMENT STATUS FOR THE POPULATION 16 TO 19 YEARS.

#### Source data for charts

| Cabarrus County, North<br>Carolina | All Persons | Black or<br>African<br>American<br>alone | American<br>Indian and<br>Alaska<br>Native<br>alone | Asian alone | Native<br>Hawaiian<br>and Other<br>Pacific<br>Islander<br>alone |     | Population of<br>two or more<br>races: | Hispanic<br>or Latino | White<br>alone, not<br>Hispanic or<br>Latino |
|------------------------------------|-------------|------------------------------------------|-----------------------------------------------------|-------------|-----------------------------------------------------------------|-----|----------------------------------------|-----------------------|----------------------------------------------|
| Total:                             | 6,202       | 979                                      | 6                                                   | 101         | 0                                                               | 180 | 41                                     | 448                   | 4,631                                        |
| In Armed Forces:                   | 7           | 0                                        | 0                                                   | 0           | 0                                                               | 0   | 0                                      | 7                     | 0                                            |
| Enrolled in school:                | 0           | 0                                        | 0                                                   | 0           | 0                                                               | 0   | 0                                      | 0                     | 0                                            |
| High school graduate               | 0           | 0                                        | 0                                                   | 0           | 0                                                               | 0   | 0                                      | 0                     | 0                                            |
| Not high school graduate           | 0           | 0                                        | 0                                                   | 0           | 0                                                               | 0   | 0                                      | 0                     | 0                                            |
| Not enrolled in school:            | 7           | 0                                        | 0                                                   | 0           | 0                                                               | 0   | 0                                      | 7                     | 0                                            |
| High school graduate               | 7           | 0                                        | 0                                                   | 0           | 0                                                               | 0   | 0                                      | 7                     | 0                                            |
| Not high school graduate           | 0           | 0                                        | 0                                                   | 0           | 0                                                               | 0   | 0                                      | 0                     | 0                                            |
| Civilian:                          | 6,195       | 979                                      | 6                                                   | 101         | 0                                                               | 180 | 41                                     | 441                   | 4,631                                        |
| Enrolled in school:                | 4,797       | 783                                      | 6                                                   | 89          | 0                                                               | 71  | 29                                     | 181                   | 3,713                                        |
| Employed                           | 1,992       | 224                                      | 6                                                   | 33          | 0                                                               | 34  | 22                                     | 99                    | 1,608                                        |
| Unemployed                         | 312         | 102                                      | 0                                                   | 0           | 0                                                               | 0   | 0                                      | 7                     | 203                                          |
| Not in labor force                 | 2,493       | 457                                      | 0                                                   | 56          | 0                                                               | 37  | 7                                      | 75                    | 1,902                                        |
| Not enrolled in school:            | 1,398       | 196                                      | 0                                                   | 12          | 0                                                               | 109 | 12                                     | 260                   | 918                                          |
| High school graduate:              | 563         | 83                                       | 0                                                   | 0           | 0                                                               | 24  | 12                                     | 74                    | 394                                          |
| Employed                           | 410         | 64                                       | 0                                                   | 0           | 0                                                               | 20  | 12                                     | 43                    | 291                                          |
| Unemployed                         | 75          | 19                                       | 0                                                   | 0           | 0                                                               | 4   | 0                                      | 21                    | 35                                           |
| Not in labor force                 | 78          | 0                                        | 0                                                   | 0           | 0                                                               | 0   | 0                                      | 10                    | 68                                           |
| Not high school graduate:          | 835         | 113                                      | 0                                                   | 12          | 0                                                               | 85  | 0                                      | 186                   | 524                                          |
| Employed                           | 464         | 21                                       | 0                                                   | 12          | 0                                                               | 32  | 0                                      | 113                   | 318                                          |
| Unemployed                         | 179         | 50                                       | 0                                                   | 0           | 0                                                               | 21  | 0                                      | 34                    | 95                                           |
| Not in labor force                 | 192         | 42                                       | 0                                                   | 0           | 0                                                               | 32  | 0                                      | 39                    | 111                                          |