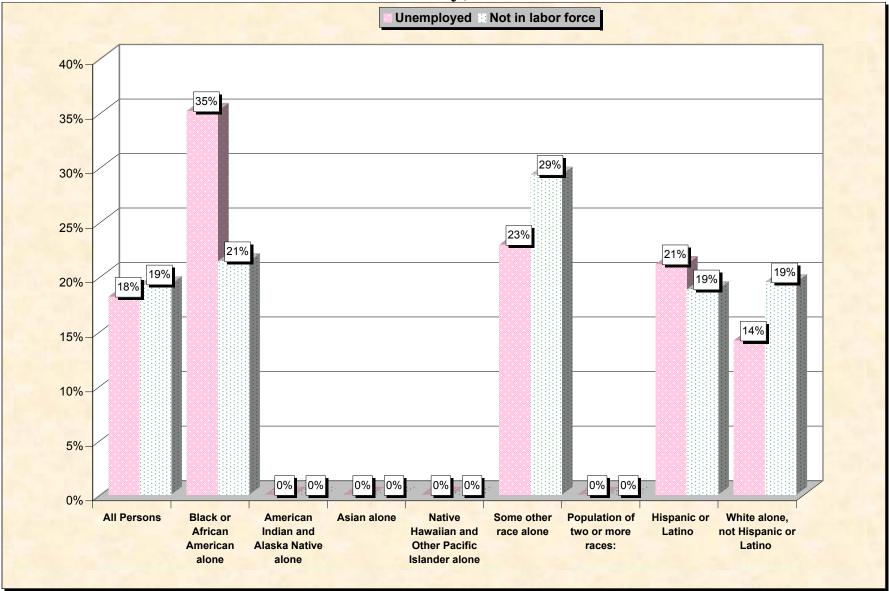

# Chart 2 -- Employment Status of Civilian Non-Students 16 to 19 years Cabarrus County, North Carolina

Source: Data Set: Census 2000 Summary File 3 (SF 3) - Sample Data. P38. ARMED FORCES STATUS BY SCHOOL ENROLLMENT BY EDUCATIONAL ATTAINMENT BY EMPLOYMENT STATUS FOR THE POPULATION 16 TO 19 YEARS [22] - Universe: Population 16 to 19 years; P149B through P149I ARMED FORCES STATUS BY SCHOOL ENROLLMENT BY EDUCATIONAL ATTAINMENT BY EMPLOYMENT STATUS FOR THE POPULATION 16 TO 19 YEARS.

#### Source data for charts

| Cabarrus County, North<br>Carolina | All Persons | Black or<br>African<br>American<br>alone | American<br>Indian and<br>Alaska<br>Native<br>alone | Asian alone | Native<br>Hawaiian<br>and Other<br>Pacific<br>Islander<br>alone |     | Population of<br>two or more<br>races: | Hispanic<br>or Latino | White<br>alone, not<br>Hispanic or<br>Latino |
|------------------------------------|-------------|------------------------------------------|-----------------------------------------------------|-------------|-----------------------------------------------------------------|-----|----------------------------------------|-----------------------|----------------------------------------------|
| Total:                             | 6,202       | 979                                      | 6                                                   | 101         | 0                                                               | 180 | 41                                     | 448                   | 4,631                                        |
| In Armed Forces:                   | 7           | 0                                        | 0                                                   | 0           | 0                                                               | 0   | 0                                      | 7                     | 0                                            |
| Enrolled in school:                | 0           | 0                                        | 0                                                   | 0           | 0                                                               | 0   | 0                                      | 0                     | 0                                            |
| High school graduate               | 0           | 0                                        | 0                                                   | 0           | 0                                                               | 0   | 0                                      | 0                     | 0                                            |
| Not high school graduate           | 0           | 0                                        | 0                                                   | 0           | 0                                                               | 0   | 0                                      | 0                     | 0                                            |
| Not enrolled in school:            | 7           | 0                                        | 0                                                   | 0           | 0                                                               | 0   | 0                                      | 7                     | 0                                            |
| High school graduate               | 7           | 0                                        | 0                                                   | 0           | 0                                                               | 0   | 0                                      | 7                     | 0                                            |
| Not high school graduate           | 0           | 0                                        | 0                                                   | 0           | 0                                                               | 0   | 0                                      | 0                     | 0                                            |
| Civilian:                          | 6,195       | 979                                      | 6                                                   | 101         | 0                                                               | 180 | 41                                     | 441                   | 4,631                                        |
| Enrolled in school:                | 4,797       | 783                                      | 6                                                   | 89          | 0                                                               | 71  | 29                                     | 181                   | 3,713                                        |
| Employed                           | 1,992       | 224                                      | 6                                                   | 33          | 0                                                               | 34  | 22                                     | 99                    | 1,608                                        |
| Unemployed                         | 312         | 102                                      | 0                                                   | 0           | 0                                                               | 0   | 0                                      | 7                     | 203                                          |
| Not in labor force                 | 2,493       | 457                                      | 0                                                   | 56          | 0                                                               | 37  | 7                                      | 75                    | 1,902                                        |
| Not enrolled in school:            | 1,398       | 196                                      | 0                                                   | 12          | 0                                                               | 109 | 12                                     | 260                   | 918                                          |
| High school graduate:              | 563         | 83                                       | 0                                                   | 0           | 0                                                               | 24  | 12                                     | 74                    | 394                                          |
| Employed                           | 410         | 64                                       | 0                                                   | 0           | 0                                                               | 20  | 12                                     | 43                    | 291                                          |
| Unemployed                         | 75          | 19                                       | 0                                                   | 0           | 0                                                               | 4   | 0                                      | 21                    | 35                                           |
| Not in labor force                 | 78          | 0                                        | 0                                                   | 0           | 0                                                               | 0   | 0                                      | 10                    | 68                                           |
| Not high school graduate:          | 835         | 113                                      | 0                                                   | 12          | 0                                                               | 85  | 0                                      | 186                   | 524                                          |
| Employed                           | 464         | 21                                       | 0                                                   | 12          | 0                                                               | 32  | 0                                      | 113                   | 318                                          |
| Unemployed                         | 179         | 50                                       | 0                                                   | 0           | 0                                                               | 21  | 0                                      | 34                    | 95                                           |
| Not in labor force                 | 192         | 42                                       | 0                                                   | 0           | 0                                                               | 32  | 0                                      | 39                    | 111                                          |