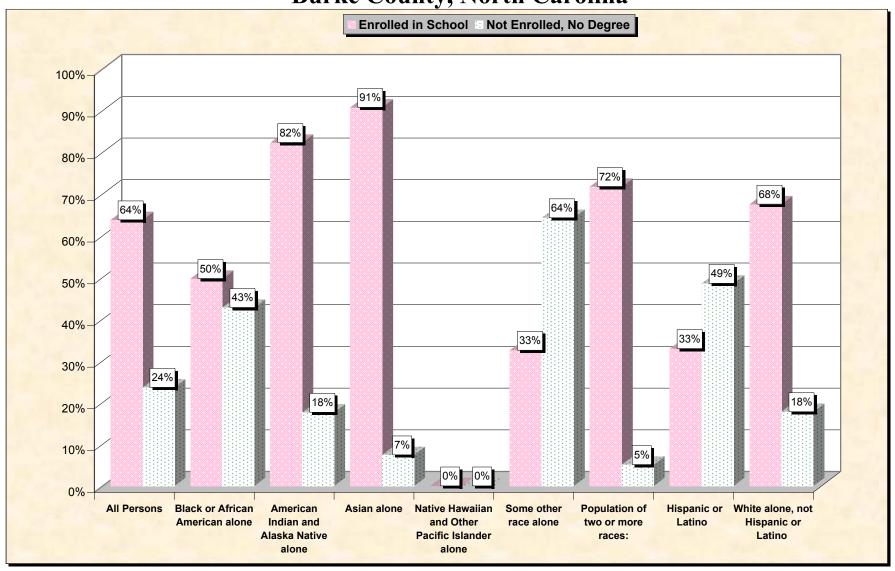

29-Oct-02

Chart 1 -- School Enrollment and Degree Status of Civilians 16 to 19 years
Burke County, North Carolina

Source: Data Set: Census 2000 Summary File 3 (SF 3) - Sample Data. P38. ARMED FORCES STATUS BY SCHOOL ENROLLMENT BY EDUCATIONAL ATTAINMENT BY EMPLOYMENT STATUS FOR THE POPULATION 16 TO 19 YEARS [22] - Universe: Population 16 to 19 years; P149B through P149I ARMED FORCES STATUS BY SCHOOL ENROLLMENT BY EDUCATIONAL ATTAINMENT BY EMPLOYMENT STATUS FOR THE POPULATION 16 TO 19 YEARS.