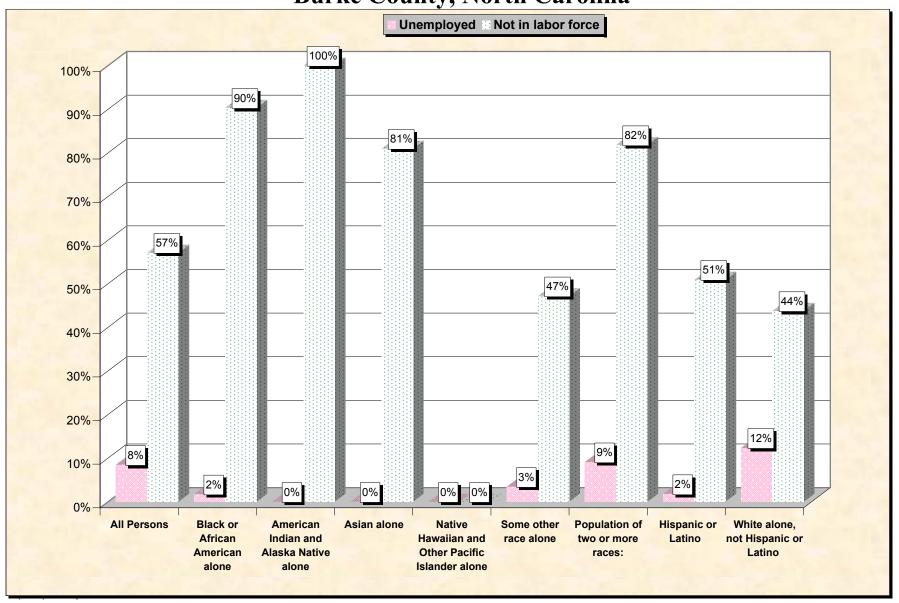

Chart 2 -- Employment Status of Civilian Non-Students 16 to 19 years Burke County, North Carolina

Source: Data Set: Census 2000 Summary File 3 (SF 3) - Sample Data. P38. ARMED FORCES STATUS BY SCHOOL ENROLLMENT BY EDUCATIONAL ATTAINMENT BY EMPLOYMENT STATUS FOR THE POPULATION 16 TO 19 YEARS [22] - Universe: Population 16 to 19 years; P149B through P149I ARMED FORCES STATUS BY SCHOOL ENROLLMENT BY EDUCATIONAL ATTAINMENT BY EMPLOYMENT STATUS FOR THE POPULATION 16 TO 19 YEARS.