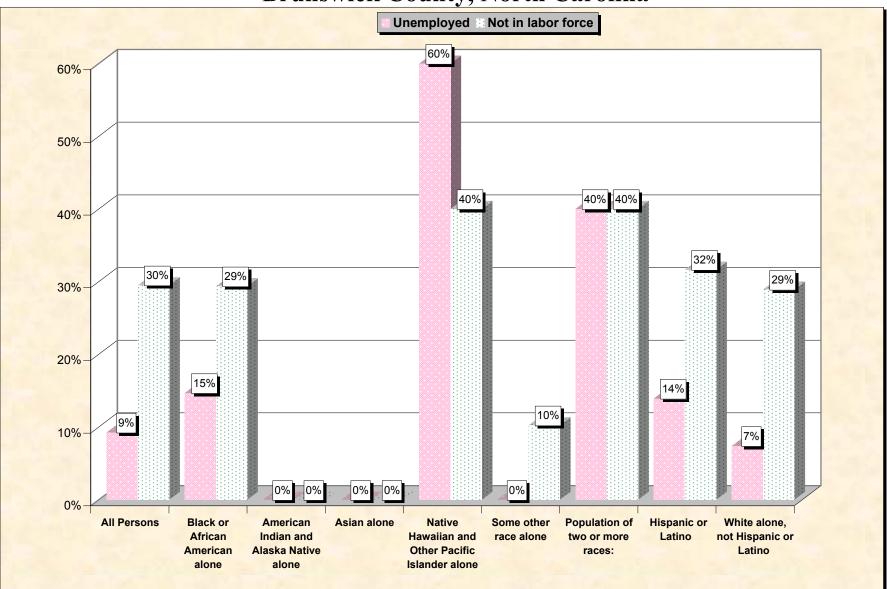

# Chart 2 -- Employment Status of Civilian Non-Students 16 to 19 years Brunswick County, North Carolina

Source: Data Set: Census 2000 Summary File 3 (SF 3) - Sample Data. P38. ARMED FORCES STATUS BY SCHOOL ENROLLMENT BY EDUCATIONAL ATTAINMENT BY EMPLOYMENT STATUS FOR THE POPULATION 16 TO 19 YEARS [22] - Universe: Population 16 to 19 years; P149B through P149I ARMED FORCES STATUS BY SCHOOL ENROLLMENT BY EDUCATIONAL ATTAINMENT BY EMPLOYMENT STATUS FOR THE POPULATION 16 TO 19 YEARS.