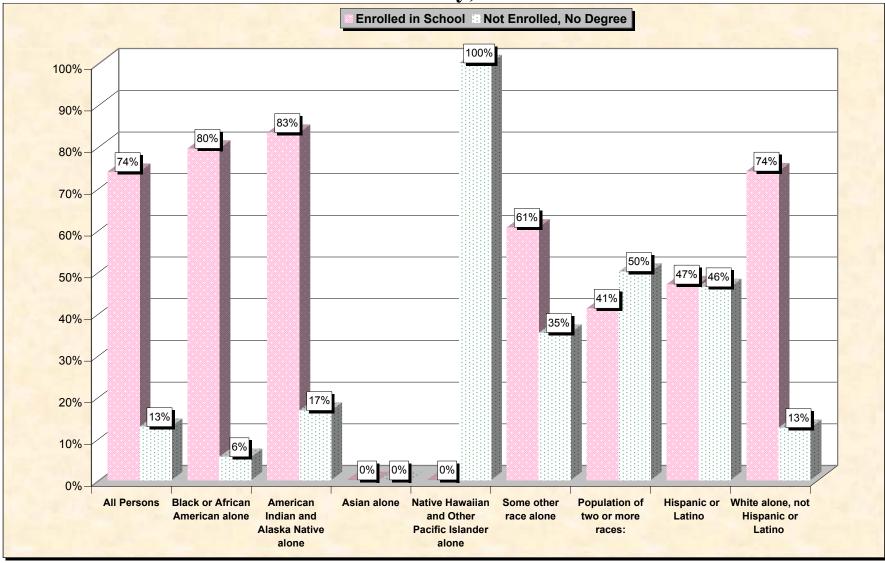

# Chart 1 -- School Enrollment and Degree Status of Civilians 16 to 19 years Brunswick County, North Carolina

Source: Data Set: Census 2000 Summary File 3 (SF 3) - Sample Data. P38. ARMED FORCES STATUS BY SCHOOL ENROLLMENT BY EDUCATIONAL ATTAINMENT BY EMPLOYMENT STATUS FOR THE POPULATION 16 TO 19 YEARS [22] - Universe: Population 16 to 19 years; P149B through P149I ARMED FORCES STATUS BY SCHOOL ENROLLMENT BY EDUCATIONAL ATTAINMENT BY EMPLOYMENT STATUS FOR THE POPULATION 16 TO 19 YEARS.