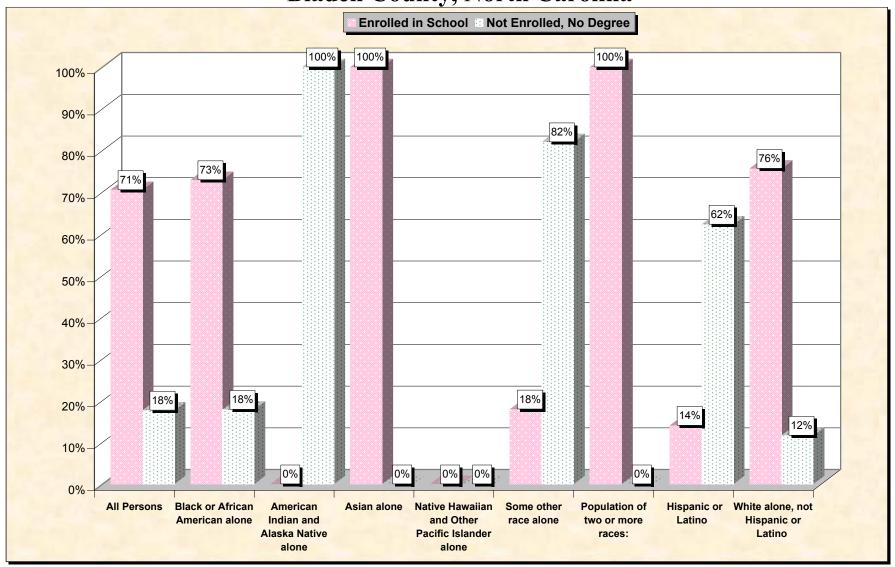

29-Oct-02

Chart 1 -- School Enrollment and Degree Status of Civilians 16 to 19 years
Bladen County, North Carolina

Source: Data Set: Census 2000 Summary File 3 (SF 3) - Sample Data. P38. ARMED FORCES STATUS BY SCHOOL ENROLLMENT BY EDUCATIONAL ATTAINMENT BY EMPLOYMENT STATUS FOR THE POPULATION 16 TO 19 YEARS [22] - Universe: Population 16 to 19 years; P149B through P149I ARMED FORCES STATUS BY SCHOOL ENROLLMENT BY EDUCATIONAL ATTAINMENT BY EMPLOYMENT STATUS FOR THE POPULATION 16 TO 19 YEARS.