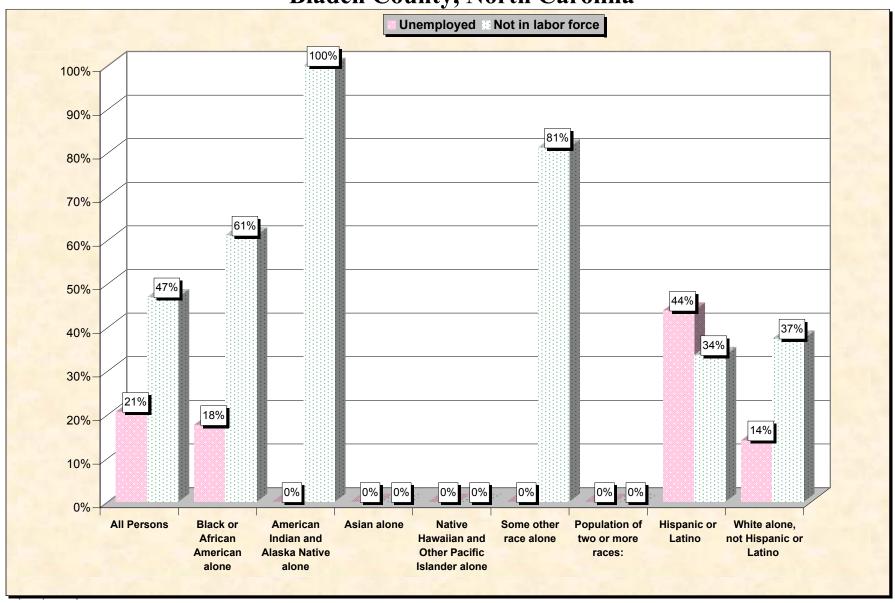

Chart 2 -- Employment Status of Civilian Non-Students 16 to 19 years Bladen County, North Carolina

Source: Data Set: Census 2000 Summary File 3 (SF 3) - Sample Data. P38. ARMED FORCES STATUS BY SCHOOL ENROLLMENT BY EDUCATIONAL ATTAINMENT BY EMPLOYMENT STATUS FOR THE POPULATION 16 TO 19 YEARS [22] - Universe: Population 16 to 19 years; P149B through P149I ARMED FORCES STATUS BY SCHOOL ENROLLMENT BY EDUCATIONAL ATTAINMENT BY EMPLOYMENT STATUS FOR THE POPULATION 16 TO 19 YEARS.