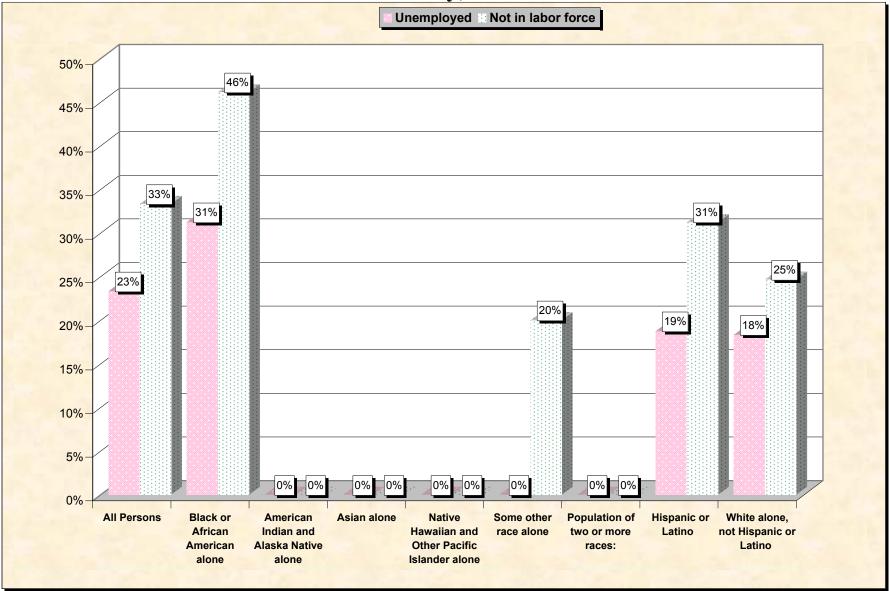

# Chart 2 -- Employment Status of Civilian Non-Students 16 to 19 years Beaufort County, North Carolina

Source: Data Set: Census 2000 Summary File 3 (SF 3) - Sample Data. P38. ARMED FORCES STATUS BY SCHOOL ENROLLMENT BY EDUCATIONAL ATTAINMENT BY EMPLOYMENT STATUS FOR THE POPULATION 16 TO 19 YEARS [22] - Universe: Population 16 to 19 years; P149B through P149I ARMED FORCES STATUS BY SCHOOL ENROLLMENT BY EDUCATIONAL ATTAINMENT BY EMPLOYMENT STATUS FOR THE POPULATION 16 TO 19 YEARS.