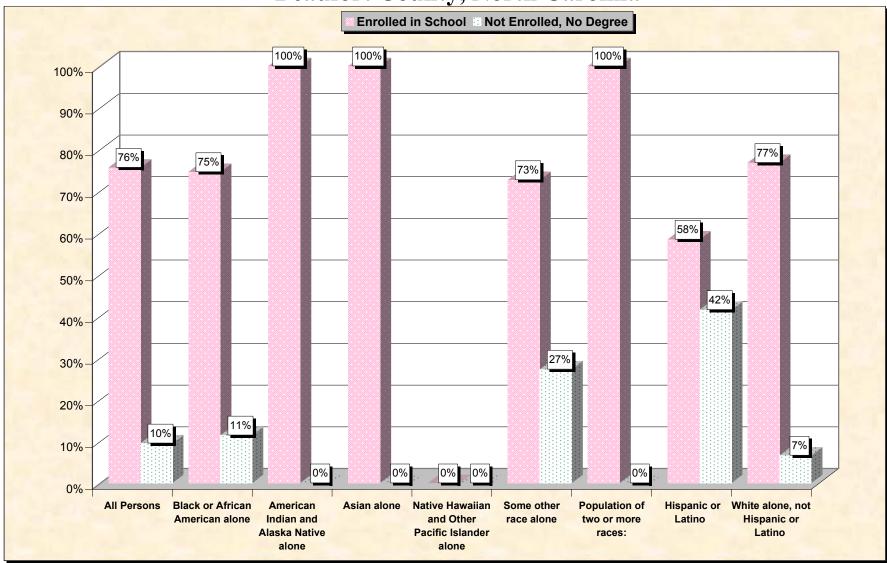

# Chart 1 -- School Enrollment and Degree Status of Civilians 16 to 19 years Beaufort County, North Carolina

Source: Data Set: Census 2000 Summary File 3 (SF 3) - Sample Data. P38. ARMED FORCES STATUS BY SCHOOL ENROLLMENT BY EDUCATIONAL ATTAINMENT BY EMPLOYMENT STATUS FOR THE POPULATION 16 TO 19 YEARS [22] - Universe: Population 16 to 19 years; P149B through P149I ARMED FORCES STATUS BY SCHOOL ENROLLMENT BY EDUCATIONAL ATTAINMENT BY EMPLOYMENT STATUS FOR THE POPULATION 16 TO 19 YEARS.