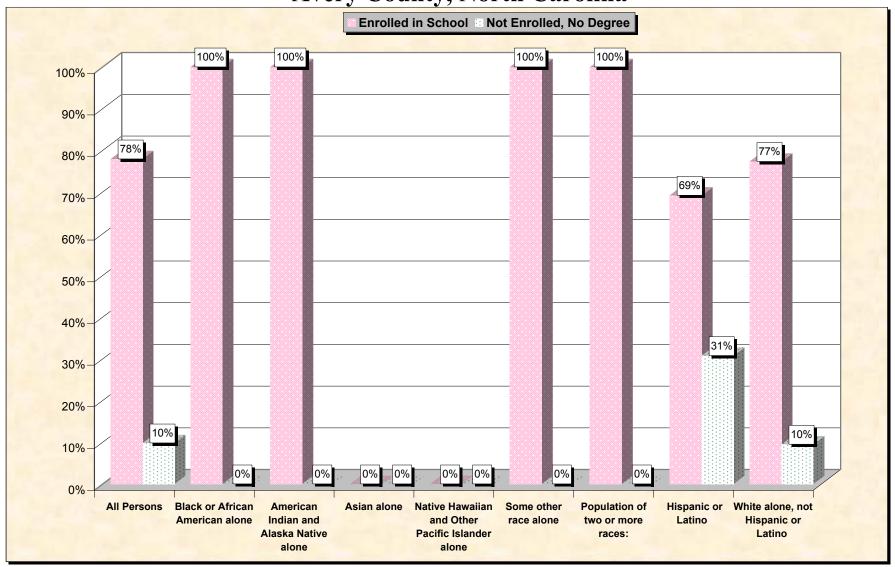

29-Oct-02

Chart 1 -- School Enrollment and Degree Status of Civilians 16 to 19 years
Avery County, North Carolina

Source: Data Set: Census 2000 Summary File 3 (SF 3) - Sample Data. P38. ARMED FORCES STATUS BY SCHOOL ENROLLMENT BY EDUCATIONAL ATTAINMENT BY EMPLOYMENT STATUS FOR THE POPULATION 16 TO 19 YEARS [22] - Universe: Population 16 to 19 years; P149B through P149I ARMED FORCES STATUS BY SCHOOL ENROLLMENT BY EDUCATIONAL ATTAINMENT BY EMPLOYMENT STATUS FOR THE POPULATION 16 TO 19 YEARS.