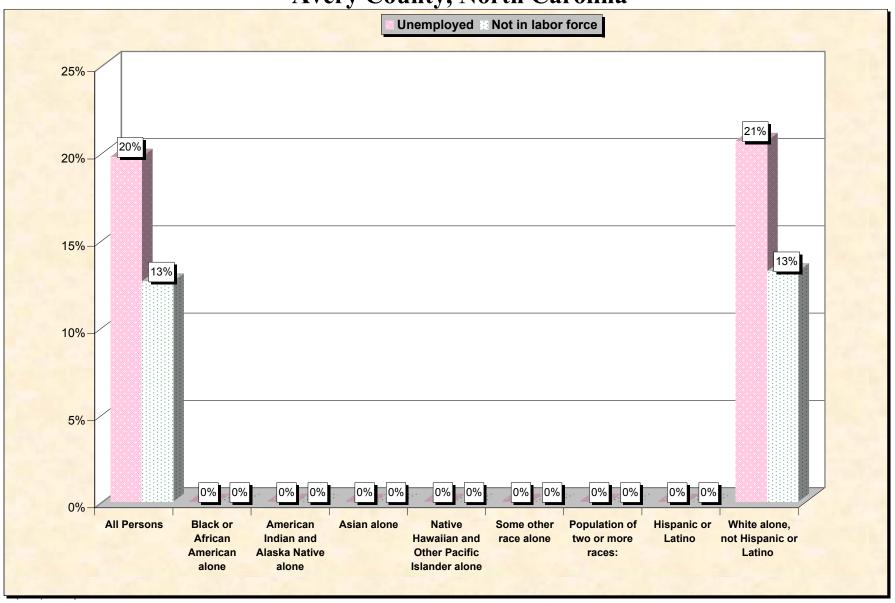

Chart 2 -- Employment Status of Civilian Non-Students 16 to 19 years
Avery County, North Carolina

Source: Data Set: Census 2000 Summary File 3 (SF 3) - Sample Data. P38. ARMED FORCES STATUS BY SCHOOL ENROLLMENT BY EDUCATIONAL ATTAINMENT BY EMPLOYMENT STATUS FOR THE POPULATION 16 TO 19 YEARS [22] - Universe: Population 16 to 19 years; P149B through P149I ARMED FORCES STATUS BY SCHOOL ENROLLMENT BY EDUCATIONAL ATTAINMENT BY EMPLOYMENT STATUS FOR THE POPULATION 16 TO 19 YEARS.