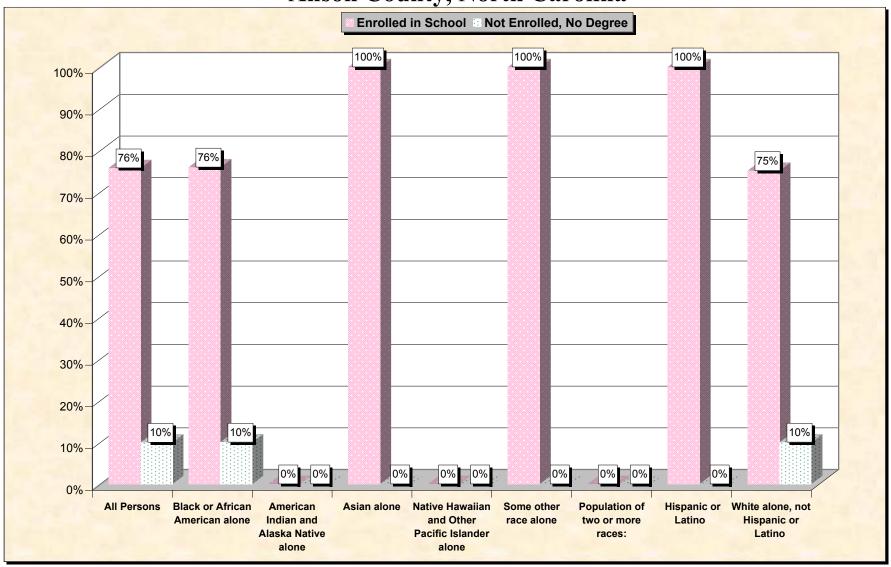

29-Oct-02

Chart 1 -- School Enrollment and Degree Status of Civilians 16 to 19 years
Anson County, North Carolina

Source: Data Set: Census 2000 Summary File 3 (SF 3) - Sample Data. P38. ARMED FORCES STATUS BY SCHOOL ENROLLMENT BY EDUCATIONAL ATTAINMENT BY EMPLOYMENT STATUS FOR THE POPULATION 16 TO 19 YEARS [22] - Universe: Population 16 to 19 years; P149B through P149I ARMED FORCES STATUS BY SCHOOL ENROLLMENT BY EDUCATIONAL ATTAINMENT BY EMPLOYMENT STATUS FOR THE POPULATION 16 TO 19 YEARS.