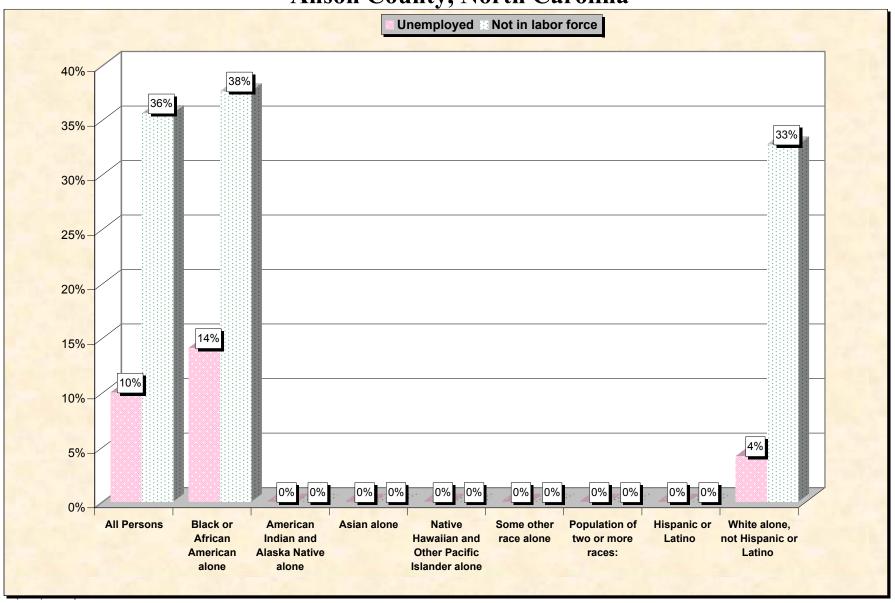

Chart 2 -- Employment Status of Civilian Non-Students 16 to 19 years
Anson County, North Carolina

Source: Data Set: Census 2000 Summary File 3 (SF 3) - Sample Data. P38. ARMED FORCES STATUS BY SCHOOL ENROLLMENT BY EDUCATIONAL ATTAINMENT BY EMPLOYMENT STATUS FOR THE POPULATION 16 TO 19 YEARS [22] - Universe: Population 16 to 19 years; P149B through P149I ARMED FORCES STATUS BY SCHOOL ENROLLMENT BY EDUCATIONAL ATTAINMENT BY EMPLOYMENT STATUS FOR THE POPULATION 16 TO 19 YEARS.