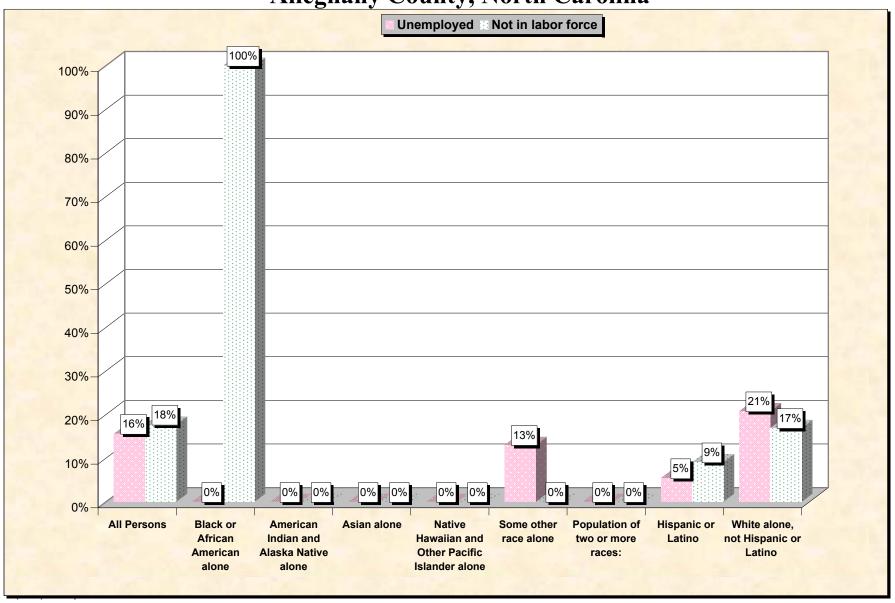

Chart 2 -- Employment Status of Civilian Non-Students 16 to 19 years Alleghany County, North Carolina

Source: Data Set: Census 2000 Summary File 3 (SF 3) - Sample Data. P38. ARMED FORCES STATUS BY SCHOOL ENROLLMENT BY EDUCATIONAL ATTAINMENT BY EMPLOYMENT STATUS FOR THE POPULATION 16 TO 19 YEARS [22] - Universe: Population 16 to 19 years; P149B through P149I ARMED FORCES STATUS BY SCHOOL ENROLLMENT BY EDUCATIONAL ATTAINMENT BY EMPLOYMENT STATUS FOR THE POPULATION 16 TO 19 YEARS.