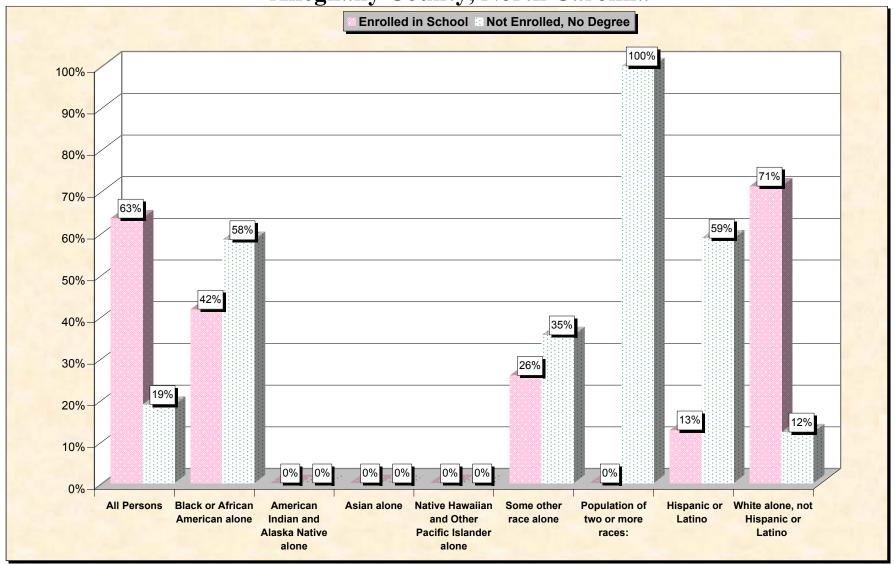

www.fairdata2000.com

29-Oct-02

Chart 1 -- School Enrollment and Degree Status of Civilians 16 to 19 years
Alleghany County, North Carolina

Source: Data Set: Census 2000 Summary File 3 (SF 3) - Sample Data. P38. ARMED FORCES STATUS BY SCHOOL ENROLLMENT BY EDUCATIONAL ATTAINMENT BY EMPLOYMENT STATUS FOR THE POPULATION 16 TO 19 YEARS [22] - Universe: Population 16 to 19 years; P149B through P149I ARMED FORCES STATUS BY SCHOOL ENROLLMENT BY EDUCATIONAL ATTAINMENT BY EMPLOYMENT STATUS FOR THE POPULATION 16 TO 19 YEARS.