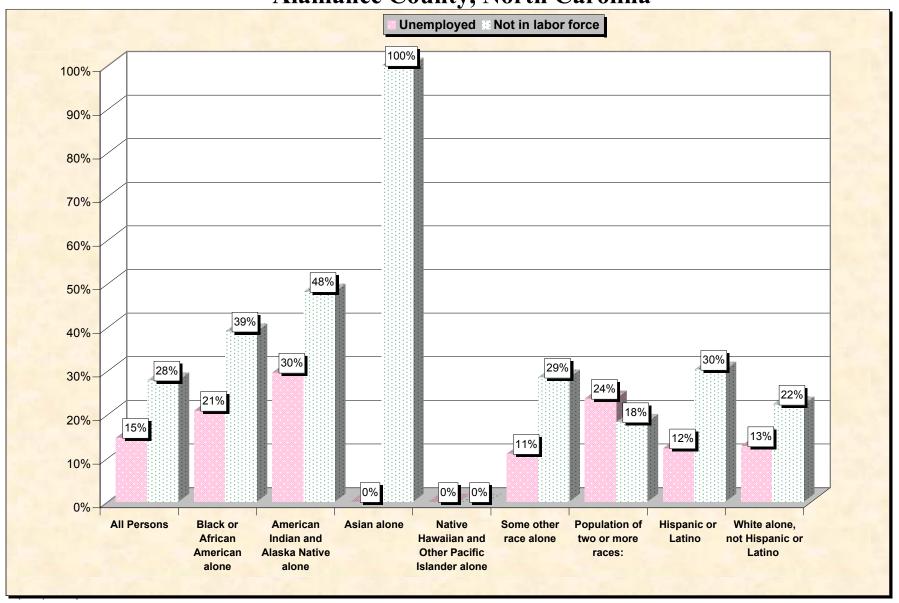

Chart 2 -- Employment Status of Civilian Non-Students 16 to 19 years
Alamance County, North Carolina

Source: Data Set: Census 2000 Summary File 3 (SF 3) - Sample Data. P38. ARMED FORCES STATUS BY SCHOOL ENROLLMENT BY EDUCATIONAL ATTAINMENT BY EMPLOYMENT STATUS FOR THE POPULATION 16 TO 19 YEARS [22] - Universe: Population 16 to 19 years; P149B through P149I ARMED FORCES STATUS BY SCHOOL ENROLLMENT BY EDUCATIONAL ATTAINMENT BY EMPLOYMENT STATUS FOR THE POPULATION 16 TO 19 YEARS.

## Source data for charts

| Alamance County, North<br>Carolina | All Persons |       | American<br>Indian and<br>Alaska<br>Native<br>alone | Asian alone | Native<br>Hawaiian<br>and Other<br>Pacific<br>Islander<br>alone | Some other race alone | Population of<br>two or more<br>races: | Hispanic or Latino | White<br>alone, not<br>Hispanic or<br>Latino |
|------------------------------------|-------------|-------|-----------------------------------------------------|-------------|-----------------------------------------------------------------|-----------------------|----------------------------------------|--------------------|----------------------------------------------|
| Total:                             | 7,316       |       |                                                     |             |                                                                 | 370                   | 137                                    |                    | 4,845                                        |
| In Armed Forces:                   | 0           | 0     | 0                                                   | ,           | 0                                                               |                       | 0                                      | , ,                | 0                                            |
| Enrolled in school:                | 0           | 0     | 0                                                   | ,           |                                                                 |                       | 0                                      |                    | 0                                            |
| High school graduate               | 0           | 0     | 0                                                   | ,           | 0                                                               |                       | 0                                      | ·                  | 0                                            |
| Not high school graduate           | 0           | 0     | 0                                                   | ·           | 0                                                               |                       | 0                                      |                    | 0                                            |
| Not enrolled in school:            | 0           | 0     | 0                                                   | ,           | 0                                                               |                       | 0                                      | ·                  | 0                                            |
| High school graduate               | 0           | 0     | 0                                                   | Ŭ           | 0                                                               |                       | 0                                      | ·                  | 0                                            |
| Not high school graduate           | 0           | 0     | 0                                                   | , ,         | 0                                                               | ·                     | 0                                      | ŭ                  | 0                                            |
| Civilian:                          | 7,316       |       |                                                     |             | 3                                                               | 370                   | 137                                    |                    | ,                                            |
| Enrolled in school:                | 5,436       | 1,006 | 32                                                  |             |                                                                 | 170                   | 44                                     |                    | 3,970                                        |
| Employed                           | 2,135       | 413   | 15                                                  | 26          | 0                                                               | 42                    | 30                                     | 138                | 1,535                                        |
| Unemployed                         | 610         |       |                                                     | 10          | 0                                                               | 0                     | 0                                      | 6                  | 426                                          |
| Not in labor force                 | 2,691       | 425   | 17                                                  | 80          | 0                                                               | 128                   | 14                                     | 161                | 2,009                                        |
| Not enrolled in school:            | 1,880       | 402   | 27                                                  | 18          | 3                                                               | 200                   | 93                                     | 538                | 875                                          |
| High school graduate:              | 739         | 121   | 6                                                   | 18          | 3                                                               | 15                    | 21                                     | 64                 | 512                                          |
| Employed                           | 473         | 56    | 6                                                   | 0           | 3                                                               | 15                    | 15                                     | 42                 | 357                                          |
| Unemployed                         | 113         | 31    | 0                                                   | 0           | 0                                                               | 0                     | 6                                      | 0                  | 76                                           |
| Not in labor force                 | 153         | 34    | 0                                                   | 18          | 0                                                               | 0                     | 0                                      | 22                 | 79                                           |
| Not high school graduate:          | 1,141       | 281   | 21                                                  | 0           | 0                                                               | 185                   | 72                                     | 474                | 363                                          |
| Employed                           | 608         | 105   | 0                                                   | 0           | 0                                                               | 106                   | 39                                     | 267                | 211                                          |
| Unemployed                         | 163         | 53    | 8                                                   | 0           | 0                                                               | 22                    | 16                                     | 66                 | 36                                           |
| Not in labor force                 | 370         | 123   | 13                                                  | 0           | 0                                                               | 57                    | 17                                     | 141                | 116                                          |