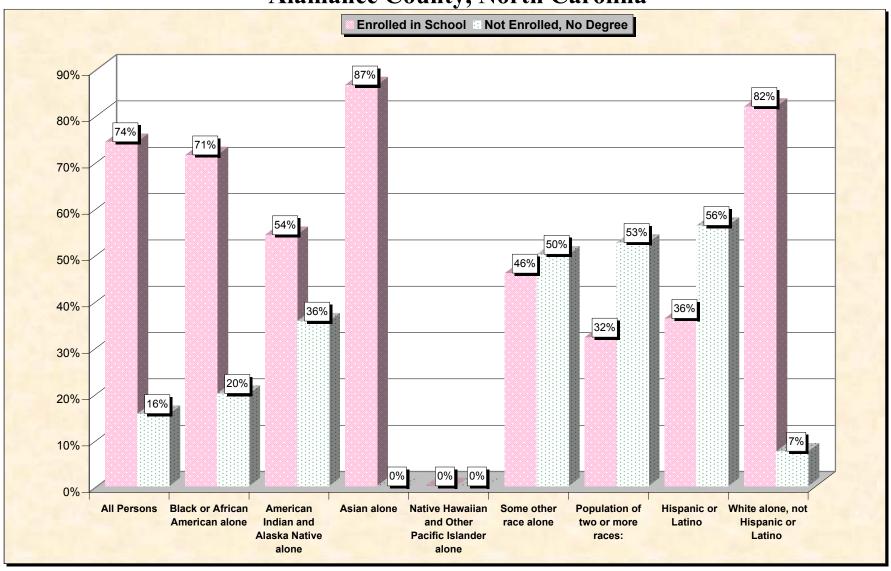

www.fairdata2000.com

29-Oct-02

Chart 1 -- School Enrollment and Degree Status of Civilians 16 to 19 years
Alamance County, North Carolina

Source: Data Set: Census 2000 Summary File 3 (SF 3) - Sample Data. P38. ARMED FORCES STATUS BY SCHOOL ENROLLMENT BY EDUCATIONAL ATTAINMENT BY EMPLOYMENT STATUS FOR THE POPULATION 16 TO 19 YEARS [22] - Universe: Population 16 to 19 years; P149B through P149I ARMED FORCES STATUS BY SCHOOL ENROLLMENT BY EDUCATIONAL ATTAINMENT BY EMPLOYMENT STATUS FOR THE POPULATION 16 TO 19 YEARS.

## Source data for charts

| Alamance County, North<br>Carolina | All Persons |       | American<br>Indian and<br>Alaska<br>Native<br>alone | Asian alone | Native<br>Hawaiian<br>and Other<br>Pacific<br>Islander<br>alone | Some other race alone | Population of<br>two or more<br>races: | Hispanic or Latino | White<br>alone, not<br>Hispanic or<br>Latino |
|------------------------------------|-------------|-------|-----------------------------------------------------|-------------|-----------------------------------------------------------------|-----------------------|----------------------------------------|--------------------|----------------------------------------------|
| Total:                             | 7,316       |       |                                                     |             |                                                                 | 370                   | 137                                    |                    | 4,845                                        |
| In Armed Forces:                   | 0           | 0     | 0                                                   | ,           | 0                                                               |                       | 0                                      | , ,                | 0                                            |
| Enrolled in school:                | 0           | 0     | 0                                                   | ,           |                                                                 |                       | 0                                      |                    | 0                                            |
| High school graduate               | 0           | 0     | 0                                                   | ,           | 0                                                               |                       | 0                                      | ·                  | 0                                            |
| Not high school graduate           | 0           | 0     | 0                                                   | ·           | 0                                                               |                       | 0                                      |                    | 0                                            |
| Not enrolled in school:            | 0           | 0     | 0                                                   | ,           | 0                                                               |                       | 0                                      | ·                  | 0                                            |
| High school graduate               | 0           | 0     | 0                                                   | Ŭ           | 0                                                               |                       | 0                                      | ·                  | 0                                            |
| Not high school graduate           | 0           | 0     | 0                                                   | , ,         | 0                                                               | ·                     | 0                                      | ŭ                  | 0                                            |
| Civilian:                          | 7,316       |       |                                                     |             | 3                                                               | 370                   | 137                                    |                    | ,                                            |
| Enrolled in school:                | 5,436       | 1,006 | 32                                                  |             |                                                                 | 170                   | 44                                     |                    | 3,970                                        |
| Employed                           | 2,135       | 413   | 15                                                  | 26          | 0                                                               | 42                    | 30                                     | 138                | 1,535                                        |
| Unemployed                         | 610         |       |                                                     | 10          | 0                                                               | 0                     | 0                                      | 6                  | 426                                          |
| Not in labor force                 | 2,691       | 425   | 17                                                  | 80          | 0                                                               | 128                   | 14                                     | 161                | 2,009                                        |
| Not enrolled in school:            | 1,880       | 402   | 27                                                  | 18          | 3                                                               | 200                   | 93                                     | 538                | 875                                          |
| High school graduate:              | 739         | 121   | 6                                                   | 18          | 3                                                               | 15                    | 21                                     | 64                 | 512                                          |
| Employed                           | 473         | 56    | 6                                                   | 0           | 3                                                               | 15                    | 15                                     | 42                 | 357                                          |
| Unemployed                         | 113         | 31    | 0                                                   | 0           | 0                                                               | 0                     | 6                                      | 0                  | 76                                           |
| Not in labor force                 | 153         | 34    | 0                                                   | 18          | 0                                                               | 0                     | 0                                      | 22                 | 79                                           |
| Not high school graduate:          | 1,141       | 281   | 21                                                  | 0           | 0                                                               | 185                   | 72                                     | 474                | 363                                          |
| Employed                           | 608         | 105   | 0                                                   | 0           | 0                                                               | 106                   | 39                                     | 267                | 211                                          |
| Unemployed                         | 163         | 53    | 8                                                   | 0           | 0                                                               | 22                    | 16                                     | 66                 | 36                                           |
| Not in labor force                 | 370         | 123   | 13                                                  | 0           | 0                                                               | 57                    | 17                                     | 141                | 116                                          |