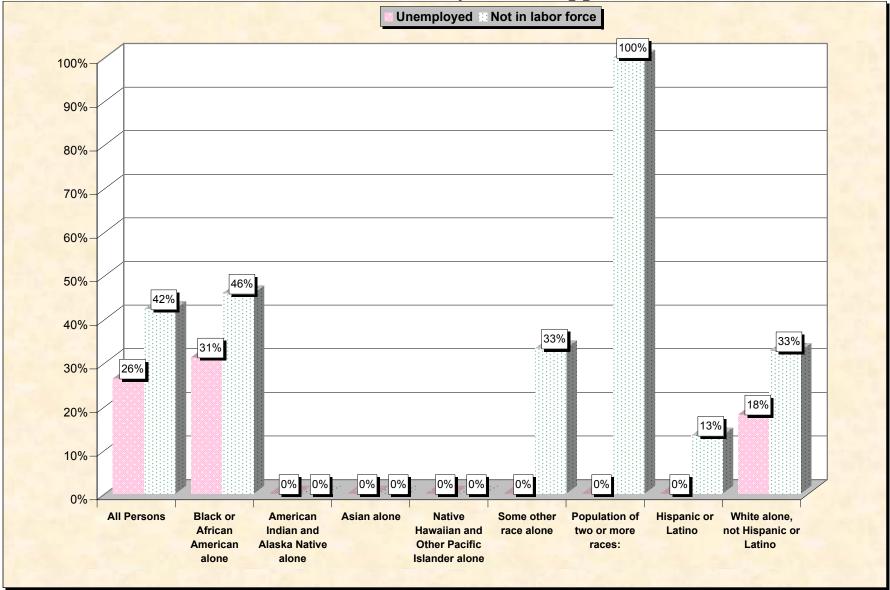

# Chart 2 -- Employment Status of Civilian Non-Students 16 to 19 years Yazoo County, Mississippi

Source: Data Set: Census 2000 Summary File 3 (SF 3) - Sample Data. P38. ARMED FORCES STATUS BY SCHOOL ENROLLMENT BY EDUCATIONAL ATTAINMENT BY EMPLOYMENT STATUS FOR THE POPULATION 16 TO 19 YEARS [22] - Universe: Population 16 to 19 years; P149B through P149I ARMED FORCES STATUS BY SCHOOL ENROLLMENT BY EDUCATIONAL ATTAINMENT BY EMPLOYMENT STATUS FOR THE POPULATION 16 TO 19 YEARS.