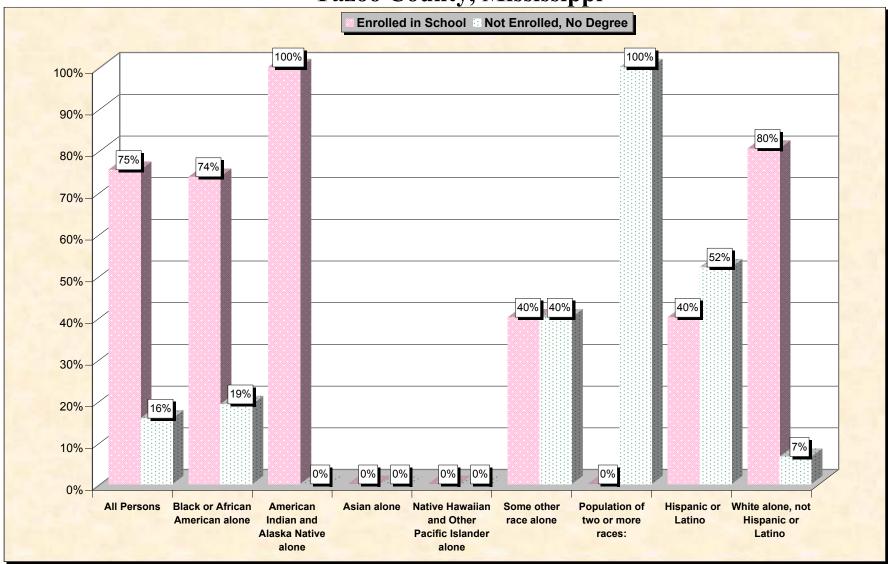

# Chart 1 -- School Enrollment and Degree Status of Civilians 16 to 19 years Yazoo County, Mississippi

Source: Data Set: Census 2000 Summary File 3 (SF 3) - Sample Data. P38. ARMED FORCES STATUS BY SCHOOL ENROLLMENT BY EDUCATIONAL ATTAINMENT BY EMPLOYMENT STATUS FOR THE POPULATION 16 TO 19 YEARS [22] - Universe: Population 16 to 19 years; P149B through P149I ARMED FORCES STATUS BY SCHOOL ENROLLMENT BY EDUCATIONAL ATTAINMENT BY EMPLOYMENT STATUS FOR THE POPULATION 16 TO 19 YEARS.