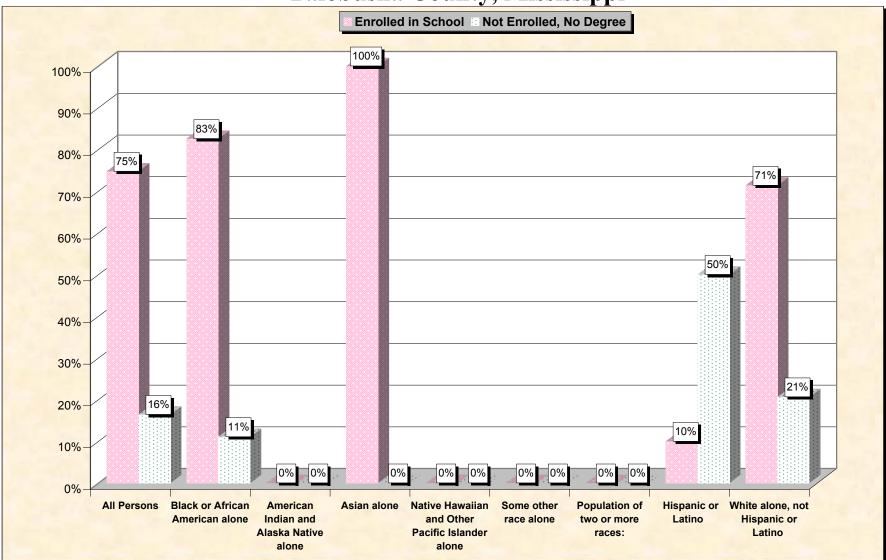

# Chart 1 -- School Enrollment and Degree Status of Civilians 16 to 19 years Yalobusha County, Mississippi

Source: Data Set: Census 2000 Summary File 3 (SF 3) - Sample Data. P38. ARMED FORCES STATUS BY SCHOOL ENROLLMENT BY EDUCATIONAL ATTAINMENT BY EMPLOYMENT STATUS FOR THE POPULATION 16 TO 19 YEARS [22] - Universe: Population 16 to 19 years; P149B through P149I ARMED FORCES STATUS BY SCHOOL ENROLLMENT BY EDUCATIONAL ATTAINMENT BY EMPLOYMENT STATUS FOR THE POPULATION 16 TO 19 YEARS.

### Source data for charts

| Yalobusna County,<br>Mississippi                 | All Persons |          | American<br>Indian and<br>Alaska<br>Native<br>alone | Asian alone |          | race alone | Population of<br>two or more<br>races: | Hispanic<br>or Latino | White<br>alone, not<br>Hispanic or<br>Latino |
|--------------------------------------------------|-------------|----------|-----------------------------------------------------|-------------|----------|------------|----------------------------------------|-----------------------|----------------------------------------------|
| Total:<br>In Armed Forces:                       | 828         |          |                                                     | 2           | 0        | 4          | 10                                     |                       |                                              |
| Enrolled in school:                              | 0           |          |                                                     | 0           | <u> </u> | 0          | ÷                                      | ç                     |                                              |
|                                                  | 0           |          |                                                     | 0           | -        | 0          | 0                                      | _                     | _                                            |
| High school graduate<br>Not high school graduate | 0           | <b>.</b> |                                                     | 0           | <u> </u> | 0          | ÷                                      | ÷                     | Ţ                                            |
| Not enrolled in school:                          | 0           |          |                                                     | 0           | 0        | 0          | 0                                      | -                     | 0                                            |
|                                                  | 0           |          |                                                     | 0           | , v      | 0          | ç                                      | ç                     | 0                                            |
| High school graduate                             | 0           | 0        |                                                     | 0           | 0        | 0          | 0                                      | ÷                     | 0                                            |
| Not high school graduate                         | ů           | Ű        | , v                                                 | v           | -        | -          | 10                                     | ÷                     | 0                                            |
| Civilian:                                        | 828         | 333      |                                                     | 2           | 0        | 4          |                                        |                       |                                              |
| Enrolled in school:                              | 619         | 275      |                                                     | 2           | 0        | 0          | 0                                      |                       | 342                                          |
| Employed                                         | 174         | 60       |                                                     | 2           | 0        | 0          | 0                                      | -                     | 112                                          |
| Unemployed                                       | 40          |          |                                                     | 0           | -        | 0          | 0                                      | ÷                     | 38                                           |
| Not in labor force                               | 405         |          |                                                     | 0           | Ĵ        | 0          | 0                                      |                       | 192                                          |
| Not enrolled in school:                          | 209         |          |                                                     | 0           | -        | 4          | 10                                     |                       | 137                                          |
| High school graduate:                            | 73          |          | 0                                                   | 0           | 0        | 4          | 10                                     |                       | 38                                           |
| Employed                                         | 40          |          | -                                                   | 0           | 0        | 0          | 10                                     | 0                     | 23                                           |
| Unemployed                                       | 9           | 9        | 0                                                   | 0           | 0        | 0          | 0                                      | 0                     | 0                                            |
| Not in labor force                               | 24          | 5        | -                                                   | 0           | 0        | 4          | 0                                      | 4                     | 15                                           |
| Not high school graduate:                        | 136         | 37       | 0                                                   | 0           | 0        | 0          | 0                                      | 5                     | 99                                           |
| Employed                                         | 62          | 23       | 0                                                   | 0           | 0        | 0          | 0                                      | 5                     | 39                                           |
| Unemployed                                       | 9           | 2        | 0                                                   | 0           | 0        | 0          | 0                                      | 0                     | 7                                            |
| Not in labor force                               | 65          | 12       | 0                                                   | 0           | 0        | 0          | 0                                      | 0                     | 53                                           |