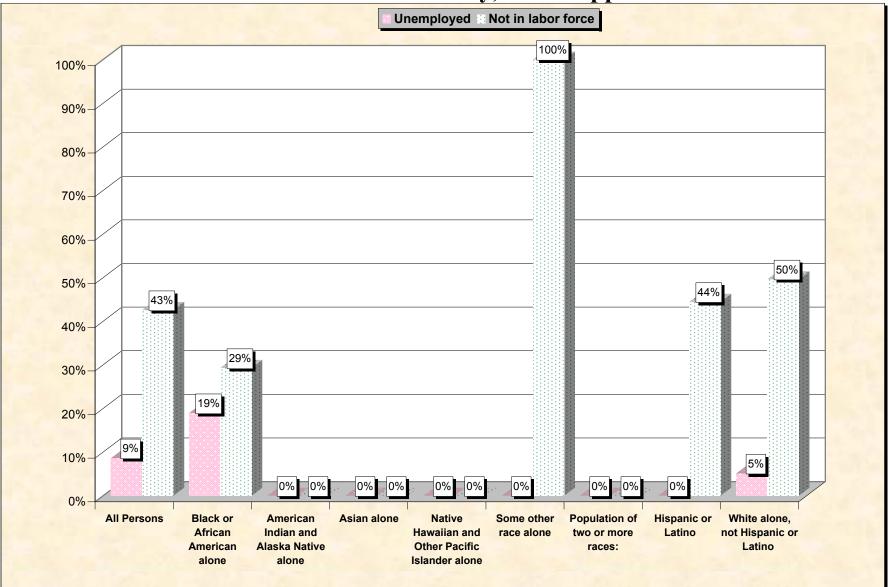

# Chart 2 -- Employment Status of Civilian Non-Students 16 to 19 years Yalobusha County, Mississippi

Source: Data Set: Census 2000 Summary File 3 (SF 3) - Sample Data. P38. ARMED FORCES STATUS BY SCHOOL ENROLLMENT BY EDUCATIONAL ATTAINMENT BY EMPLOYMENT STATUS FOR THE POPULATION 16 TO 19 YEARS [22] - Universe: Population 16 to 19 years; P149B through P149I ARMED FORCES STATUS BY SCHOOL ENROLLMENT BY EDUCATIONAL ATTAINMENT BY EMPLOYMENT STATUS FOR THE POPULATION 16 TO 19 YEARS.

### Source data for charts

| Yalobusna County,<br>Mississippi                 | All Persons |          | American<br>Indian and<br>Alaska<br>Native<br>alone | Asian alone |          | race alone | Population of<br>two or more<br>races: | Hispanic<br>or Latino | White<br>alone, not<br>Hispanic or<br>Latino |
|--------------------------------------------------|-------------|----------|-----------------------------------------------------|-------------|----------|------------|----------------------------------------|-----------------------|----------------------------------------------|
| Total:<br>In Armed Forces:                       | 828         |          |                                                     | 2           | 0        | 4          | 10                                     |                       |                                              |
| Enrolled in school:                              | 0           |          |                                                     | 0           | <u> </u> | 0          | ÷                                      | ç                     |                                              |
|                                                  | 0           |          |                                                     | 0           | -        | 0          | 0                                      | _                     | _                                            |
| High school graduate<br>Not high school graduate | 0           | <b>.</b> |                                                     | 0           | <u> </u> | 0          | ÷                                      | ÷                     | Ţ                                            |
| Not enrolled in school:                          | 0           |          |                                                     | 0           | 0        | 0          | 0                                      | -                     | 0                                            |
|                                                  | 0           |          |                                                     | 0           | , v      | 0          | ç                                      | ç                     | 0                                            |
| High school graduate                             | 0           | 0        |                                                     | 0           | 0        | 0          | 0                                      | ÷                     | 0                                            |
| Not high school graduate                         | ů           | Ű        | , v                                                 | v           | -        | -          | 10                                     | ÷                     | 0                                            |
| Civilian:                                        | 828         | 333      |                                                     | 2           | 0        | 4          |                                        |                       |                                              |
| Enrolled in school:                              | 619         | 275      |                                                     | 2           | 0        | 0          | 0                                      |                       | 342                                          |
| Employed                                         | 174         | 60       |                                                     | 2           | 0        | 0          | 0                                      | -                     | 112                                          |
| Unemployed                                       | 40          |          |                                                     | 0           | -        | 0          | 0                                      | ÷                     | 38                                           |
| Not in labor force                               | 405         |          |                                                     | 0           | Ĵ        | 0          | 0                                      |                       | 192                                          |
| Not enrolled in school:                          | 209         |          |                                                     | 0           | -        | 4          | 10                                     |                       | 137                                          |
| High school graduate:                            | 73          |          | 0                                                   | 0           | 0        | 4          | 10                                     |                       | 38                                           |
| Employed                                         | 40          |          | -                                                   | 0           | 0        | 0          | 10                                     | 0                     | 23                                           |
| Unemployed                                       | 9           | 9        | 0                                                   | 0           | 0        | 0          | 0                                      | 0                     | 0                                            |
| Not in labor force                               | 24          | 5        | -                                                   | 0           | 0        | 4          | 0                                      | 4                     | 15                                           |
| Not high school graduate:                        | 136         | 37       | 0                                                   | 0           | 0        | 0          | 0                                      | 5                     | 99                                           |
| Employed                                         | 62          | 23       | 0                                                   | 0           | 0        | 0          | 0                                      | 5                     | 39                                           |
| Unemployed                                       | 9           | 2        | 0                                                   | 0           | 0        | 0          | 0                                      | 0                     | 7                                            |
| Not in labor force                               | 65          | 12       | 0                                                   | 0           | 0        | 0          | 0                                      | 0                     | 53                                           |