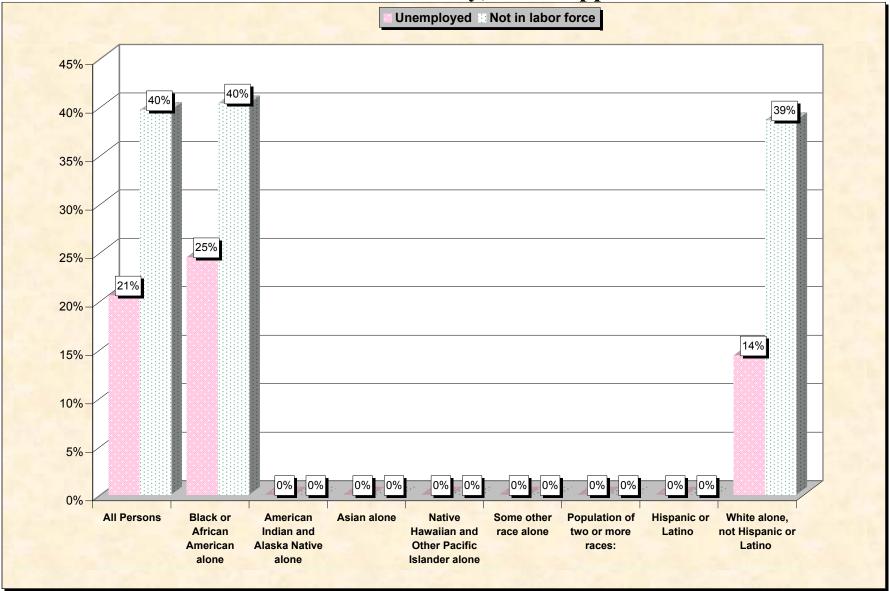

# Chart 2 -- Employment Status of Civilian Non-Students 16 to 19 years Winston County, Mississippi

Source: Data Set: Census 2000 Summary File 3 (SF 3) - Sample Data. P38. ARMED FORCES STATUS BY SCHOOL ENROLLMENT BY EDUCATIONAL ATTAINMENT BY EMPLOYMENT STATUS FOR THE POPULATION 16 TO 19 YEARS [22] - Universe: Population 16 to 19 years; P149B through P149I ARMED FORCES STATUS BY SCHOOL ENROLLMENT BY EDUCATIONAL ATTAINMENT BY EMPLOYMENT STATUS FOR THE POPULATION 16 TO 19 YEARS.

#### Source data for charts

| Winston County, Mississippi |       | Black or<br>African<br>American<br>alone |    |   | Native<br>Hawaiian<br>and Other<br>Pacific<br>Islander<br>alone | Some other<br>race alone | Population of<br>two or more<br>races: | Hispanic<br>or Latino | White<br>alone, not<br>Hispanic or<br>Latino |
|-----------------------------|-------|------------------------------------------|----|---|-----------------------------------------------------------------|--------------------------|----------------------------------------|-----------------------|----------------------------------------------|
| Total:                      | 1,230 | 658                                      | 14 | 0 | 0                                                               | 0                        | 10                                     | _                     |                                              |
| In Armed Forces:            | 0     | 0                                        | 0  | 0 | 0                                                               | 0                        | 0                                      |                       |                                              |
| Enrolled in school:         | 0     | <u> </u>                                 | 0  | 0 | 0                                                               | 0                        | -                                      |                       |                                              |
| High school graduate        | 0     | <u> </u>                                 | 0  | 0 | 0                                                               | 0                        | 0                                      |                       | -                                            |
| Not high school graduate    | 0     | <u> </u>                                 | 0  | 0 | 0                                                               | 0                        | _                                      |                       | 0                                            |
| Not enrolled in school:     | 0     | -                                        | 0  | 0 | 0                                                               | 0                        | 0                                      |                       | 0                                            |
| High school graduate        | 0     | 0                                        | 0  | 0 | 0                                                               | 0                        | 0                                      | 0                     | 0                                            |
| Not high school graduate    | 0     | ů                                        | 0  | 0 | 0                                                               | 0                        | 0                                      | Ĵ                     | 0                                            |
| Civilian:                   | 1,230 | 658                                      | 14 | 0 | 0                                                               | 0                        | 10                                     |                       | 538                                          |
| Enrolled in school:         | 890   | 450                                      | 14 | 0 | 0                                                               | 0                        | 10                                     | 26                    | 406                                          |
| Employed                    | 160   |                                          | 0  | 0 | 0                                                               | 0                        | 0                                      | 0                     | 121                                          |
| Unemployed                  | 75    | 41                                       | 5  | 0 | 0                                                               | 0                        | 0                                      | 0                     | 29                                           |
| Not in labor force          | 655   |                                          | 9  | 0 | 0                                                               | 0                        | 10                                     | 26                    |                                              |
| Not enrolled in school:     | 340   | 208                                      | 0  | 0 | 0                                                               | 0                        | 0                                      | 0                     | 132                                          |
| High school graduate:       | 102   | 54                                       | 0  | 0 | 0                                                               | 0                        | 0                                      | 0                     | 48                                           |
| Employed                    | 68    | 29                                       | 0  | 0 | 0                                                               | 0                        | 0                                      | 0                     | 39                                           |
| Unemployed                  | 16    | 16                                       | 0  | 0 | 0                                                               | 0                        | 0                                      | 0                     | 0                                            |
| Not in labor force          | 18    | 9                                        | 0  | 0 | 0                                                               | 0                        | 0                                      | 0                     | 9                                            |
| Not high school graduate:   | 238   | 154                                      | 0  | 0 | 0                                                               | 0                        | 0                                      | 0                     | 84                                           |
| Employed                    | 67    | 44                                       | 0  | 0 | 0                                                               | 0                        | 0                                      | 0                     | 23                                           |
| Unemployed                  | 54    | 35                                       | 0  | 0 | 0                                                               | 0                        | 0                                      | 0                     | 19                                           |
| Not in labor force          | 117   | 75                                       | 0  | 0 | 0                                                               | 0                        | 0                                      | 0                     | 42                                           |