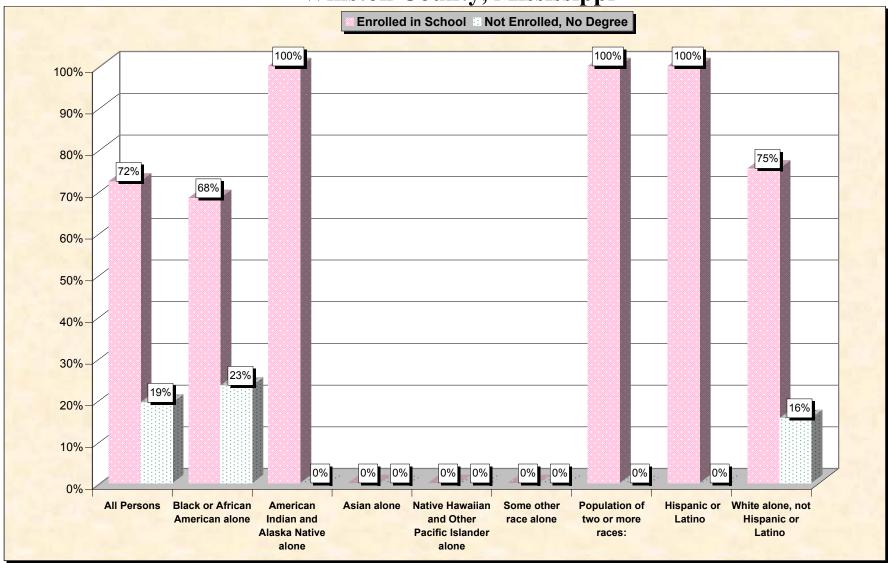

# Chart 1 -- School Enrollment and Degree Status of Civilians 16 to 19 years Winston County, Mississippi

Source: Data Set: Census 2000 Summary File 3 (SF 3) - Sample Data. P38. ARMED FORCES STATUS BY SCHOOL ENROLLMENT BY EDUCATIONAL ATTAINMENT BY EMPLOYMENT STATUS FOR THE POPULATION 16 TO 19 YEARS [22] - Universe: Population 16 to 19 years; P149B through P149I ARMED FORCES STATUS BY SCHOOL ENROLLMENT BY EDUCATIONAL ATTAINMENT BY EMPLOYMENT STATUS FOR THE POPULATION 16 TO 19 YEARS.

#### Source data for charts

| Winston County, Mississippi |       | Black or<br>African<br>American<br>alone |    |   | Native<br>Hawaiian<br>and Other<br>Pacific<br>Islander<br>alone | Some other<br>race alone | Population of<br>two or more<br>races: | Hispanic<br>or Latino | White<br>alone, not<br>Hispanic or<br>Latino |
|-----------------------------|-------|------------------------------------------|----|---|-----------------------------------------------------------------|--------------------------|----------------------------------------|-----------------------|----------------------------------------------|
| Total:                      | 1,230 | 658                                      | 14 | 0 | 0                                                               | 0                        | 10                                     | _                     |                                              |
| In Armed Forces:            | 0     | 0                                        | 0  | 0 | 0                                                               | 0                        | 0                                      |                       |                                              |
| Enrolled in school:         | 0     | <u> </u>                                 | 0  | 0 | 0                                                               | 0                        | -                                      |                       |                                              |
| High school graduate        | 0     | <u> </u>                                 | 0  | 0 | 0                                                               | 0                        | 0                                      |                       | -                                            |
| Not high school graduate    | 0     | <u> </u>                                 | 0  | 0 | 0                                                               | 0                        | _                                      |                       | 0                                            |
| Not enrolled in school:     | 0     | -                                        | 0  | 0 | 0                                                               | 0                        | 0                                      |                       | 0                                            |
| High school graduate        | 0     | 0                                        | 0  | 0 | 0                                                               | 0                        | 0                                      | 0                     | 0                                            |
| Not high school graduate    | 0     | ů                                        | 0  | 0 | 0                                                               | 0                        | 0                                      | Ĵ                     | 0                                            |
| Civilian:                   | 1,230 | 658                                      | 14 | 0 | 0                                                               | 0                        | 10                                     |                       | 538                                          |
| Enrolled in school:         | 890   | 450                                      | 14 | 0 | 0                                                               | 0                        | 10                                     | 26                    | 406                                          |
| Employed                    | 160   |                                          | 0  | 0 | 0                                                               | 0                        | 0                                      | 0                     | 121                                          |
| Unemployed                  | 75    | 41                                       | 5  | 0 | 0                                                               | 0                        | 0                                      | 0                     | 29                                           |
| Not in labor force          | 655   |                                          | 9  | 0 | 0                                                               | 0                        | 10                                     | 26                    |                                              |
| Not enrolled in school:     | 340   | 208                                      | 0  | 0 | 0                                                               | 0                        | 0                                      | 0                     | 132                                          |
| High school graduate:       | 102   | 54                                       | 0  | 0 | 0                                                               | 0                        | 0                                      | 0                     | 48                                           |
| Employed                    | 68    | 29                                       | 0  | 0 | 0                                                               | 0                        | 0                                      | 0                     | 39                                           |
| Unemployed                  | 16    | 16                                       | 0  | 0 | 0                                                               | 0                        | 0                                      | 0                     | 0                                            |
| Not in labor force          | 18    | 9                                        | 0  | 0 | 0                                                               | 0                        | 0                                      | 0                     | 9                                            |
| Not high school graduate:   | 238   | 154                                      | 0  | 0 | 0                                                               | 0                        | 0                                      | 0                     | 84                                           |
| Employed                    | 67    | 44                                       | 0  | 0 | 0                                                               | 0                        | 0                                      | 0                     | 23                                           |
| Unemployed                  | 54    | 35                                       | 0  | 0 | 0                                                               | 0                        | 0                                      | 0                     | 19                                           |
| Not in labor force          | 117   | 75                                       | 0  | 0 | 0                                                               | 0                        | 0                                      | 0                     | 42                                           |