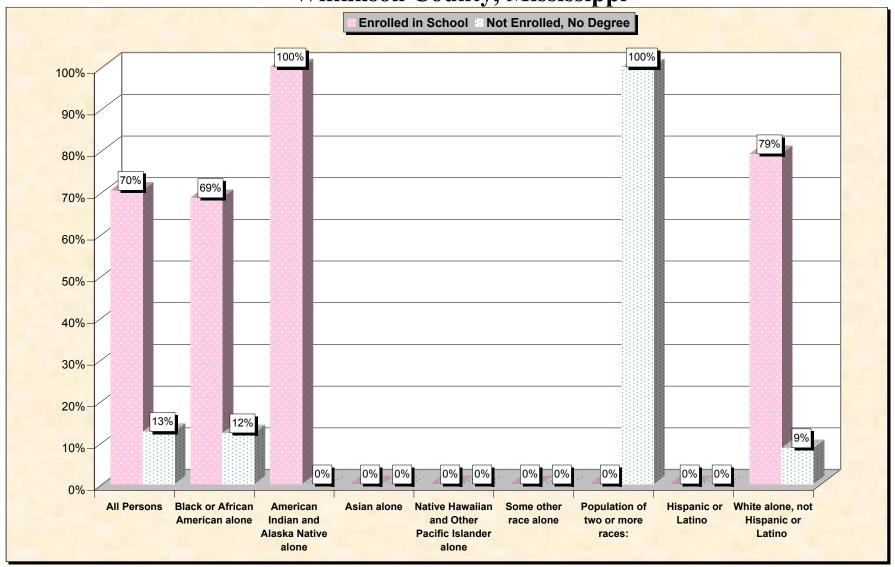

29-Oct-02

Chart 1 -- School Enrollment and Degree Status of Civilians 16 to 19 years Wilkinson County, Mississippi

Source: Data Set: Census 2000 Summary File 3 (SF 3) - Sample Data. P38. ARMED FORCES STATUS BY SCHOOL ENROLLMENT BY EDUCATIONAL ATTAINMENT BY EMPLOYMENT STATUS FOR THE POPULATION 16 TO 19 YEARS [22] - Universe: Population 16 to 19 years; P149B through P149I ARMED FORCES STATUS BY SCHOOL ENROLLMENT BY EDUCATIONAL ATTAINMENT BY EMPLOYMENT STATUS FOR THE POPULATION 16 TO 19 YEARS.