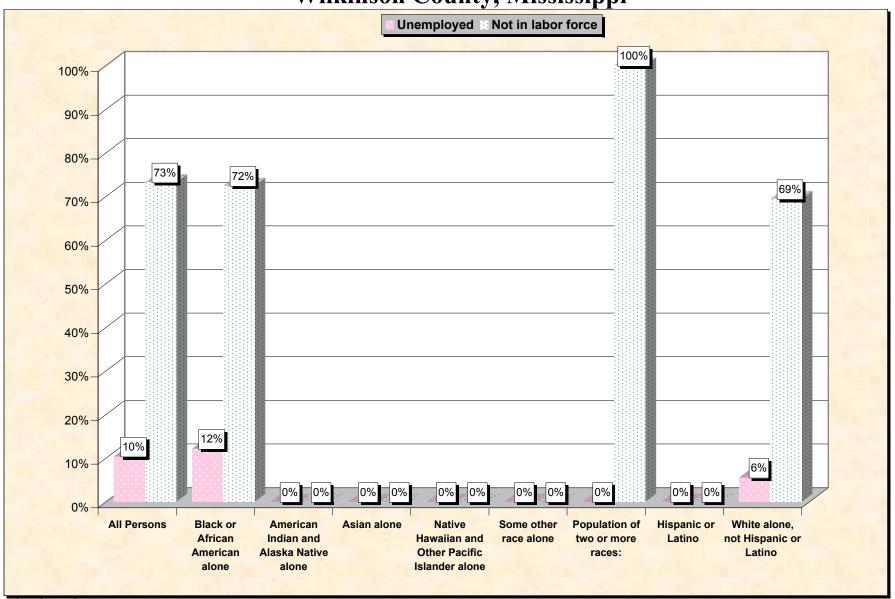

Chart 2 -- Employment Status of Civilian Non-Students 16 to 19 years Wilkinson County, Mississippi

Source: Data Set: Census 2000 Summary File 3 (SF 3) - Sample Data. P38. ARMED FORCES STATUS BY SCHOOL ENROLLMENT BY EDUCATIONAL ATTAINMENT BY EMPLOYMENT STATUS FOR THE POPULATION 16 TO 19 YEARS [22] - Universe: Population 16 to 19 years; P149B through P149I ARMED FORCES STATUS BY SCHOOL ENROLLMENT BY EDUCATIONAL ATTAINMENT BY EMPLOYMENT STATUS FOR THE POPULATION 16 TO 19 YEARS.